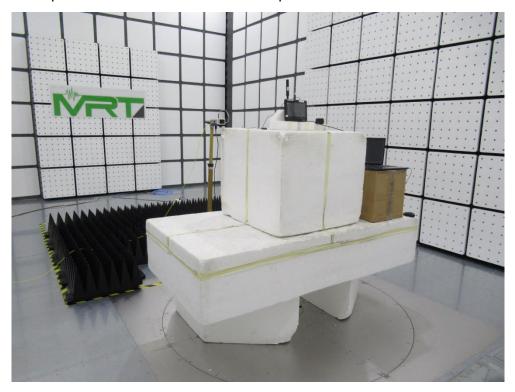

## BT/BLE/WiFi Test Photograph

Description: Front View of Conducted Emission Test Setup

Description: Back View of Conducted Emission Test Setup

Description: Radiated Emission Test Setup for 30MHz~1GHz

Description: Radiated Emission Test Setup for 1GHz~18GHz

Description: Radiated Emission Test Setup for 18GHz~40GHz

Description: Conducted Emission Test Setup