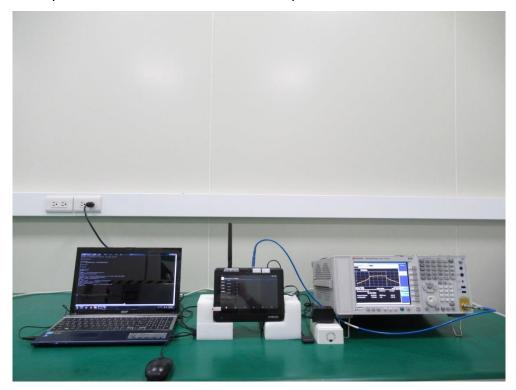

## NFC Test Photograph

Test Mode: Mode 1

Description: Front View of Conducted Emission Test Setup

Test Mode: Mode 1

Description: Back View of Conducted Emission Test Setup

Test Mode: Mode 1

Description: Radiated Emission Test Setup for 9KHz ~ 30MHz