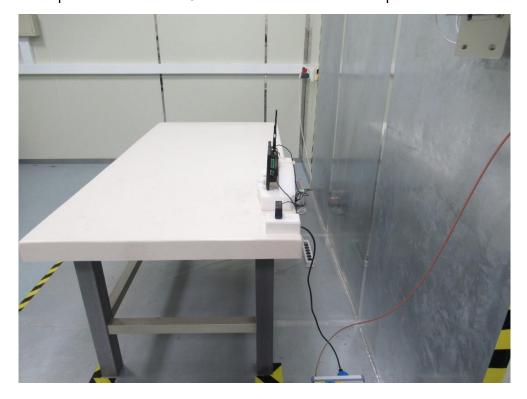

Product: 8" Android Panel PC Brand Name: ARBOR Model Number: IoT-800N

## BT/BLE/WiFi Test Photograph

Description: Front View of Conducted Emission Test Setup



Description: Back View of Conducted Emission Test Setup





Description: Radiated Emission Test Setup for 30MHz~1GHz



Description: Radiated Emission Test Setup for 1GHz~18GHz





Description: Radiated Emission Test Setup for 18GHz~40GHz



Description: Conducted Emission Test Setup





## NFC Test Photograph

Test Mode: Mode 1

Description: Front View of Conducted Emission Test Setup



Test Mode: Mode 1

Description: Back View of Conducted Emission Test Setup





Test Mode: Mode 1

Description: Radiated Emission Test Setup for 9KHz ~ 30MHz



Test Mode: Mode 1

Description: Radiated Emission Test Setup for 30MHz ~ 1GHz