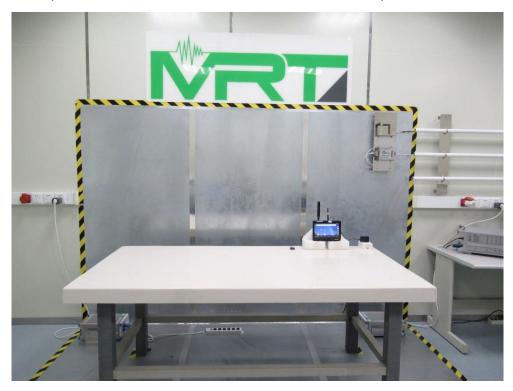

## NFC Test Photograph

Test Mode: Mode 1

Description: Front View of Conducted Emission Test Setup

Test Mode: Mode 1

Description: Back View of Conducted Emission Test Setup

Test Mode: Mode 1

Description: Radiated Emission Test Setup for 9KHz ~ 30MHz