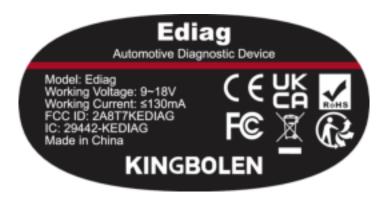

## **IC Label Sample**

## **IC Label Specifications**

Text is Black in color and is justified. Labels are printed in indelible ink on permanent adhesive backing or silk-screened onto the EUT or shall be affixed at a conspicuous location on the EUT. Where the EUT is constructed in two or more sections connected by wires and marketed together, the above statement is required to be affixed only to the main control unit. When the EUT is so small or for such use that it is not practicable to place the statement on it, the above information shall be placed in a prominent location in the instruction manual or pamphlet supplied to the user or, alternatively, shall be placed on the container in which the device is marketed.