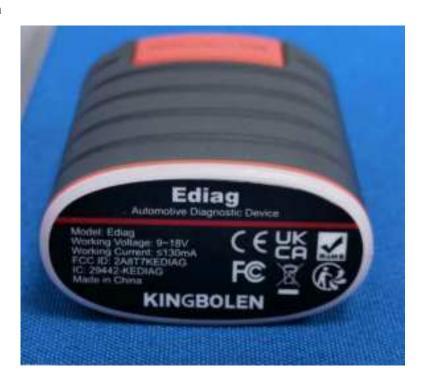

## **Label and Information**

## **IC Label Sample**



## **IC Label Specifications**

Text is Black in color and is justified. Labels are printed in indelible ink on permanent adhesive backing or silk-screened onto the EUT or shall be affixed at a conspicuous location on the EUT. Where the EUT is constructed in two or more sections connected by wires and marketed together, the above statement is required to be affixed only to the main control unit. When the EUT is so small or for such use that it is not practicable to place the statement on it, the above information shall be placed in a prominent location in the instruction manual or pamphlet supplied to the user or, alternatively, shall be placed on the container in which the device is marketed.

## **IC Label Location**