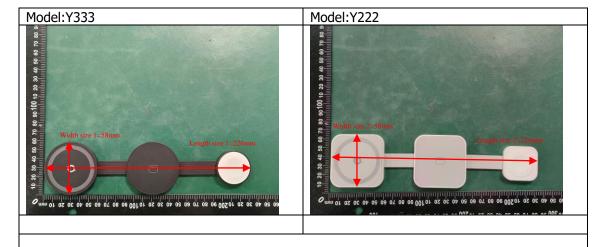

Signature: Hongsin zhu

Name: Hongjin Zhu Title: Director Place, date

Dongguan Yiqu intelligent Technology Co.,Ltd (In China)

2025.01.13

For model Y333 and Y222, the product enclosure shape is not the same, Y333 is round and model Y222 is square. But model Y333 and Y222 have have the same length and width. Size: length(226mm)\*width(58mm)