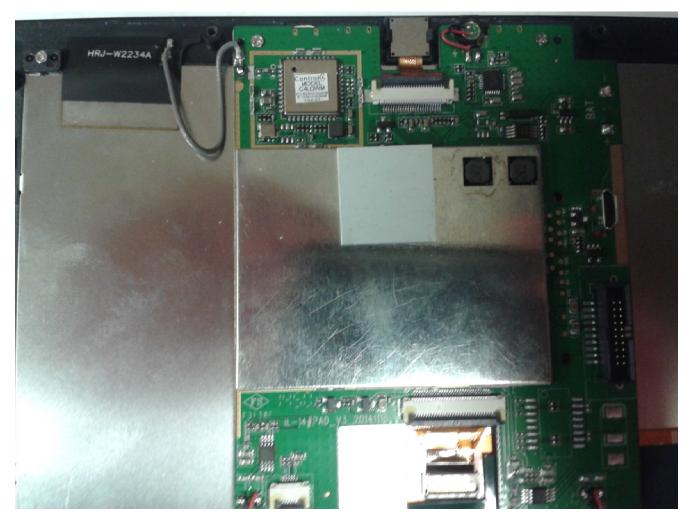

## C4-WALL7 & C4-WALL10 Label (210-01475) Placement Photos

This shows the location of the 210-01475 label on the WiFi Module.

PLACE STICKER ON PRODUCT AS SHOWN

| Control G                                                                                      |         |                        |       |     |      |  |  |  |
|------------------------------------------------------------------------------------------------|---------|------------------------|-------|-----|------|--|--|--|
| 11734 S. Election Road, Suite 200<br>Draper, UT 84020<br>Phone: 801-523-3100 Fax: 801-523-3199 |         |                        |       |     |      |  |  |  |
| TITLE<br>LABEL, PRODUCT ID W/REGULATORY LOGO C4-WALL7-XX                                       |         |                        |       |     |      |  |  |  |
| SIZE A                                                                                         | DRAWING | <sup>#</sup> 210-01455 | 5     | REV | В    |  |  |  |
| SCALE                                                                                          | 1:2     | DO NOT SCALE           | SHEET | Г 2 | OF 2 |  |  |  |