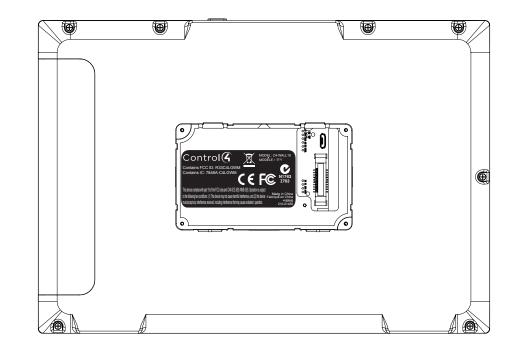

PLACE STICKER ON PRODUCT AS SHOWN

| Control 4                                                                                      |         |                        |       |     |      |  |  |  |
|------------------------------------------------------------------------------------------------|---------|------------------------|-------|-----|------|--|--|--|
| 11734 S. Election Road, Suite 200<br>Draper, UT 84020<br>Phone: 801-523-3100 Fax: 801-523-3199 |         |                        |       |     |      |  |  |  |
| TITLE                                                                                          |         |                        |       |     |      |  |  |  |
| LABEL, PRODUCT ID W/REGULATORY LOGO C4-WALL10-XX                                               |         |                        |       |     |      |  |  |  |
| SIZE A                                                                                         | DRAWING | <sup>#</sup> 210-01456 | ;     | REV | В    |  |  |  |
| SCALE                                                                                          | 1:2     | DO NOT SCALE           | SHEET | Г 2 | OF 2 |  |  |  |