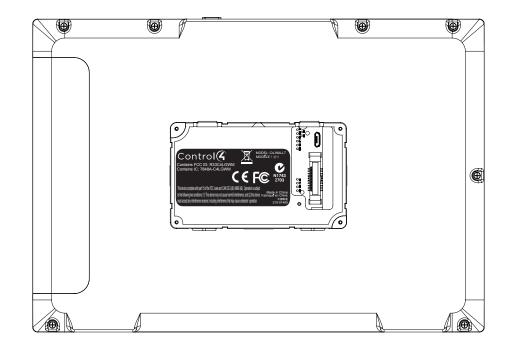

## C4-WALL7 & C4-WALL10 Label (210-01475) Placement Photos

This shows the location of the 210-01475 label on the WiFi Module.

PLACE STICKER ON PRODUCT AS SHOWN

| Control G                                                                                      |         |                        |       |     |      |  |  |  |
|------------------------------------------------------------------------------------------------|---------|------------------------|-------|-----|------|--|--|--|
| 11734 S. Election Road, Suite 200<br>Draper, UT 84020<br>Phone: 801-523-3100 Fax: 801-523-3199 |         |                        |       |     |      |  |  |  |
| TITLE<br>LABEL, PRODUCT ID W/REGULATORY LOGO C4-WALL7-XX                                       |         |                        |       |     |      |  |  |  |
| SIZE A                                                                                         | DRAWING | <sup>#</sup> 210-01455 | 5     | REV | В    |  |  |  |
| SCALE                                                                                          | 1:2     | DO NOT SCALE           | SHEET | Г 2 | OF 2 |  |  |  |