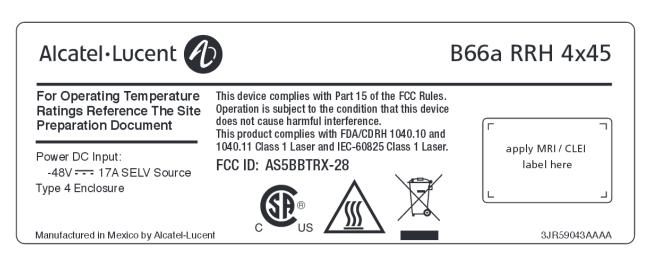

## FCC Label Drawing for AWS RRH 4x45 Outdoor Transceiver System, FCC ID: AS5BBTRX-28

## **Response:**

The drawing of the equipment identification label of the AWS LTE B66a RRH 4x45 Outdoor Transceiver System FCC ID: AS5BBTRX-28 is attached. A photograph showing label location and drawing of the equipment identification plate of the B66a RRH 4x45 as installed is attached.