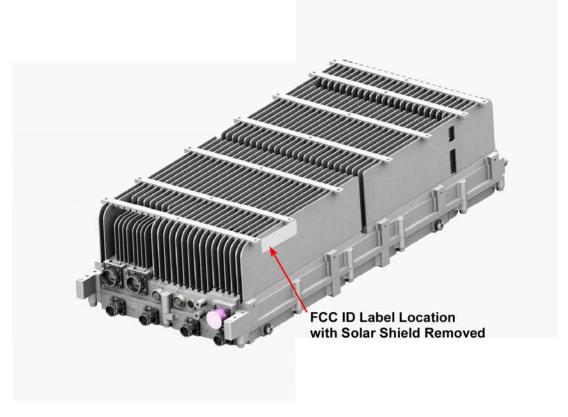

## **Equipment Identification Label Location: With Solar Shield Installed**

**Equipment Identification Label Location – With Solar Shield Removed** 