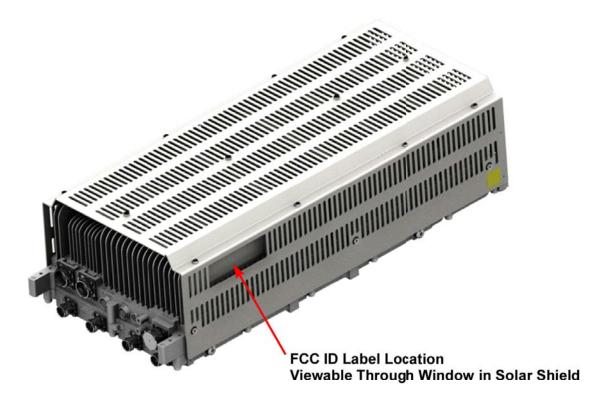

## **Equipment Identification Label Location: With Solar Shield Installed**

**Equipment Identification Label Location – With Solar Shield Removed** 