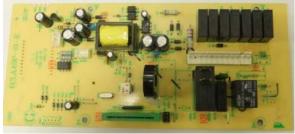

Changed Mother -board as below. 1.

Original Mother board-top view

Original Mother board -bottom

New Mother board -- top view

New Mother board -bottom

Note: Principle of circuitry and Input&output power is the same, Differences are only PCB Layout and some components. Anything elses are the same as before.