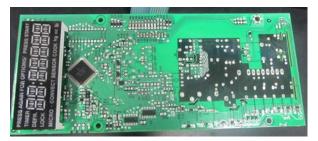

Changed Mother -board as below. 1.

Original Mother board-top view

Original Mother board -bottom

New Mother board -- top view

New Mother board -bottom

Note: Principle of circuitry and Input&output power is the same, Differences are only PCB Layout and some components. Anything elses are the same as before.