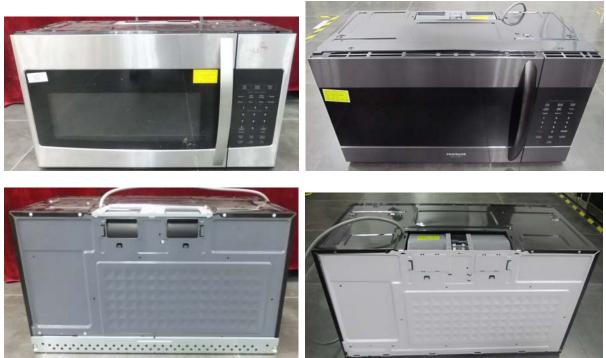

## Request for Class *II* Permissive Change

## FCC ID: VG8EAM048KYY

Data: 2016-11-28

## **TO:** Federal Communication Commission

Please be notified that we, the undersigned, Guangdong Midea Kitchen Appliances Manufacturing **Co.,Ltd**. declare that the reasons for this class II permissive change are as below:

Changed Mother -board as below. 1.

Original Mother board-top view



Original Mother board -bottom



New Mother board -- top view



New Mother board -bottom



Note: Principle of circuitry and Input&output power is the same, Differences are only PCB Layout and some components. Anything elses are the same as before.



2.Exterior is basically identical to original as below:

## Sincerely,



Xue wenfei Guangdong Midea Kitchen Appliances Manufacturing Co.,Ltd. Phone : +86-757-26306480 FAX : +86-757-26656995 E-Mail: xuewf1@midea.com.cn