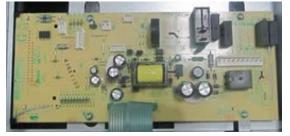

Changed Mother -board as below. 1.

Original Mother board-top view

Original Mother board -bottom

New Mother board -- top view

New Mother board -bottom

Note: Principle of circuitry and Input&output power is the same, Differences are only PCB Layout and some components. Anything elses are the same as before.