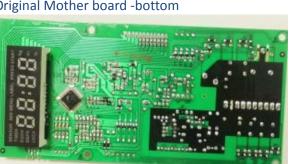

Changed Mother -board as below. 1.

Original Mother board-top view

Original Mother board -bottom

New Mother board -- top view

New Mother board -bottom

Note: Principle of circuitry and Input&output power is the same, Differences are only PCB Layout and some components. Anything elses are the same as before.