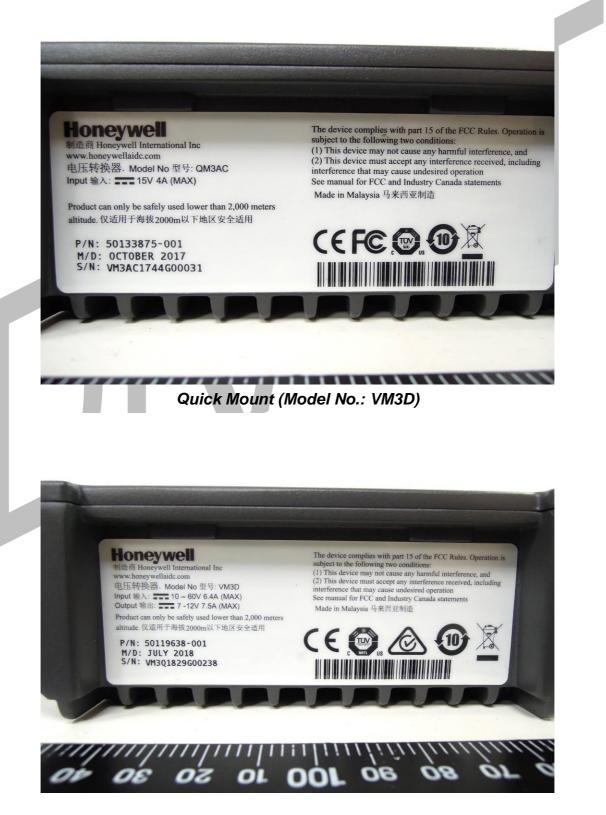

## Quick Mount (Model No.: QM3AC)

Unless otherwise stated the results shown in this test report refer only to the sample(s) tested and such sample(s) are retained for 90 days only. 除非另有說明,此報告結果僅對測試之樣品負責,同時此樣品僅保留90天。本報告未經本公司書面許可,不可部份複製。