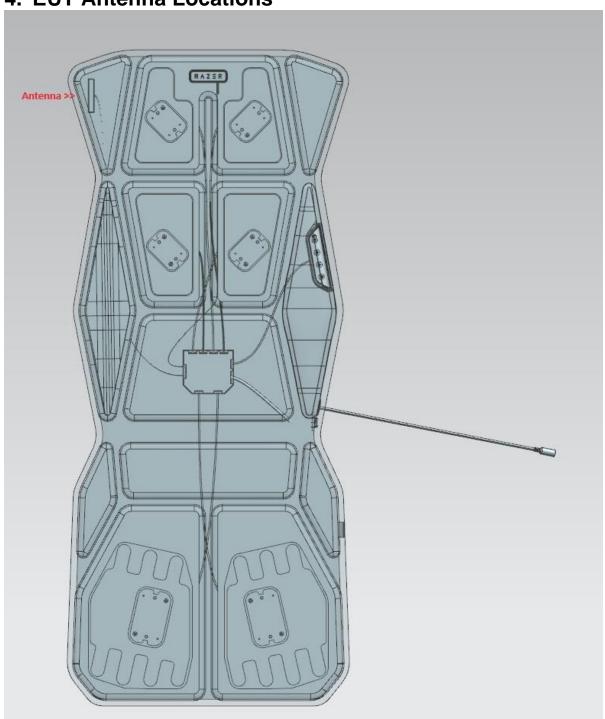

# **Appendix D**

## **Photographs**

| 1. SAR measurement | S | vstem |
|--------------------|---|-------|
|--------------------|---|-------|

- 2. Photographs of Tissue Simulate Liquid
- 3. Photographs of EUT test position
- 4. EUT Antenna Locations
- 5. EUT Constructional Details



### 1. SAR measurement System





2. Photographs of Tissue Simulate Liquid

| Photo 1: Tissue Simulant Liquid for HBBL600-10000MHz | NA |
|------------------------------------------------------|----|
| 6 7 8 9 20 1 2 3                                     | NA |



3. Photographs of EUT test position

| Photo 2: Front side | NA |
|---------------------|----|
|                     | NA |



#### 4. EUT Antenna Locations





#### 5. EUT Constructional Details

Details please Refer to Appendix – Photographs for SZCR2406002319AT.

-The End-