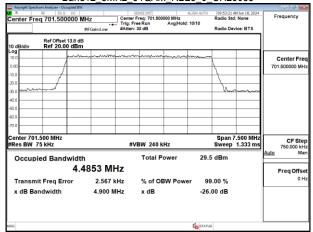

### Band13 5MHz QPSK RB25 0 CH23205

## Band13 5MHz QPSK RB25 0 CH23230

# Band13\_5MHz\_QPSK\_RB25\_0\_CH23255