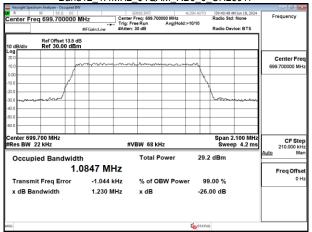

### Band5\_10MHz\_16QAM\_RB50\_0\_CH20450

#### Band5\_10MHz 16QAM RB50 0 CH20525

# Band5\_10MHz\_16QAM\_RB50\_0\_CH20600