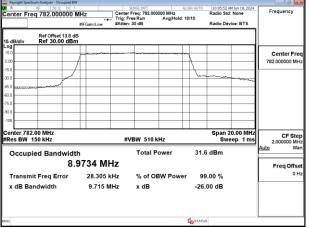

### Band12\_1.4MHz\_QPSK\_RB6\_0\_CH23017

Band12 1.4MHz QPSK RB6 0 CH23095

Band12 1.4MHz QPSK RB6 0 CH23173

Band12\_1.4MHz\_16QAM\_RB6\_0\_CH23017

Band12 1.4MHz 16QAM RB6 0 CH23095

Band12\_1.4MHz\_16QAM\_RB6\_0\_CH23173