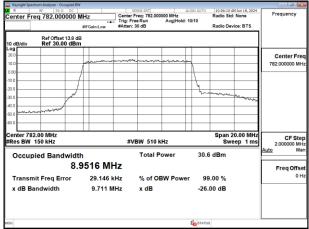

### Band12\_1.4MHz\_QPSK\_RB6\_0\_CH23017

Band12 1.4MHz QPSK RB6 0 CH23095

Band12 1.4MHz QPSK RB6 0 CH23173

Band12\_1.4MHz\_16QAM\_RB6\_0\_CH23017

Band12 1.4MHz 16QAM RB6 0 CH23095

Band12\_1.4MHz\_16QAM\_RB6\_0\_CH23173