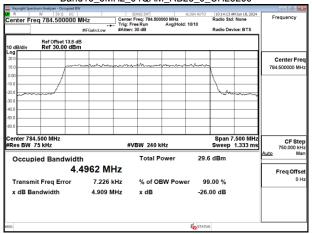

### Band5\_10MHz\_16QAM\_RB50\_0\_CH20450

#### Band5\_10MHz 16QAM RB50 0 CH20525

# Band5\_10MHz\_16QAM\_RB50\_0\_CH20600