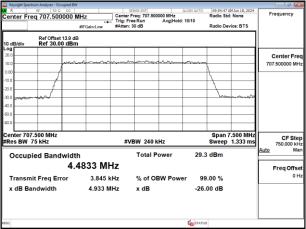

### Band13 5MHz QPSK RB25 0 CH23205

## Band13 5MHz QPSK RB25 0 CH23230

# Band13\_5MHz\_QPSK\_RB25\_0\_CH23255