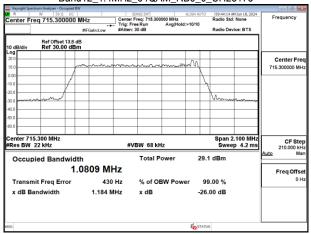

### Band5\_10MHz\_16QAM\_RB50\_0\_CH20450

#### Band5\_10MHz 16QAM RB50 0 CH20525

# Band5\_10MHz\_16QAM\_RB50\_0\_CH20600