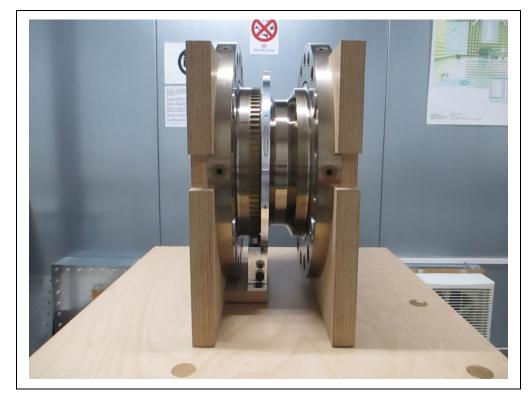

Photograph A2-1: EUT on wooden support, front side

Photograph A2-2: EUT on wooden support, righthand side

Photograph A2-3: EUT on wooden support, back side

Photograph A2-4: EUT on wooden support, lefthand side