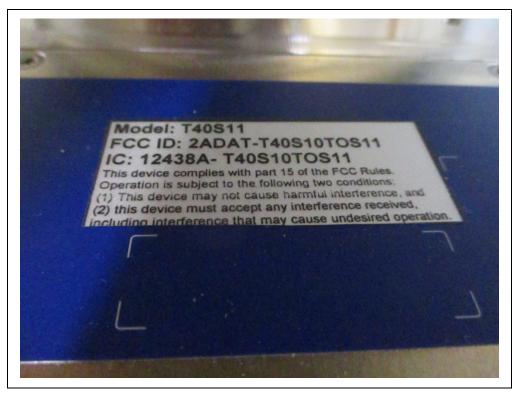

#### **ILLUSTRATION LIST ANNEX 2**

| Photograph A2-1: EUT on wooden support, front side         | 2 |
|------------------------------------------------------------|---|
| Photograph A2-2: EUT on wooden support, righthand side     | 2 |
| Photograph A2-3: EUT on wooden support, back side          | 3 |
| Photograph A2-4: EUT on wooden support, lefthand side      | 3 |
| Photograph A2-5: Detailed view stator unit, lefthand side  | 4 |
| Photograph A2-6: Detailed view stator unit, righthand side | 4 |
| Photograph A2-7: EUT label                                 | 5 |

Photograph A2-5: Detailed view stator unit, lefthand side

Photograph A2-6: Detailed view stator unit, righthand side

Photograph A2-7: EUT label