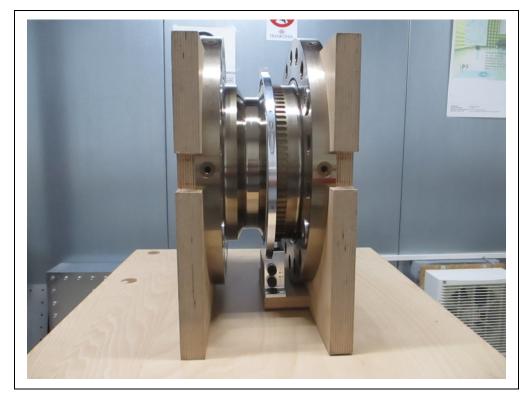

Photograph A2-5: Detailed view stator unit, lefthand side

Photograph A2-6: Detailed view stator unit, righthand side

Photograph A2-7: EUT label