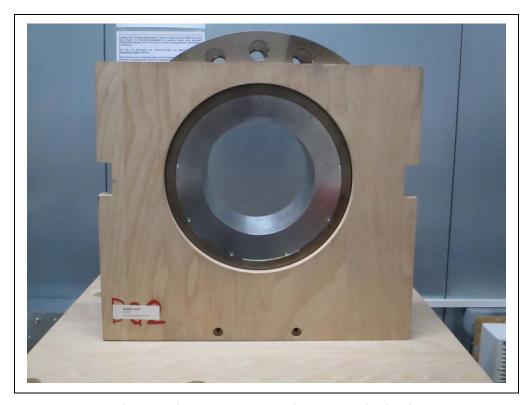

Photograph A2-1: EUT on wooden support, front side

Photograph A2-2: EUT on wooden support, righthand side

Photograph A2-3: EUT on wooden support, back side

Photograph A2-4: EUT on wooden support, lefthand side