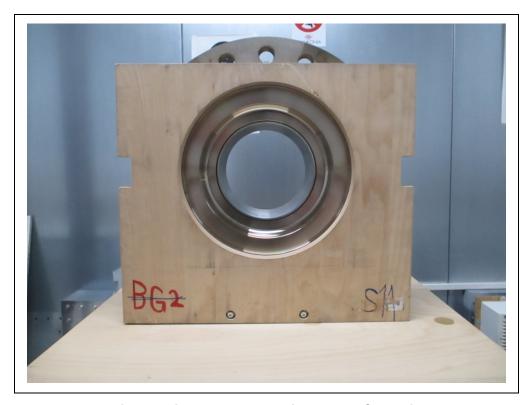

Photograph A2-1: EUT on wooden support, front side

Photograph A2-2: EUT on wooden support, righthand side

Photograph A2-3: EUT on wooden support, back side

Photograph A2-4: EUT on wooden support, lefthand side