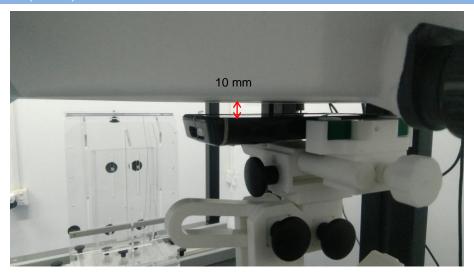

# FCC Part15C & 15E Test Setup Photo

Description: Front View of Conducted Emission Test Setup



Description: Back View of Conducted Emission Test Setup



Description: Radiated Spurious Emission Test Setup for 9kHz ~ 30MHz



Description: Radiated Spurious Emission Test Setup for 30MHz ~ 1GHz



Description: Radiated Spurious Emission Test Setup for 1GHz ~ 18GHz



Description: Radiated Spurious Emission Test Setup for 18GHz ~ 40GHz



# **ANNEX E SAR TEST SETUP PHOTOS**

### Right Head Cheek



# Right Head Tilt (15°)



# Left Head Cheek



# Left Head Tilt (15°)



#### Back Side (0mm)



### Back Side (10mm)



#### Front Side (0mm)



# Front Side (10mm)



#### Left Edge (0mm)



# Top Edge (0mm)