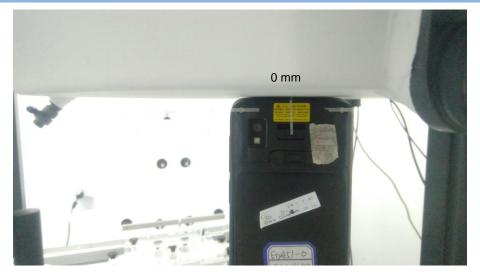

# FCC Part15C & 15E Test Setup Photo

Description: Front View of Conducted Emission Test Setup



Description: Back View of Conducted Emission Test Setup



Description: Radiated Spurious Emission Test Setup for 9kHz ~ 30MHz



Description: Radiated Spurious Emission Test Setup for 30MHz ~ 1GHz



Description: Radiated Spurious Emission Test Setup for 1GHz ~ 18GHz



Description: Radiated Spurious Emission Test Setup for 18GHz ~ 40GHz



# **ANNEX E SAR TEST SETUP PHOTOS**

### Right Head Cheek



# Right Head Tilt (15°)



# Left Head Cheek



# Left Head Tilt (15°)



#### Back Side (0mm)



### Back Side (10mm)



#### Front Side (0mm)



# Front Side (10mm)



#### Left Edge (0mm)



# Top Edge (0mm)