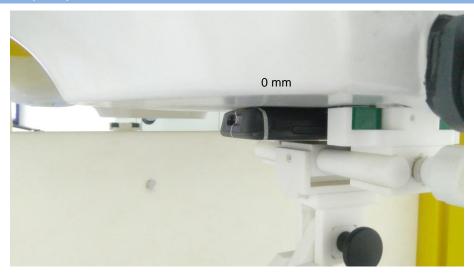

# FCC Part15C & 15E Test Setup Photo

Description: Front View of Conducted Emission Test Setup



Description: Back View of Conducted Emission Test Setup



Description: Radiated Spurious Emission Test Setup for 9kHz ~ 30MHz



Description: Radiated Spurious Emission Test Setup for 30MHz ~ 1GHz



Description: Radiated Spurious Emission Test Setup for 1GHz ~ 18GHz



Description: Radiated Spurious Emission Test Setup for 18GHz ~ 40GHz



# **ANNEX E SAR TEST SETUP PHOTOS**

### Right Head Cheek



# Right Head Tilt (15°)



# Left Head Cheek



# Left Head Tilt (15°)



#### Back Side (0mm)



### Back Side (10mm)



#### Front Side (0mm)



# Front Side (10mm)



#### Left Edge (0mm)



# Top Edge (0mm)