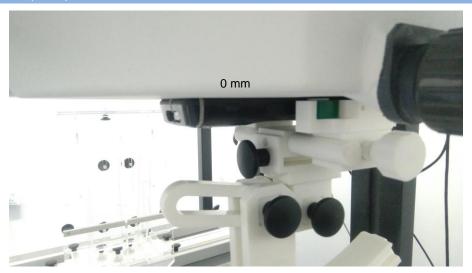

# FCC Part15C & 15E Test Setup Photo

Description: Front View of Conducted Emission Test Setup



Description: Back View of Conducted Emission Test Setup



Description: Radiated Spurious Emission Test Setup for 9kHz ~ 30MHz



Description: Radiated Spurious Emission Test Setup for 30MHz ~ 1GHz



Description: Radiated Spurious Emission Test Setup for 1GHz ~ 18GHz



Description: Radiated Spurious Emission Test Setup for 18GHz ~ 40GHz



# **ANNEX E SAR TEST SETUP PHOTOS**

### Right Head Cheek



# Right Head Tilt (15°)



# Left Head Cheek



# Left Head Tilt (15°)



#### Back Side (0mm)



### Back Side (10mm)



#### Front Side (0mm)



# Front Side (10mm)



#### Left Edge (0mm)



# Top Edge (0mm)