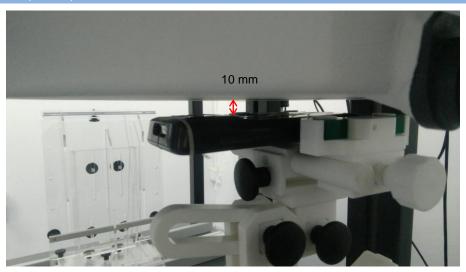

# FCC Part15C & 15E Test Setup Photo

Description: Front View of Conducted Emission Test Setup



Description: Back View of Conducted Emission Test Setup



Description: Radiated Spurious Emission Test Setup for 9kHz ~ 30MHz



Description: Radiated Spurious Emission Test Setup for 30MHz ~ 1GHz



Description: Radiated Spurious Emission Test Setup for 1GHz ~ 18GHz



Description: Radiated Spurious Emission Test Setup for 18GHz ~ 40GHz



# **ANNEX E SAR TEST SETUP PHOTOS**

### Right Head Cheek



# Right Head Tilt (15°)



# Left Head Cheek



# Left Head Tilt (15°)



#### Back Side (0mm)



### Back Side (10mm)



#### Front Side (0mm)



# Front Side (10mm)



#### Left Edge (0mm)



# Top Edge (0mm)