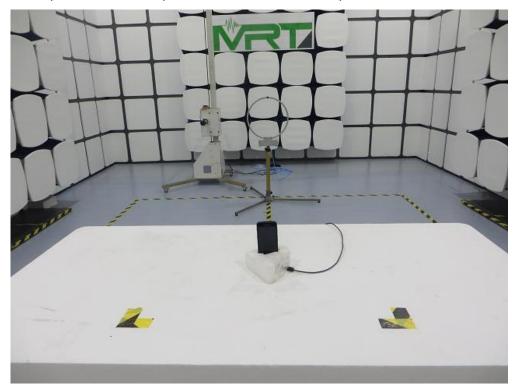

# FCC Part15C & 15E Test Setup Photo

Description: Front View of Conducted Emission Test Setup

Description: Back View of Conducted Emission Test Setup

Description: Radiated Spurious Emission Test Setup for 9kHz ~ 30MHz

Description: Radiated Spurious Emission Test Setup for 30MHz ~ 1GHz

Description: Radiated Spurious Emission Test Setup for 1GHz ~ 18GHz

Description: Radiated Spurious Emission Test Setup for 18GHz ~ 40GHz