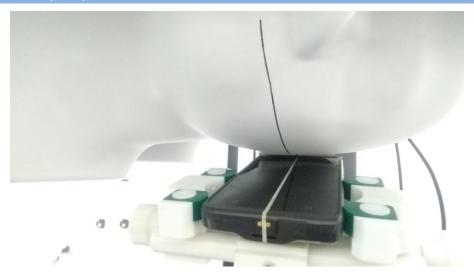

### Right Head Cheek

# Right Head Tilt (15°)

# Left Head Cheek

# Left Head Tilt (15°)