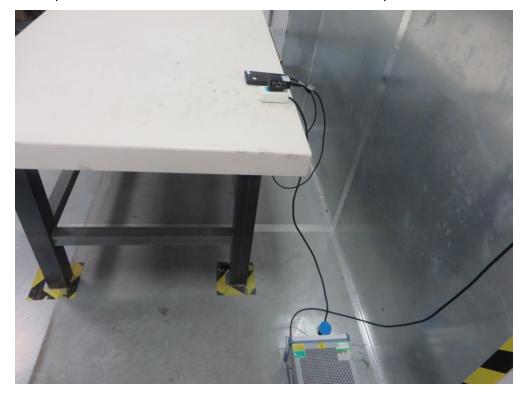

# FCC Part15C & 15E Test Setup Photo

Description: Front View of Conducted Emission Test Setup

Description: Back View of Conducted Emission Test Setup

Description: Radiated Spurious Emission Test Setup for 9kHz ~ 30MHz