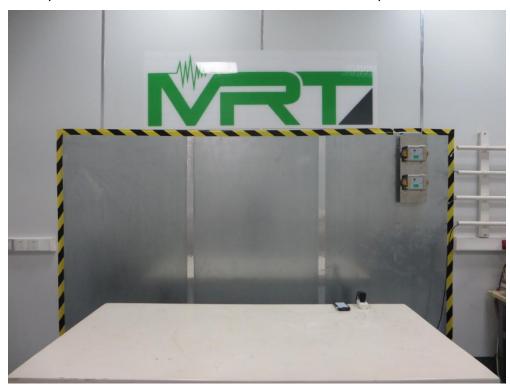

# FCC Part15C & 15E Test Setup Photo

Description: Front View of Conducted Emission Test Setup

Description: Back View of Conducted Emission Test Setup

Description: Radiated Spurious Emission Test Setup for 9kHz ~ 30MHz