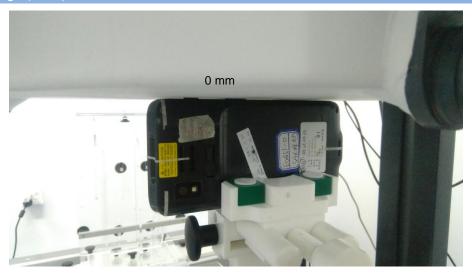

# FCC Part15C & 15E Test Setup Photo

Description: Front View of Conducted Emission Test Setup



Description: Back View of Conducted Emission Test Setup



Description: Radiated Spurious Emission Test Setup for 9kHz ~ 30MHz



Description: Radiated Spurious Emission Test Setup for 30MHz ~ 1GHz



Description: Radiated Spurious Emission Test Setup for 1GHz ~ 18GHz



Description: Radiated Spurious Emission Test Setup for 18GHz ~ 40GHz



# **ANNEX E SAR TEST SETUP PHOTOS**

### Right Head Cheek



# Right Head Tilt (15°)



# Left Head Cheek



# Left Head Tilt (15°)



#### Back Side (0mm)



### Back Side (10mm)



#### Front Side (0mm)



# Front Side (10mm)



#### Left Edge (0mm)



# Top Edge (0mm)