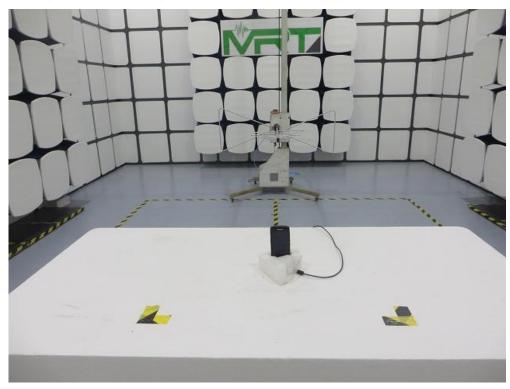

# FCC Part15C & 15E Test Setup Photo

Description: Front View of Conducted Emission Test Setup

Description: Back View of Conducted Emission Test Setup

Description: Radiated Spurious Emission Test Setup for 9kHz ~ 30MHz

Description: Radiated Spurious Emission Test Setup for 30MHz ~ 1GHz

Description: Radiated Spurious Emission Test Setup for 1GHz ~ 18GHz

Description: Radiated Spurious Emission Test Setup for 18GHz ~ 40GHz