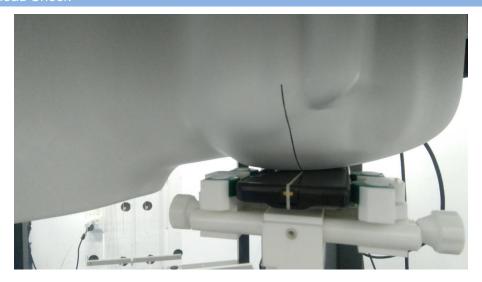

### Right Head Cheek

# Right Head Tilt (15°)

# Left Head Cheek

# Left Head Tilt (15°)