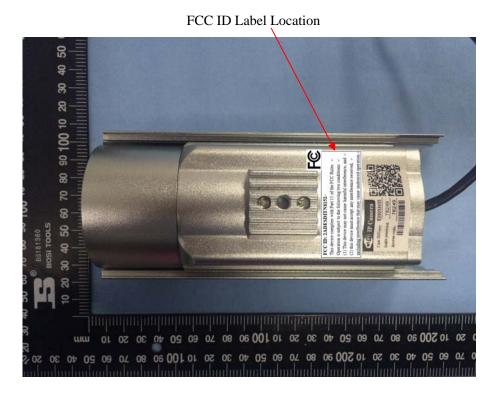

## **EXHIBIT 1 - PRODUCT LABELING**

## **Proposed FCC ID Label Format**

## FCC ID: 2ADESDITN8152

This device complies with Part 15 of the FCC Rules. Operation is subject to the following two conditions:

- (1) This device may not cause harmful interference, and
- (2) this device must accept any interference received, including interference that may cause undesired operation.

<u>Specifications</u>: Text is Black in color and justified. Labels are printed in indelible ink on permanent adhesive silk-screened onto the EUT or shall be affixed at a conspicuous location on the EUT.

## **Proposed Label Location on EUT**