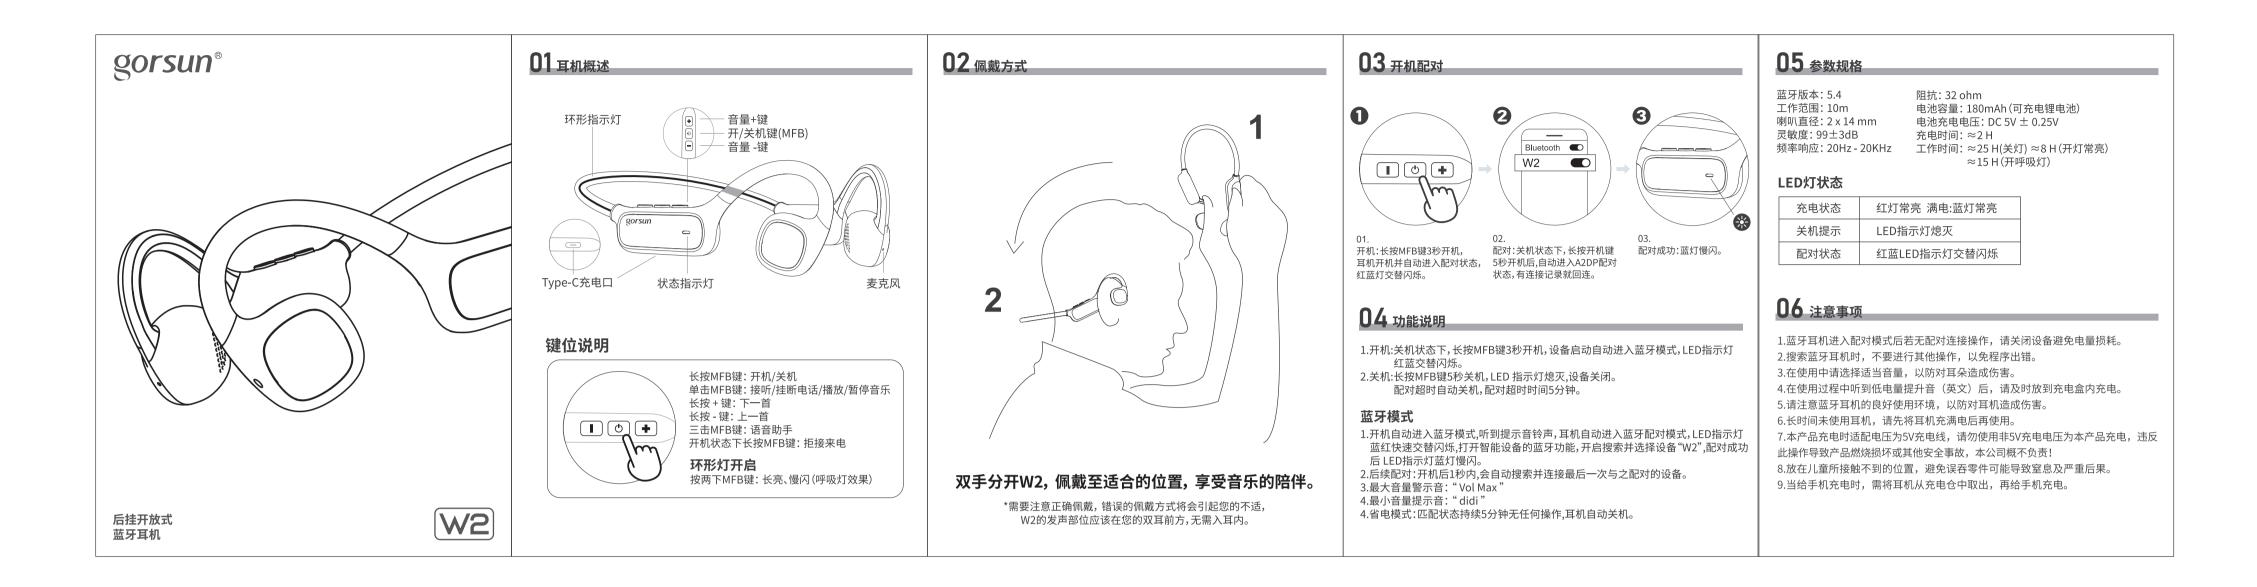

## 折叠尺寸: 110x138mm 双面印风琴折 展开尺寸: 550x138mm





## FCC Statement

Changes or modifications not expressly approved by the party responsible for compliance could void the user's authority to operate the equipment.

This equipment has been tested and found to comply with the limits for a Class B digital device, pursuant to Part 15 of the FCC Rules. These limits are designed to provide reasonable protection against harmful interference in a residential installation. This equipment generates uses and can radiate radio frequency energy and, if not installed and used in accordance with the instructions, may cause harmful interference to radio communications. However, there is no guarantee that interference to radio or television reception, which can be determined by turning the equipment off and on, the user is encouraged to try to correct