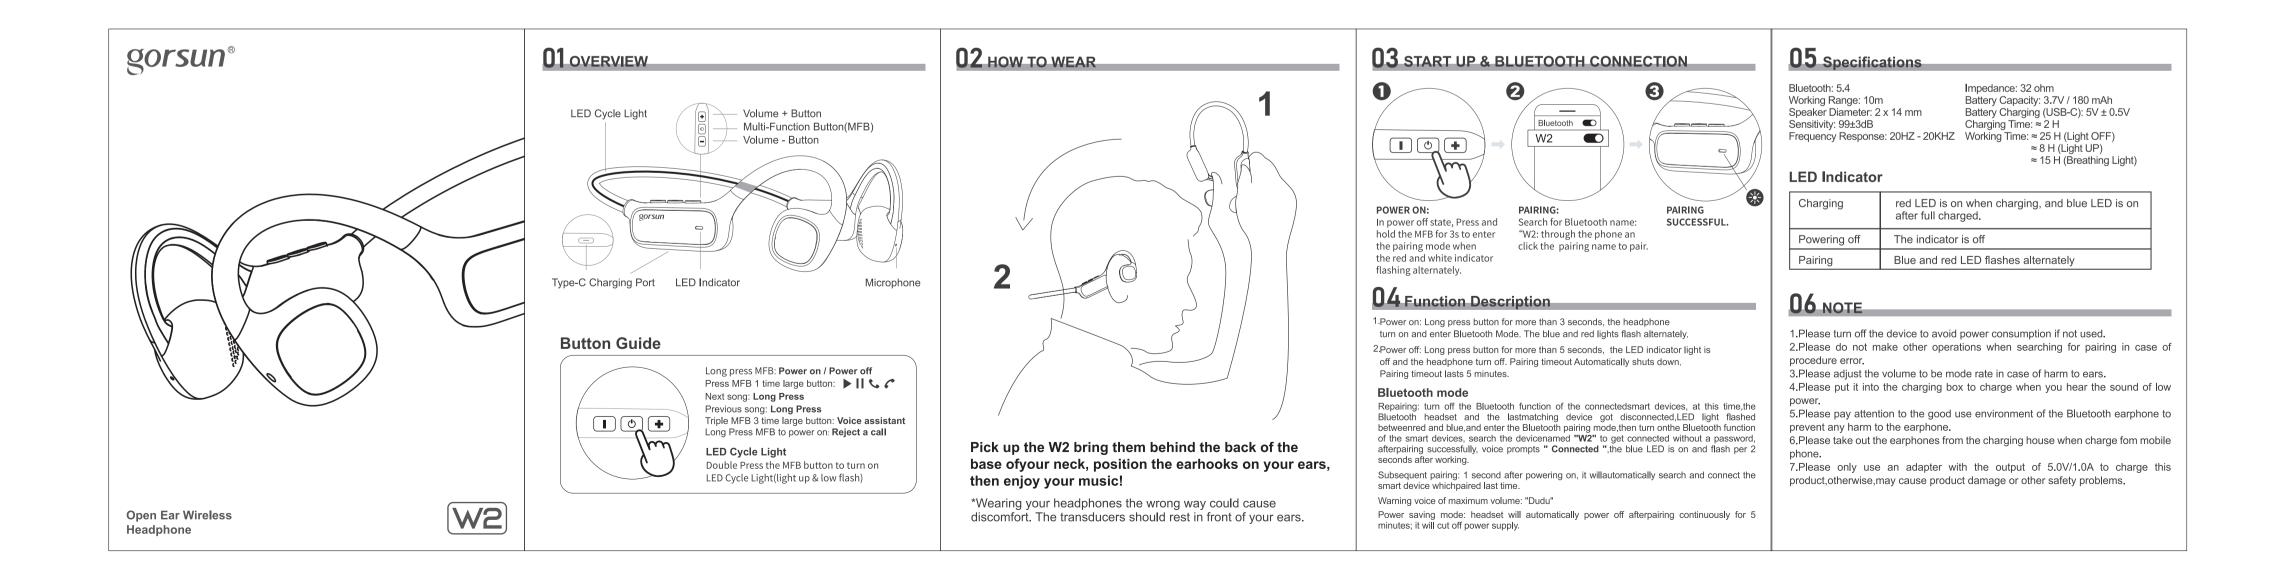

## 折叠尺寸: 110x138mm 双面印风琴折 展开尺寸: 550x138mm





## FCC Statement

Changes or modifications not expressly approved by the party responsible for compliance could void the user's authority to operate the equipment.

This equipment has been tested and found to comply with the limits for a Class B digital device, pursuant to Part 15 of the FCC Rules. These limits are designed to provide reasonable protection against harmful interference in a residential installation. This equipment generates uses and can radiate radio frequency energy and, if not installed and used in accordance with the instructions, may cause harmful interference to radio communications. However, there is no guarantee that interference to radio or television reception, which can be determined by turning the equipment off and on, the user is encouraged to try to correct t