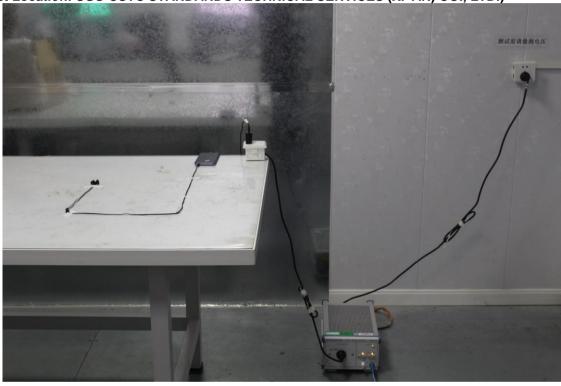

## 1 Photographs - RF

Test model No.: TA-1340

1.1 Setup for AC Power Line Conducted Emissions below 30MHz

(Test Location: SGS-CSTC STANDARDS TECHNICAL SERVICES (XI 'AN) CO., LTD.)

Page: 3 of 5

1.2 Setup for Unwanted Emissions that fall Outside of the Restricted Bands(Radiated) and Unwanted Emissions in the Restricted Bands (Radiated) below 1GHz