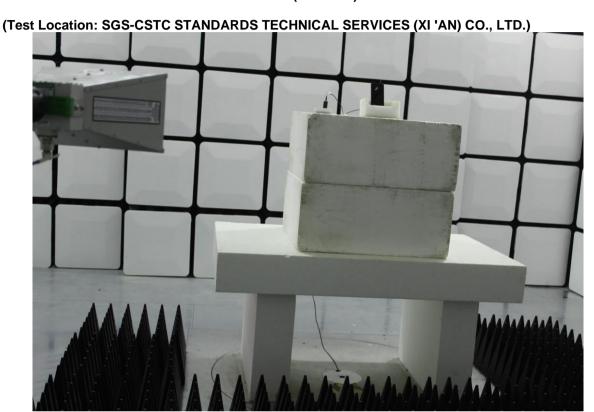

## 1 Photographs - RF

Test model No.: TA-1340

1.1 Setup for AC Power Line Conducted Emissions below 30MHz

(Test Location: SGS-CSTC STANDARDS TECHNICAL SERVICES (XI 'AN) CO., LTD.)

Page: 3 of 5

1.2 Setup for Unwanted Emissions that fall Outside of the Restricted Bands(Radiated) and Unwanted Emissions in the Restricted Bands (Radiated) below 1GHz