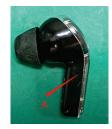

A. Side surface (A): The side surface does not provide enough physical space to fit the printing of the FCC certification No. according to below reference picture.

B. Top cover (B): The top cover does not provide enough physical space to fit the printing of the FCC certification No. according to below reference picture.