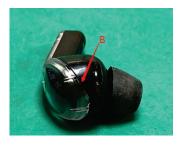

A. Side surface (A): The side surface does not provide enough physical space to fit the printing of the FCC certification No. according to below reference picture.

B. Top cover (B): The top cover does not provide enough physical space to fit the printing of the FCC certification No. according to below reference picture.