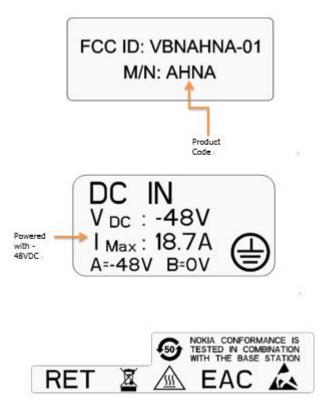

#### **Response:**

The drawing of the equipment identification label of the Nokia **AHNA AirScale RRH 4T4R B30 100W (AHNA), FCC ID: VBNAHNA-01** is attached. A drawing showing label location and drawings of the equipment identification label is attached.

# FCC Label Drawing for Nokia AHNA AirScale RRH 4T4R B30 100W (AHNA), FCC ID: VBNAHNA-01