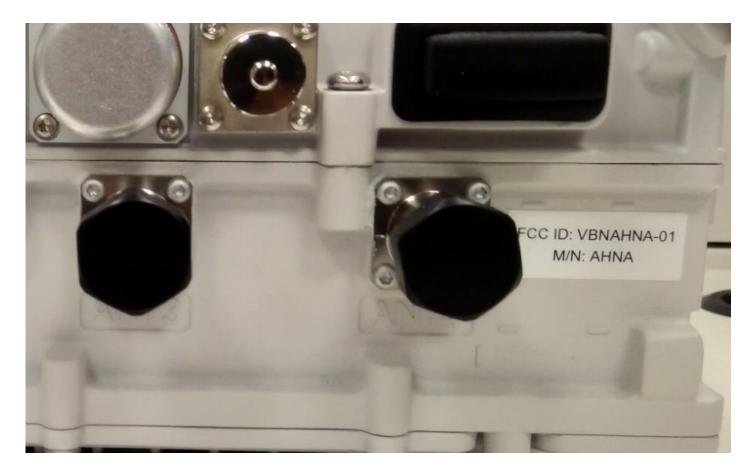

### EXHIBIT 4: FCC ID LABEL SAMPLE AND LOCATION INFORMATION

### SECTION 2.1033(c) (11) also SECTION 2.925 (a) (1)

A photograph or drawing of the equipment identification plate or label showing the information to be placed thereon.

#### **Response:**

The drawing of the equipment identification label of the Nokia **AHNA AirScale RRH 4T4R B30 100W (AHNA), FCC ID: VBNAHNA-01** is attached. A drawing showing label location and drawings of the equipment identification label is attached.

# FCC Label Drawing for Nokia AHNA AirScale RRH 4T4R B30 100W (AHNA), FCC ID: VBNAHNA-01



# **Equipment Identification Label Location (Equipment Bottom):**