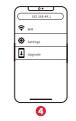

# network projection (connect to the same WiFi)

1.Connect the glasses with the L-tip end of the Type-C cable.

2.Connect the T-BOX DP OUTPUT connector with the other end of the Type-C cable.

- 3.Turn on WIFI and find "DIRECT-TQSKY-TBOX-xx" Enter the password "12345678" to complete the connection.
- 4.Open the browser and enter the IP (192.168.49.1) to connect to theCurrently available local area WIFI 2.4G or 5G.
- 5.Open the APP that supports screen projection function and click the "Cast Screen" button, find "TQSKY-TBOX-xx" and click Connect.

1.用Type-C数据线L头端连接眼镜。

2.用Type-C数据线另一端连接T-BOX DP OUTPUT接口

3.打开WIFI并且找到"DIRECT-TQSKY-TBOX-xx", 输入密码"12345678"完成连接。

- 4.打开浏览器,输入IP(192.168.49.1) 连接当前可用 局域WIFI 2.4G或者5G。
- 5.打开支持屏幕投影功能的 APP点击 "投屏"按钮, 找到"TQSKY-TBOX-xx"并点击连接。