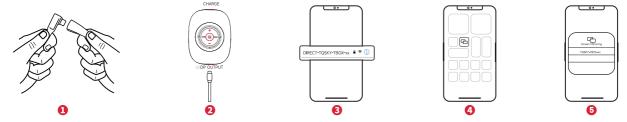

## Use T-BOX to cast screen (Lightning port iPhone)

1.Connect the glasses with the L-tip end of the Type-C cable.

2.Connect the T-BOX DP OUTPUT connector with the other end of the Type-C cable.

3.Turn on WIFI and find "DIRECT-TQSKY-TBOX-xx" Enter the password "12345678" to complete the connection.

4.Pull down the Control Center and find the "Screen Mirroring".

5.Long press the "Screen Mirroring" button, find "TQSKY-TBOX-xx" and click on connect.

1.用Type-C数据线L头端连接眼镜。

2.用Type-C数据线另一端连接T-BOX DP OUTPUT接口。

3.打开WIFI并且找到"DIRECT-TQSKY-TBOX-xx", 输入密码"12345678"完成连接。

4.下拉控制中心,找到"镜像投屏"开关。

5.长按"镜像屏幕"按钮,找到"TQSKY-TBOX-xx"并点击连接。