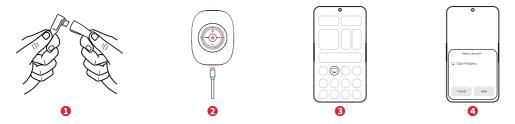

### Use T-BOX to cast screen (Android without DP transfer support)

1.Connect the glasses with the L-tip end of the Type-C cable.

2.Connect the T-BOX DP OUTPUT connector with the other end of the Type-C cable.

3.Pull down the Control Center and find the "Screen Mirroring".

 Click on the "Mirror Screen" button, find "TQSKY-TBOX-xx" and click on Connect. 1.用Type-C数据线L头端连接眼镜。
 2.用Type-C数据线另一端连接T-BOX DP OUTPUT接口。
 3.下拉控制中心,找到"镜像投屏"开关。
 4.点击"镜像屏幕"按钮,找到"TQSKY-TBOX-xx"并点击连接。