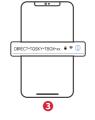

## Use T-BOX to cast screen (Lightning port iPhone)

1.Connect the glasses with the L-tip end of the Type-C cable.

2.Connect the T-BOX DP OUTPUT connector with the other end of the Type-C cable.

3.Turn on WIFI and find "DIRECT-TQSKY-TBOX-xx" Enter the password "12345678" to complete the connection.

3.打开WIFI并且找到"DIRECT-TQSKY-TBOX-xx", 输入密码"12345678"完成连接。

4.下拉控制中心,找到"镜像投屏"开关。

5.长按"镜像屏幕"按钮,找到"TQSKY-TBOX-xx"并点击连接。