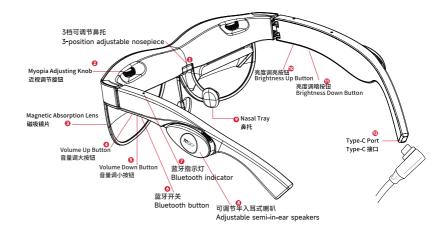

# **Products Introduction**

Model: T2 Display: Dual Display Module; FOV46°;1920\*1080\*2 Audio:HD Directional Speaker \* 2 PowerPort: USB Type-C-DP Input: 5V=1A