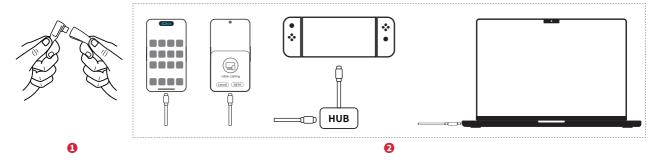

## Use type-C cable to connect (Devices that support DP transmission)

1.Connect the glasses with the L-tip end of the Type-C cable.

2.Connect the transmission device with the other end of the Type-C cable.

1.用Type-C数据线L头端连接眼镜。

2.用Type-C数据线另一端连接传输设备。