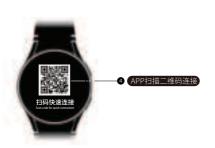

## 手表与手机的连接

4 (APP扫描二维码连接)

T载"FitCloudPro"APP到手机上并安装可扫描本说明书上二维码也可扫描手表二维码或在APP商场直接搜索、"FitCloudPro"进行下载。

## 2 连接手表/扫码链接

1)首次开机/恢复出厂设置时开机连接:开机选择语言后,会弹出下载APP二维码+配对二维码,直接使用APP扫描配对二

2)常规使用连接:打开设置--通用--连接手机,可查看下载APP二维码+配对二维码。直接使用APP扫描配对二维码添加设

# 连接手表/手动连接

1)首次开机恢复出厂设置时开机连接:开机选择语言后,会弹出下载APP二维码+配对二维码,在配对二维码下方,会显示设备名称,在APP上点击添加设备,扫描到对应设备直 接点击即可连接。

2)常规使用连接:打开设置--通用--连接手机,可查看下载APP二维码+配对二维码。在配对二维码下方,会显示设备名称,在APP上点击添加设备,扫描到对应设备直接点击即 可连接。