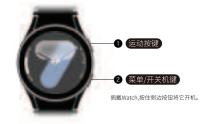

## INSTRUCTIONS FOR SMART WATCH

\*使用本产品前请阅读本说明书,并妥善保管 包装清单:手表主机(含表带)×1,无线充电器×1,使用说明书×1

1 运动按键

1)单按进入运动界面 2)长按蓝牙连接

2 菜单/开关机键 1)长按开关机

3)其它界面一键返回表盘界面

通过扫码与手机进行配对。按屏幕上的步骤进行

若要充电,请将充电器通过磁力吸附到表壳背