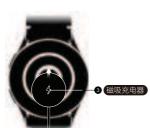

## INSTRUCTIONS FOR SMART WATCH

\*使用本产品前请阅读本说明书,并妥善保管 包装清单:手表主机(含表带)×1,无线充电器×1,使用说明书×1

1 运动按键

1)单按进入运动界面 2)长按蓝牙连接

2 菜单/开关机键 1)长按开关机

3)其它界面一键返回表盘界面

通过扫码与手机进行配对。按屏幕上的步骤进行

若要充电,请将充电器通过磁力吸附到表壳背

1. Do not charge in humid and watery environments;

2. Please ensure that the back of the watch is in clean and complete contact with the surface of the wireless charger;

3. Please regularly clean the back of the watch and the surface of the wireless charger with a clean flannel cloth to ensure complete contact between the watch and the larger with a clean flannel cloth to ensure complete contact between the watch and the larger with a clean flannel cloth to ensure complete contact between the watch and the larger with a clean flannel cloth to ensure complete contact between the watch and the larger with a clean flannel cloth to ensure complete contact between the watch and the larger with a clean flannel cloth to ensure complete contact between the watch and the larger with a clean flannel cloth to ensure complete contact between the watch and the larger with a clean flannel cloth to ensure complete contact between the watch and the larger with a clean flannel cloth to ensure complete contact between the watch and the larger with a clean flannel cloth to ensure complete contact between the larger with a clean flannel cloth to ensure contact between the larger with a clean flannel cloth to ensure contact between the larger with a clean flannel cloth to ensure contact between the larger with a clean flannel cloth to ensure cloth the larger with a clean flannel cloth to ensure cloth the larger with a clean flannel cloth to ensure cloth the larger with a clean flannel cloth to ensure cloth the larger with a clean flannel cloth to ensure cloth the larger with a clean flannel cloth to ensure cloth the larger with a clean flannel cloth to ensure cloth the larger with a clean flannel cloth to ensure cloth the larger with a clean flannel cloth cloth the larger with a clean fsurface of the wireless charger to ensure normal charging;

4. This product does not have a power adapter. In order to ensure the safety of your family and property, you can use the computer USB interface or choose a power

adapter with an output voltage exceeding 5V-1A when charging. Please purchase power adapters through regular channels and avoid using low-quality or shoddy along the contraction of tpower adapters to avoid bursting or catching fire;