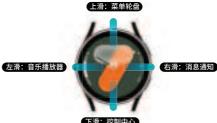

## **基础功能**

1)菜单方式:菜单界面双击,可切换菜单风格;

2)组件管理:表盘快捷功能,支持:心率、睡眠、短视频遥控器等功能;

3)消息提醒:可同步手机端推送消息内容;

4)设置:抬腕亮屏、常亮设置、亮度调节、息屏时间、健康提醒、语言、按键定义、声音与振动、勿扰模式、连接手机、 关机、重启、关于手表、时间设置、恢复出厂等;

5)快捷功能:蓝牙通话、锁屏、勿扰、常亮、找手机、支付宝、抬腕亮屏、设置、定位、短视频遥控器等;

Swipe left: music play

Scan the QR code to pair with your phone. Follow

the on-screen steps to set up