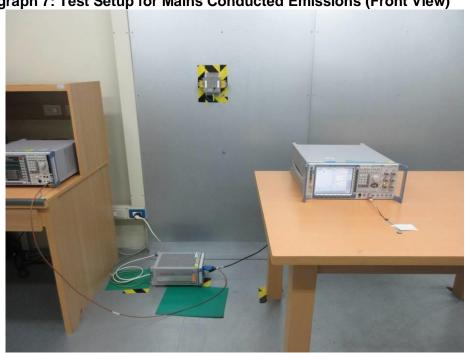

# **Photographs of Test Setup**

Page 4 of 4

CN23KLHV (P15C-BLE) 001

Product: AP-12

Type Identification: AP-12SC

Photograph 7: Test Setup for Mains Conducted Emissions (Front View)

Photograph 8: Test Setup for Mains Conducted Emissions (Back View)