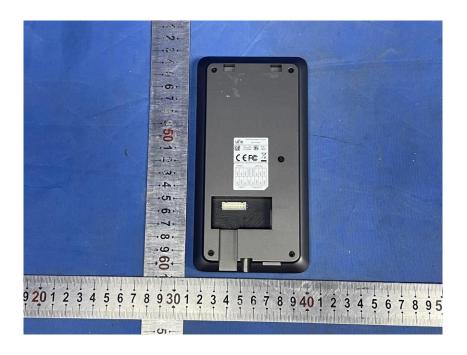

#### **External Photos**

| Applicant:                  | Zhejiang Uniview Technologies Co., Ltd.                          |
|-----------------------------|------------------------------------------------------------------|
| Address of Applicant:       | 88 Jiangling Road, Xixing Town, Binjiang District, Hangzhou City |
| Equipment Under Test (EUT): |                                                                  |
| Product Name:               | Access Control Terminal                                          |
| Model No.:                  | OET-C11H-M                                                       |