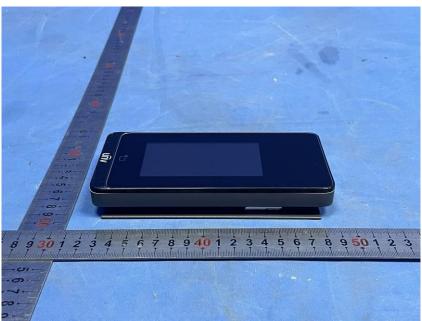

#### **External Photos**

| Applicant:                  | Zhejiang Uniview Technologies Co., Ltd.                          |
|-----------------------------|------------------------------------------------------------------|
| Address of Applicant:       | 88 Jiangling Road, Xixing Town, Binjiang District, Hangzhou City |
| Equipment Under Test (EUT): |                                                                  |
| Product Name:               | Access Control Terminal                                          |
| Model No.:                  | OET-C11H-M                                                       |