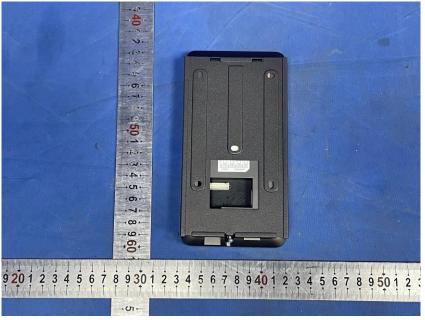

#### **External Photos**

| Applicant:                  | Zhejiang Uniview Technologies Co., Ltd.                          |
|-----------------------------|------------------------------------------------------------------|
| Address of Applicant:       | 88 Jiangling Road, Xixing Town, Binjiang District, Hangzhou City |
| Equipment Under Test (EUT): |                                                                  |
| Product Name:               | Access Control Terminal                                          |
| Model No.:                  | OET-C11H-M                                                       |