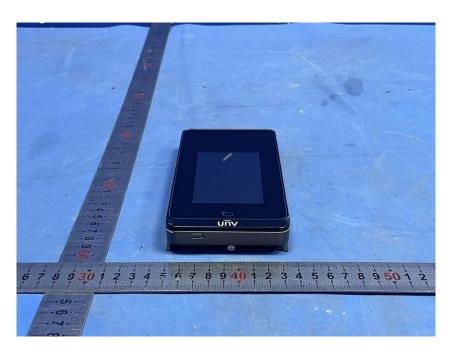

#### **External Photos**

| Applicant:                  | Zhejiang Uniview Technologies Co., Ltd.                          |
|-----------------------------|------------------------------------------------------------------|
| Address of Applicant:       | 88 Jiangling Road, Xixing Town, Binjiang District, Hangzhou City |
| Equipment Under Test (EUT): |                                                                  |
| Product Name:               | Access Control Terminal                                          |
| Model No.:                  | OET-C11H-M                                                       |