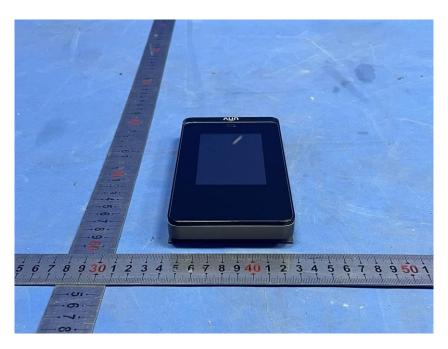

#### **External Photos**

| Applicant:                  | Zhejiang Uniview Technologies Co., Ltd.                          |
|-----------------------------|------------------------------------------------------------------|
| Address of Applicant:       | 88 Jiangling Road, Xixing Town, Binjiang District, Hangzhou City |
| Equipment Under Test (EUT): |                                                                  |
| Product Name:               | Access Control Terminal                                          |
| Model No.:                  | OET-C11H-M                                                       |