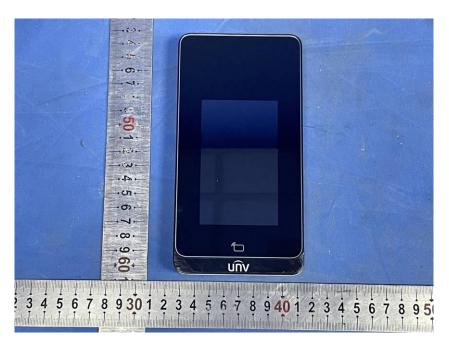

#### **External Photos**

| Applicant:                  | Zhejiang Uniview Technologies Co., Ltd.                          |
|-----------------------------|------------------------------------------------------------------|
| Address of Applicant:       | 88 Jiangling Road, Xixing Town, Binjiang District, Hangzhou City |
| Equipment Under Test (EUT): |                                                                  |
| Product Name:               | Access Control Terminal                                          |
| Model No.:                  | OET-C11H-M                                                       |