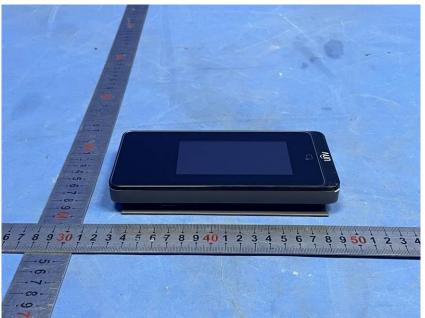

#### **External Photos**

| Applicant:                  | Zhejiang Uniview Technologies Co., Ltd.                          |
|-----------------------------|------------------------------------------------------------------|
| Address of Applicant:       | 88 Jiangling Road, Xixing Town, Binjiang District, Hangzhou City |
| Equipment Under Test (EUT): |                                                                  |
| Product Name:               | Access Control Terminal                                          |
| Model No.:                  | OET-C11H-M                                                       |