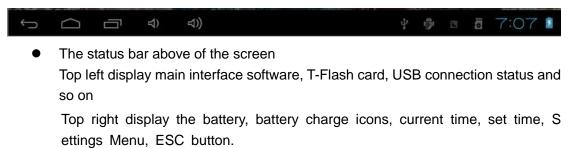

#### 3.2 status bar describe

3.3 Use touch panel

Device equipped with a 7 " touch screen. Following the main touch screen area is described, and describes some of the tips for how to use the touch screen.