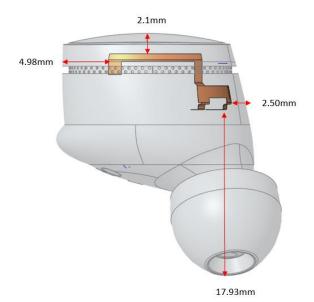

# **Appendix D**

# **Photographs**

- 1. SAR measurement System
- 2. Photographs of Tissue Simulate Liquid
- 3. Photographs of EUT test position
- 4. EUT Constructional Details



## 1. SAR measurement System





2. Photographs of Tissue Simulate Liquid

| Photo 1: Tissue Simulant Liquid for HBBL600-10000MHz | NA NA |
|------------------------------------------------------|-------|
| 6 7 8 9 20 1 2 2 2 3                                 | NA    |



### 3. Photographs of EUT test position

Left earbud:







Right earbud:

Photo 8: Front side Photo 9: touch cheek Photo 10: Left side Photo 11: Right side Photo 12: Top side Photo 13: Bottom side



#### 4. EUT Antenna Locations

#### BHC365







#### 5. EUT Constructional Details

Details please Refer to Appendix – External and Internal photos for SZCR2402000646AT.

-The End-