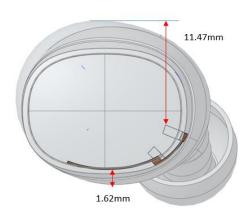

# **Appendix D**

# **Photographs**

- 1. SAR measurement System
- 2. Photographs of Tissue Simulate Liquid
- 3. Photographs of EUT test position
- 4. EUT Constructional Details



## 1. SAR measurement System





2. Photographs of Tissue Simulate Liquid

| Photo 1: Tissue Simulant Liquid for HBBL600-10000MHz | NA NA |
|------------------------------------------------------|-------|
| 6 7 8 9 20 1 2 2 2 3                                 | NA    |



### 3. Photographs of EUT test position

Left earbud:







Right earbud:

Photo 8: Front side Photo 9: touch cheek Photo 10: Left side Photo 11: Right side Photo 12: Top side Photo 13: Bottom side



#### 4. EUT Antenna Locations

#### BHC365







#### 5. EUT Constructional Details

Details please Refer to Appendix – External and Internal photos for SZCR2402000646AT.

-The End-