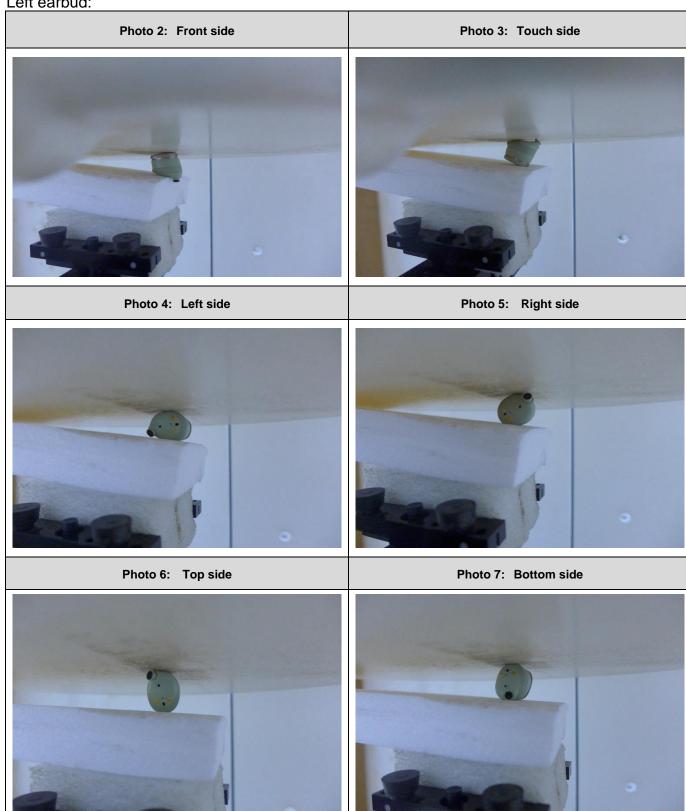

### 3. Photographs of EUT test position

Left earbud:

Right earbud:

Photo 8: Front side Photo 9: touch cheek Photo 10: Left side Photo 11: Right side Photo 12: Top side Photo 13: Bottom side