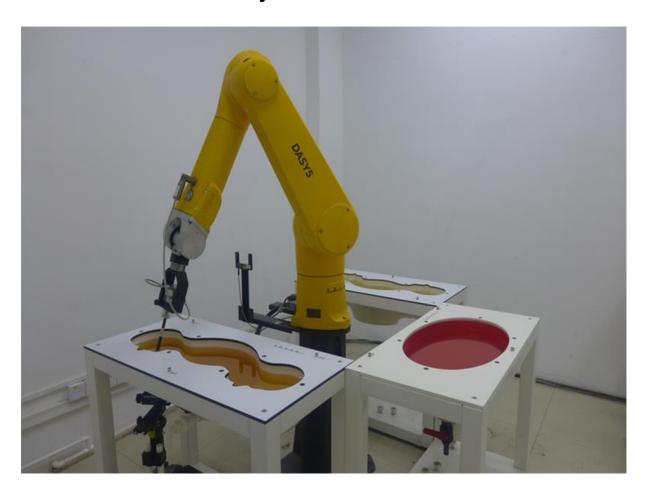

## 1. SAR measurement System

2. Photographs of Tissue Simulate Liquid

| Photo 1: Tissue Simulant Liquid for HBBL600-10000MHz | NA NA |
|------------------------------------------------------|-------|
| 6 7 8 9 20 1 2 2 2 3                                 | NA    |