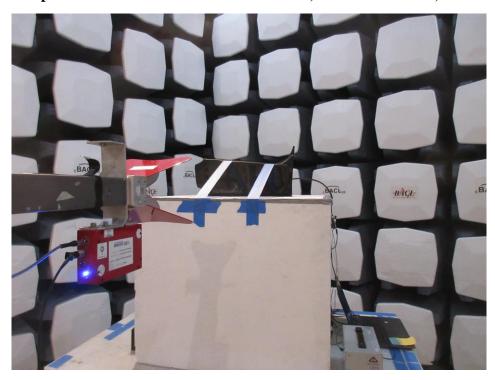

## 1.7 Radiated Spurious Emissions measured at 1 meter, 18 GHz to 26.5 GHz, Front View

## 1.8 Radiated Spurious Emissions measured at 1 meter, 18 GHz to 26.5 GHz, Rear View