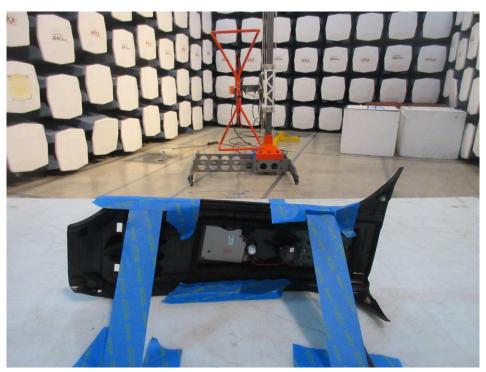

## 1.3 Radiated Spurious Emissions measured at 1 meter, 1 GHz to 18 GHz, Front View

## 1.4 Radiated Spurious Emissions measured at 1 meter, 1 GHz to 18 GHz, Rear View