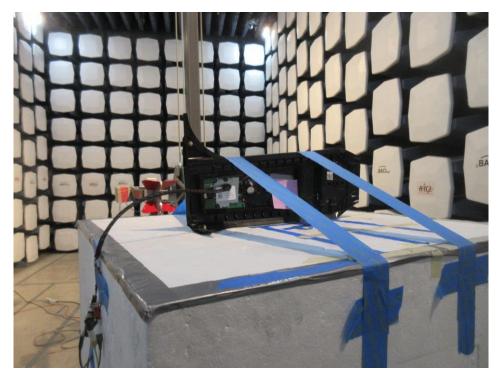

## 1.9 Radiated Spurious Emissions measured at 1 meter, 26.5 GHz to 40 GHz, Front View

## 1.10 Radiated Spurious Emissions measured at 1 meter, 26.5 GHz to 40 GHz, Rear View