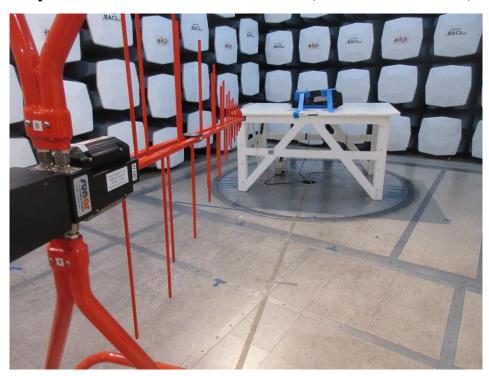

# **EUT Test Setup Photographs**

1.1 Radiated Spurious Emissions measured at 3 meters, 30 MHz to 1000 MHz, Front View

1.2 Radiated Spurious Emissions measured at 3 meters, 30 MHz to 1000 MHz, Rear View