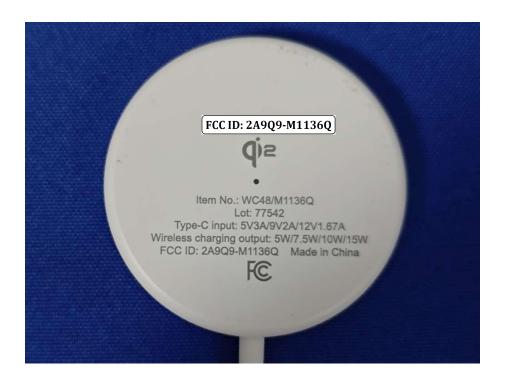

l and Information**

## **FCC Label Sample**

FCC ID: 2A9Q9-M1136Q

## **FCC Label Specifications**

Text is Black in color and is justified. Labels are printed in indelible ink on permanent adhesive backing or silk-screened onto the EUT or shall be affixed at a conspicuous location on the EUT. Where the EUT is constructed in two or more sections connected by wires and marketed together, the above statement is required to be affixed only to the main control unit. When the EUT is so small or for such use that it is not practicable to place the statement on it, the above information shall be placed in a prominent location in the instruction manual or pamphlet supplied to the user or, alternatively, shall be placed on the container in which the device is marketed.

## **FCC Label Location**