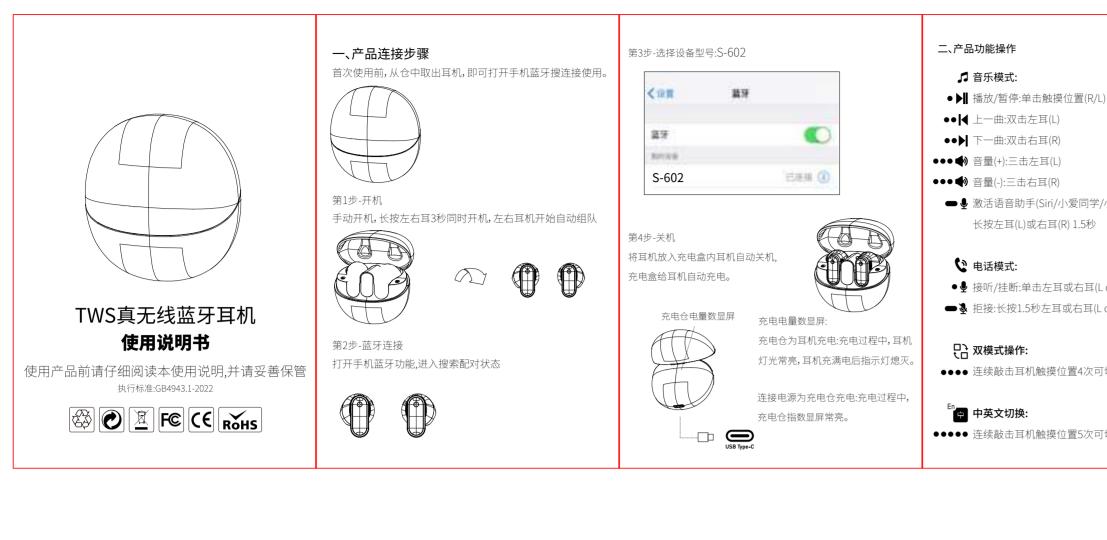

may not cause harmful interference, and (2) this device must accept any interference received, including interference

This device complies with part 15 of the FCC Rules. Operation is subject to the following two conditions: (1) This device

that may cause undesired operation.

Any changes or modifications not expressly approved by the party responsible for compliance could void the user's

authority to operate the equipment.

NOTE: This equipment has been tested and found to comply with the limits for a Class B digital device, pursuant to Part

15 of the FCC Rules. These limits are designed to provide reasonable protection against harmful interference in a

residential installation. This equipment generates, uses and can radiate radio frequency energy and, if not installed and