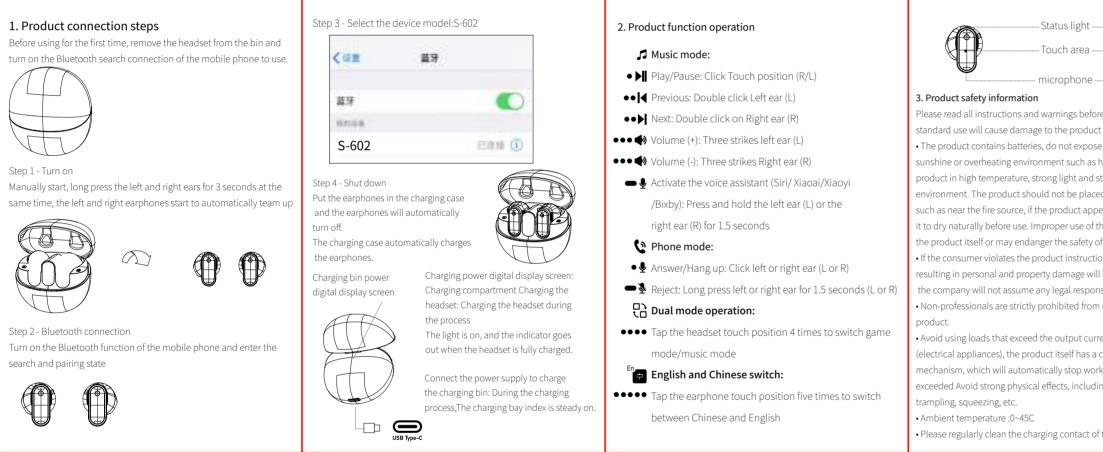

PDF

|              |                                            |                                  | 2.为什么耳机不能开机或关机?                        | 4)如上操作仍无法恢复正常,请将耳机放回充电仓,手动忽略手机蓝    |
|--------------|--------------------------------------------|----------------------------------|----------------------------------------|------------------------------------|
|              | 状态指示灯                                      | •请定期用干净的棉布对耳机充电触点进行清洁,以避免因长期不清   | 答:1)在确保充电仓与耳机有电的情况下,从充电仓取出耳机,耳机        | 牙设备并关闭蓝牙。                          |
|              | 触摸区域                                       | 洁导致耳机出现无法充电或开机的情况。               | 将自动开机,                                 | 6.如何煲耳机,让音质更好?                     |
| _)           | 麦克风                                        | •若由于消费者个人原因使耳机进水导致耳机损坏或不能开机,如将   | 2) 在确保充电仓有电的情况下,将耳机放回充电仓,并关上盖子,耳       | 答 : 1)(选择轻柔音乐) 使用正常音量强度三分之一的音量驱动耳机 |
|              | ~~~~~~~~~~~~~~~~~~~~~~~~~~~~~~~~~~~~~~     | 耳机误留在洗衣机内等。责任需由消费者自行承担,本公司将不再为   | 机将自动关机:                                | 12个小时;                             |
|              | 三、产品安全信息                                   | 此进行售后退换服务。                       | 3)当充电仓没有电时,请关闭手机上的蓝牙功能,5分钟后,耳机将        | 2) (不选择摇滚音乐) 使用正常音量强度三分之二的音量驱动耳机   |
|              | 一、7 山文王旧心<br>在使用本产品前请阅读所有的指示和警告,不规范使用将会给产品 | 注:防水等级请参考详细产品介绍。                 | 自动关机:                                  | 12个小时;                             |
| /小艺/Bixby):  | 或人身安全带来损害。                                 | 警告请遵守安全说明否则会导致起火、                | 4)请保持耳机充电区与充电仓充电弹针的洁净,并定期用干净的干         | 3)(选择常规音乐)使用正常音量强度驱动耳机72个小时;       |
|              |                                            | 触电、损坏或其他伤害                       | 「「「「「「「」」」」」」」」」」」」」」」」」」」」」」」」」」」」」」」 | 4)(选择常规音乐)使用正常音量强度四分之三的音量驱动耳机24个   |
|              | •产品内含电池,请勿将本产品暴露在强日照或暖炉等过热环境中。             |                                  | 3.为什么我的耳机取出后一边没有声音?                    | 小时。                                |
|              | 请勿将本产品储存在高温,强光及强磁场环境下。产品不可放置在              | 四、常见问题解答                         |                                        | 五、产品参数                             |
|              | 火源附近等恶劣环境中,若产品出现进水情况,请等待其自然晾干              | 1.手机搜索不到蓝牙耳机/蓝牙连接不稳定/使用耳机时和手机断   | 答:1) 出现此情况时,请将耳机放回充电盒并盖上盖子,再将耳机取出:     |                                    |
|              | 后再使用。产品使用不当,容易造成产品本身或者可能危及人身财              | 连/出现声音卡顿及断续?                     | 2)如上操作仍无法恢复正常,请将耳机放回充电仓,手动忽略手机蓝        | 蓝牙版本:V6.0 充电时间:1.5小时               |
| L or R)      | 产安全。                                       | 答:1)使用耳机时请不要超出手机蓝牙连接距离10米,避免受到墙体 | 牙设备并关闭蓝牙。                              | 通讯距离:10米 配合充电仓听歌时间:22~25小时         |
| or R)        | •如因消费者违反产品说明书不恰当使用,造成的人身及财产损害              | 或人体的隔挡干扰.                        | 4.低延时效果是否对手机品牌有要求?                     | 耳机额定输入:DC5V-40mA 频响范围: 20Hz-20kHz  |
|              | 将自行承担一切后果,本公司将不承担任何法律责任。                   | 2)请确保耳机仍有足够电量,并重新进入配对模式进行连接      | 答:低延迟技术适用于苹果iOS以及安卓各机型,均能获得无感低延        | 耳机额定消耗电流:8mA 接口: Type-C            |
|              | •非专业人员严禁分解本产品。                             | 3)如上操作仍无法连接,请将耳机放回充电仓,手动忽略手机蓝牙设  | 时体验。                                   | 充电仓额定输入:DC5V-300mA 材质:ABS          |
| 丁切换游戏模式/音乐模式 | •避免使用超出本产品输出电流负载(用电器),产品自身带有电路保            |                                  | 5.为什么触摸功能不灵敏?                          | 充电仓额定消耗电流:86mA 适用:具有蓝牙功能的播放设备      |
|              | 护机制,超出负载会自动停止工作                            | 4)由于蓝牙耳机的特性,您所在区域的电磁波可能干扰蓝牙的连接,  | 答:1)请确保耳机触摸功能区域干净且无水渍:                 | 听歌时间: 8小时 (70%音量)                  |
| J切换中英文       |                                            |                                  |                                        | 以上数据来源(工厂)实验室测定值,但因客观环境改变数据会有所不    |
|              | •避免强烈的物理作用,包括敲击、投掷、践踏、挤压等。                 | 导致耳机无声或者断连的情况请远离此类区域再进行连接。       | 2) 请确保进行触摸操作的手指无水渍或其他异物;               | 同或误差。                              |
|              | •产品使用环境温度:0~45C                            |                                  | 3)请确保触摸位置正确,并在0.5秒内完成快速双击或三击操作;        |                                    |
|              |                                            |                                  |                                        |                                    |
|              |                                            |                                  |                                        |                                    |
|              |                                            |                                  |                                        |                                    |

| efore using this product, non-<br>duct or personal safety.<br>bose this product to strong<br>as heaters. Do not store this<br>nd strong magnetic field<br>laced in a harsh environment<br>appears water, please wait for<br>of the product, easy to cause | cotton cloth to avoid the situation that the earphone cannot be<br>charged or started due to long-term uncleaning.<br>• If the headset is damaged or cannot be turned on due to the consumer's<br>personal reasons, such as leaving the headset in the washing machine by<br>mistake. The responsibility should be borne by the consumers themselves,<br>and the company will no longer carry out after-sales return and exchange<br>servicesfor this.<br>Note: Please refer to the detailed product description for waterproof<br>rating.<br>Follow the safety instructions or this may<br>result in fire, electric shock, damage or<br>other injury<br>4. Frequently Asked Questions                                             | <ul> <li>4) Due to the characteristics of the Bluetooth headset, the electromagnetic waves in your area may interfere with the Bluetooth connection, resulting in silence or disconnection of the headset, please stay away from such areas before connecting.</li> <li>2. Why can't the headset be turned on or off?</li> <li>A: 1) Open the cover of the charging compartment to ensure that there is electricity between the charging compartment and the headset, and the headset will automatically turn on.</li> <li>2) In the case of ensuring that the charging bin is powered, put the earphone back to the charging bin and close the cover, the earphone will automatically shut down:</li> <li>3) When there is no power in the charging compartment, please turn off the Bluetooth function on the mobile phone. After 5 minutes, the headset will automatically shut down:</li> </ul> | <ul> <li>5. Why is the touch function not sensitive?</li> <li>A: 1) Please ensure that the earphone touch function area is clean and free of water stains;</li> <li>2) Please ensure that the fingers are free of water stains or other foreign objects;</li> <li>3) Please make sure that the touch position is correct, and complete the quick double-click or three-click operation within 0.5 seconds;</li> <li>4) If the above operation still cannot be restored to normal, please put the headset back to the charging bin, manually ignore the Bluetooth device of the mobile phone, turn off the Bluetooth, and restore the factory Settings before connecting.</li> <li>6. How to cook headphones to make the sound better?</li> <li>A: 1)(select soft music) Use one-third of the normal volume intensity to drive the headphones for 12 hours;</li> </ul> | Rated input of charging bin: DC5V-300mARated current consumption of charging bin: 86mAListening time: 8 hours (70% volume)Charging time: 1.5 hoursListening time with charging compartment :22~25 hoursFrequency response range: 20Hz-20kHzInterface: Type-CMaterial: ABSSuitable for: Playback devices with Bluetooth function |
|-----------------------------------------------------------------------------------------------------------------------------------------------------------------------------------------------------------------------------------------------------------|------------------------------------------------------------------------------------------------------------------------------------------------------------------------------------------------------------------------------------------------------------------------------------------------------------------------------------------------------------------------------------------------------------------------------------------------------------------------------------------------------------------------------------------------------------------------------------------------------------------------------------------------------------------------------------------------------------------------------------|-----------------------------------------------------------------------------------------------------------------------------------------------------------------------------------------------------------------------------------------------------------------------------------------------------------------------------------------------------------------------------------------------------------------------------------------------------------------------------------------------------------------------------------------------------------------------------------------------------------------------------------------------------------------------------------------------------------------------------------------------------------------------------------------------------------------------------------------------------------------------------------------------------|-----------------------------------------------------------------------------------------------------------------------------------------------------------------------------------------------------------------------------------------------------------------------------------------------------------------------------------------------------------------------------------------------------------------------------------------------------------------------------------------------------------------------------------------------------------------------------------------------------------------------------------------------------------------------------------------------------------------------------------------------------------------------------------------------------------------------------------------------------------------------|---------------------------------------------------------------------------------------------------------------------------------------------------------------------------------------------------------------------------------------------------------------------------------------------------------------------------------|
|                                                                                                                                                                                                                                                           | <ul> <li>A. Frequently Asked Questions</li> <li>1. Can't find Bluetooth headset/Bluetooth connection is unstable/When using headset and mobile phone disconnected/sound stuttering and intermittent?</li> <li>A: 1) When using the headset, please do not exceed the Bluetooth connection distance of the mobile phone 10 meters, to avoid interference from the wall or the human body</li> <li>2) Please ensure that the headset still has enough power and re-enter the pairing mode to connect</li> <li>3) If the connection is still not possible after the above operation, please put the headset back in the charging bay, manually ignore the Bluetooth device of the mobile phone and turn off the Bluetooth;</li> </ul> | the Bluetooth function on the mobile phone. After 5 minutes, the headset                                                                                                                                                                                                                                                                                                                                                                                                                                                                                                                                                                                                                                                                                                                                                                                                                            |                                                                                                                                                                                                                                                                                                                                                                                                                                                                                                                                                                                                                                                                                                                                                                                                                                                                       | The above data comes from the measured values of the laboratory<br>(factory), but the data will be different or incorrect due to changes<br>in the objective environment.                                                                                                                                                       |