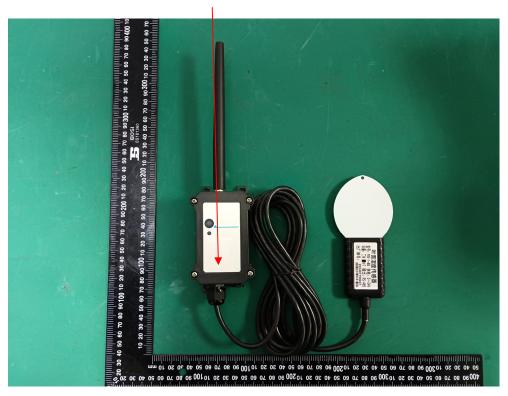

Model: SPH01-NB

## **FCC ID Label**

Project No.: 2401Z66847E-RF



**FCC ID Label Location Information** 



**Model: SPH01-NS** 

#### **FCC ID Label**





Model: SPH01-NS FCC ID: ZHZRS485N

Contains FCC ID: XMR2021BC660KGL



Project No.: 2401Z66847E-RF

# **FCC ID Label Location Information**



Model: LMS01-NB

## **FCC ID Label**

Project No.: 2401Z66847E-RF



## **FCC ID Label Location Information**



## **Model: LMS01-NS**

## **FCC ID Label**





Model: LMS01-NS FCC ID: ZHZRS485N

Contains FCC ID: XMR2021BC660KGL



Project No.: 2401Z66847E-RF

## **FCC ID Label Location Information**



Model: WQS-NB

# **FCC ID Label**

Project No.: 2401Z66847E-RF



**FCC ID Label Location Information** 



**Model: WQS-NS** 

#### **FCC ID Label**





Model: WQS-NS FCC ID: ZHZRS485N

Contains FCC ID: XMR2021BC660KGL



Project No.: 2401Z66847E-RF

## **FCC ID Label Location Information**



Model: SE0X-NB

## **FCC ID Label**

Project No.: 2401Z66847E-RF



**FCC ID Label Location Information** 



**Model: SE0X-NS** 

## **FCC ID Label**





Model: SE0X-NS FCC ID: ZHZRS485N

Contains FCC ID: XMR2021BC660KGL



Project No.: 2401Z66847E-RF

## **FCC ID Label Location Information**