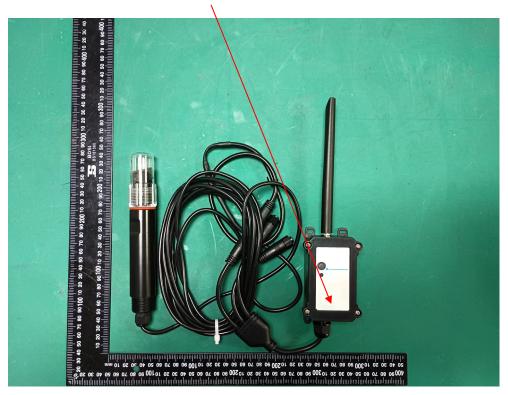

Model: SPH01-NB

## **FCC ID Label**

Project No.: 2401Z66847E-RF



**FCC ID Label Location Information** 



**Model: SPH01-NS** 

#### **FCC ID Label**





Model: SPH01-NS FCC ID: ZHZRS485N

Contains FCC ID: XMR2021BC660KGL



Project No.: 2401Z66847E-RF

# **FCC ID Label Location Information**



Model: LMS01-NB

## **FCC ID Label**

Project No.: 2401Z66847E-RF



## **FCC ID Label Location Information**



## **Model: LMS01-NS**

## **FCC ID Label**





Model: LMS01-NS FCC ID: ZHZRS485N

Contains FCC ID: XMR2021BC660KGL



Project No.: 2401Z66847E-RF

## **FCC ID Label Location Information**



Model: WQS-NB

# **FCC ID Label**

Project No.: 2401Z66847E-RF



**FCC ID Label Location Information** 



**Model: WQS-NS** 

#### **FCC ID Label**





Model: WQS-NS FCC ID: ZHZRS485N

Contains FCC ID: XMR2021BC660KGL



Project No.: 2401Z66847E-RF

## **FCC ID Label Location Information**



Model: SE0X-NB

## **FCC ID Label**

Project No.: 2401Z66847E-RF



**FCC ID Label Location Information** 



**Model: SE0X-NS** 

## **FCC ID Label**





Model: SE0X-NS FCC ID: ZHZRS485N

Contains FCC ID: XMR2021BC660KGL



Project No.: 2401Z66847E-RF

## **FCC ID Label Location Information**