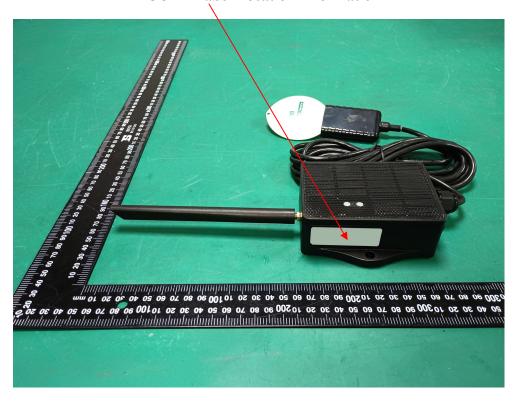

Model: SPH01-NB

## **FCC ID Label**

Project No.: 2401Z66847E-RF



**FCC ID Label Location Information** 



**Model: SPH01-NS** 

#### **FCC ID Label**





Model: SPH01-NS FCC ID: ZHZRS485N

Contains FCC ID: XMR2021BC660KGL



Project No.: 2401Z66847E-RF

# **FCC ID Label Location Information**



Model: LMS01-NB

## **FCC ID Label**

Project No.: 2401Z66847E-RF



## **FCC ID Label Location Information**



## **Model: LMS01-NS**

## **FCC ID Label**





Model: LMS01-NS FCC ID: ZHZRS485N

Contains FCC ID: XMR2021BC660KGL



Project No.: 2401Z66847E-RF

## **FCC ID Label Location Information**



Model: WQS-NB

# **FCC ID Label**

Project No.: 2401Z66847E-RF



**FCC ID Label Location Information** 



**Model: WQS-NS** 

#### **FCC ID Label**





Model: WQS-NS FCC ID: ZHZRS485N

Contains FCC ID: XMR2021BC660KGL



Project No.: 2401Z66847E-RF

## **FCC ID Label Location Information**



Model: SE0X-NB

## **FCC ID Label**

Project No.: 2401Z66847E-RF



**FCC ID Label Location Information** 



**Model: SE0X-NS** 

## **FCC ID Label**





Model: SE0X-NS FCC ID: ZHZRS485N

Contains FCC ID: XMR2021BC660KGL



Project No.: 2401Z66847E-RF

## **FCC ID Label Location Information**