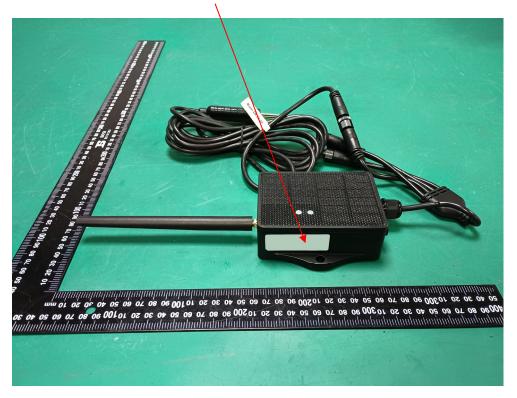

## **FCC ID Label Location Information**

Model: SE0X-NB

## **FCC ID Label**

Project No.: 2401Z66847E-RF

**FCC ID Label Location Information** 

**Model: SE0X-NS** 