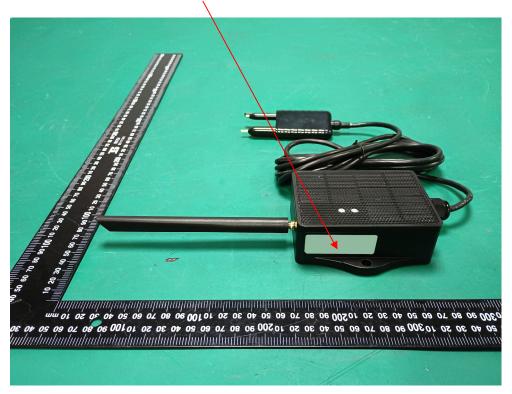

Model: SPH01-NB

## **FCC ID Label**

Project No.: 2401Z66847E-RF



**FCC ID Label Location Information** 



**Model: SPH01-NS** 

#### **FCC ID Label**





Model: SPH01-NS FCC ID: ZHZRS485N

Contains FCC ID: XMR2021BC660KGL



Project No.: 2401Z66847E-RF

# **FCC ID Label Location Information**



Model: LMS01-NB

## **FCC ID Label**

Project No.: 2401Z66847E-RF



## **FCC ID Label Location Information**



## **Model: LMS01-NS**

## **FCC ID Label**





Model: LMS01-NS FCC ID: ZHZRS485N

Contains FCC ID: XMR2021BC660KGL



Project No.: 2401Z66847E-RF

## **FCC ID Label Location Information**



Model: WQS-NB

# **FCC ID Label**

Project No.: 2401Z66847E-RF



**FCC ID Label Location Information** 



**Model: WQS-NS** 

#### **FCC ID Label**





Model: WQS-NS FCC ID: ZHZRS485N

Contains FCC ID: XMR2021BC660KGL



Project No.: 2401Z66847E-RF

## **FCC ID Label Location Information**



Model: SE0X-NB

## **FCC ID Label**

Project No.: 2401Z66847E-RF



**FCC ID Label Location Information** 



**Model: SE0X-NS** 

## **FCC ID Label**





Model: SE0X-NS FCC ID: ZHZRS485N

Conta