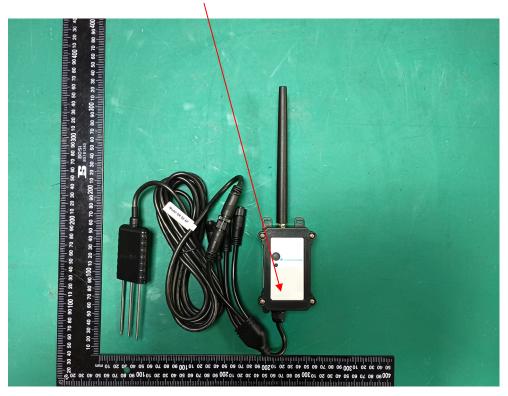

## **FCC ID Label Location Information**

Model: WQS-NB

# **FCC ID Label**

Project No.: 2401Z66847E-RF

**FCC ID Label Location Information** 

**Model: WQS-NS** 