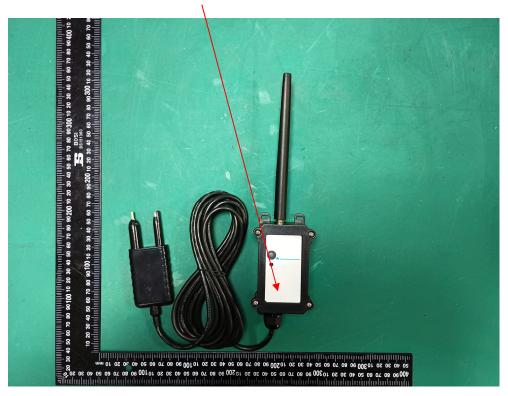

Model: SPH01-NB

## **FCC ID Label**

Project No.: 2401Z66847E-RF



**FCC ID Label Location Information** 



**Model: SPH01-NS** 

#### **FCC ID Label**





Model: SPH01-NS FCC ID: ZHZRS485N

Contains FCC ID: XMR2021BC660KGL



Project No.: 2401Z66847E-RF

# **FCC ID Label Location Information**



Model: LMS01-NB

## **FCC ID Label**

Project No.: 2401Z66847E-RF



## **FCC ID Label Location Information**



## **Model: LMS01-NS**

## **FCC ID Label**





Model: LMS01-NS FCC ID: ZHZRS485N

Contains FCC ID: XMR2021BC660KGL



Project No.: 2401Z66847E-RF

## **FCC ID Label Location Information**



Model: WQS-NB

# **FCC ID Label**

Project No.: 2401Z66847E-RF



**FCC ID Label Location Information** 



**Model: WQS-NS** 

#### **FCC ID Label**





Model: WQS-NS FCC ID: ZHZRS485N

Contains FCC ID: XMR2021BC660KGL



Project No.: 2401Z66847E-RF

## **FCC ID Label Location Information**



Mod