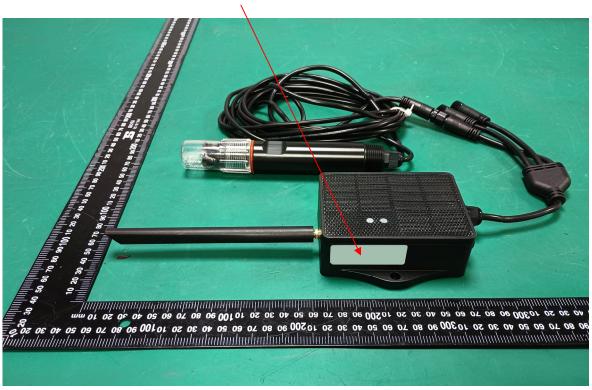

## **FCC ID Label Location Information**

Model: SE0X-NB

## **FCC ID Label**

Project No.: 2401Z66847E-RF

**FCC ID Label Location Information** 

**Model: SE0X-NS** 