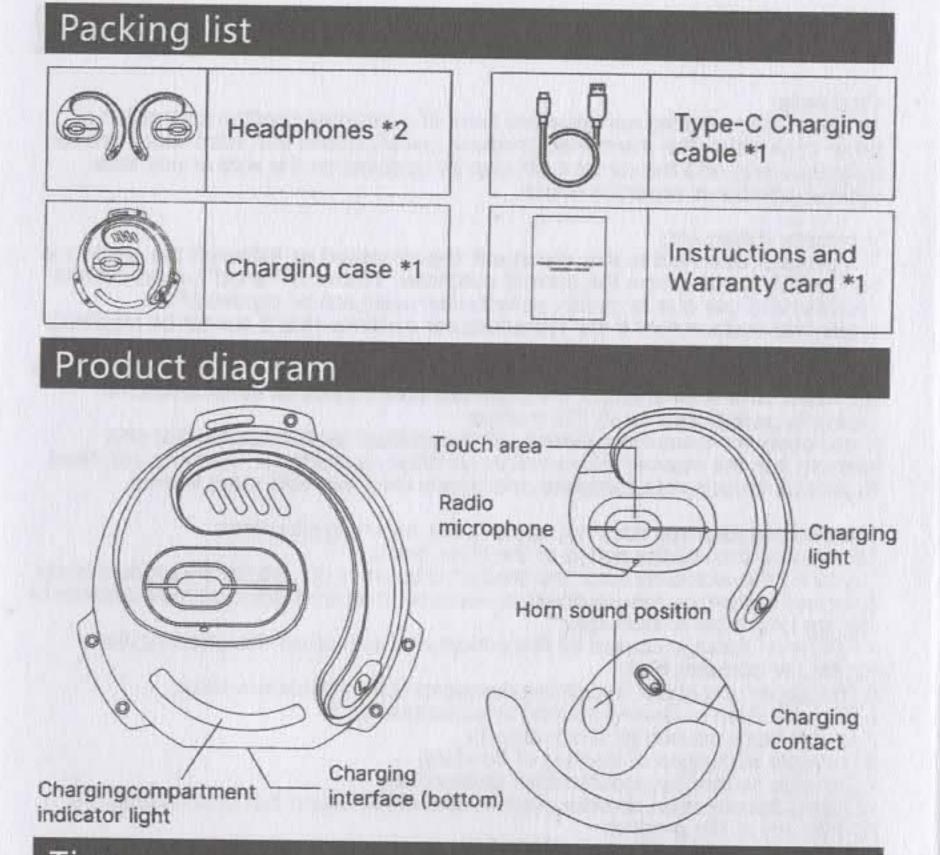

# Product operation instructions

① Power on:
Method 1. Remove the headphones from the charging compartment and the headphones will automatically turn on. Method 2. Press and hold the left/right multifunction button for 3 seconds, The blue light is on for 1 second, and the headphones are turned on. (Voice prompt tone: "power on")
② Shutdown:
Method 1: Perfect the above in the second of the power of the perfect the above in the second of the perfect the above in the second of the perfect the perfect the perfect the second of the perfect the second of the perfect the pe

Method 1: Replace the charging box, and the headphones will automatically turn off. Method 2. The headphones are not connected within 3 minutes. The device automatically shuts down. (Voice prompt tone: "power off")

(3) Bluetooth pairing:
1. Remove the headphones from the charging compartment, and the left and right headphones will automatically enter Bluetooth pairing mode, waiting for connection. (Voice prompt tone: "pairing")
2. Open Bluetooth on your phone, search for the device name " TWS ", and click to enter the connection. (Voice prompt tone: "connected")

## Wearing method

1. Hold the ear with one hand and hang the earphones over your ears.

2. Rotate and adjust the horn position of the earphone, moving it up and down until the earphone completely fits the outline of the ear.

Pay attention to distinguish the wearing position of L/R, if it is reversed, it cannot be worn up.

| Power on                               | The ice blue light will be on for 1 second, and the ice blue light will alternately flash after turning on |
|----------------------------------------|------------------------------------------------------------------------------------------------------------|
| Power Off                              | White light flashes three times to shut down                                                               |
| TWS pairing status                     | The ice blue light alternates with the white light                                                         |
| The device pairing status is displayed | The ice blue and white lights of the left ear main engine flash alternately, and the right earphone is off |
| Earphone low battery warning           |                                                                                                            |
| Earphone charging                      | White light always on                                                                                      |
| Headphones fully charged               | White light goes out                                                                                       |
| Restore factory settings               | White light flashes 3 times quickly                                                                        |