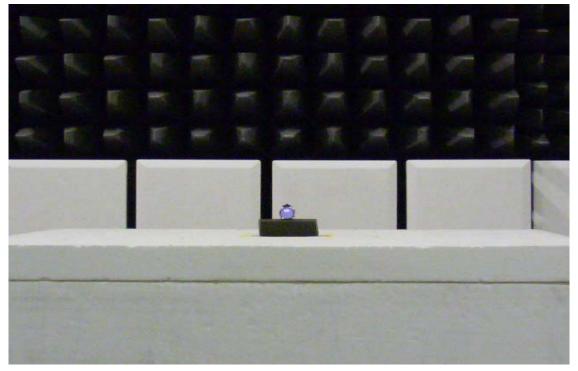

## Radiated Emission Set up Photos (Above 1GHz)

**Radiated Emission Set up Photos (Front View)** 

Unless otherwise stated the results shown in this test report refer only to the sample(s) tested and such sample(s) are retained for 90 days only.