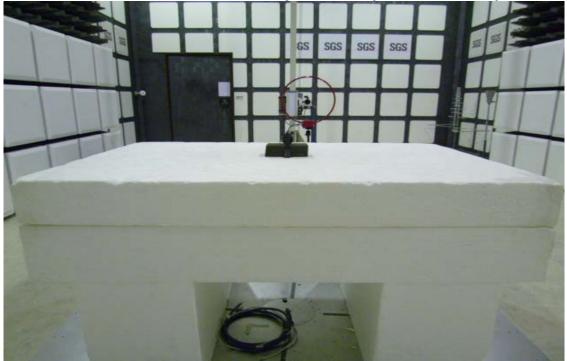

## PHOTOGRAPHS OF SET UP

Radiated Emission Set up Photos (Below 30MHz)

Radiated Emission Set up Photos (Below 1GHz)

Unless otherwise stated the results shown in this test report refer only to the sample(s) tested and such sample(s) are retained for 90 days only.