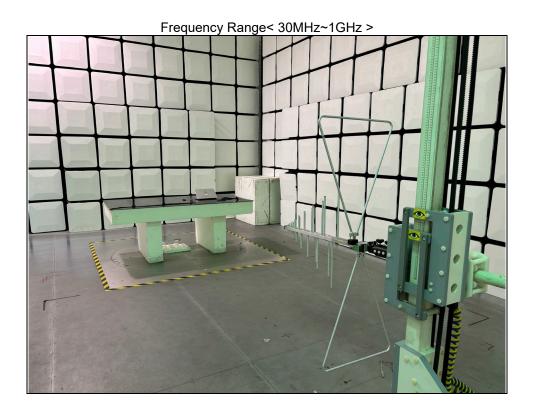

## Set-Up for Radiated Emission Test

Lab: <u>Hwa-Hsing (Dongguan) Testing Co., Ltd.</u> Address: <u>No. 101, Building N1, Yuyuan 2 Road, Yuyuan Industrial</u> <u>Park, HuangJiang Town, Dongguan City, People's Republic</u> <u>of China</u>

Tel: <u>0769-83078199</u> Web.<u>: www.hwa-hsing.com</u> E-Mail: <u>customerservice.dg@hwa-hsing.com</u>

Release Ver. 1.5

Project No.: 2405290042-03

Frequency Range< Above 1GHz >

-End-

Lab: <u>Hwa-Hsing (Dongguan) Testing Co., Ltd.</u> Address: <u>No. 101, Building N1, Yuyuan 2 Road, Yuyuan Industrial</u> <u>Park, HuangJiang Town, Dongguan City, People's Republic</u> <u>of China</u>