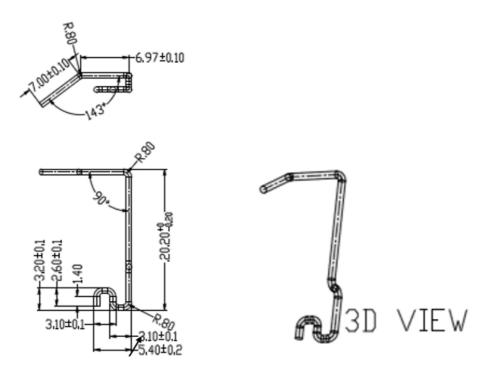

F2513 BU    | 2.4GHz Monopole Antenna |

## Specification:

| Operation Frequency Range | 2405-2475 MHz |
|---------------------------|---------------|
| Maximum Gain              | 0 dBi         |
| Туре                      | Monopole      |
| Operation bandwidth       | 70MHz         |
| Nominal Impedance         | ~50 ohms      |
| Connectors                | -             |
| Dimensions                | 34mm x Ø0.8mm |
|                           |               |
|                           |               |
|                           |               |
|                           |               |

# [VTECH]

# [2.4GHz Monopole Antenna]

Antenna pattern (2442MHz) (the frequency with maximum gain)



## Coordination:



# [VTECH] [2.4GHz Monopole Antenna]

# **Physical Dimension:**



Figure 1 Physical dimension (mm)