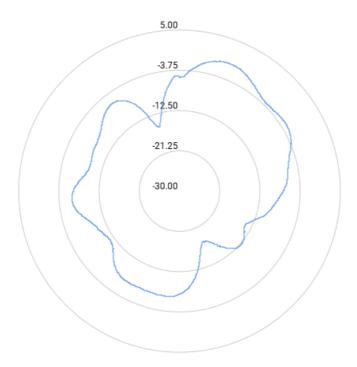

# [2.4GHz Monopole Antenna]

Antenna pattern (2442MHz) (the frequency with maximum gain)

## Coordination: