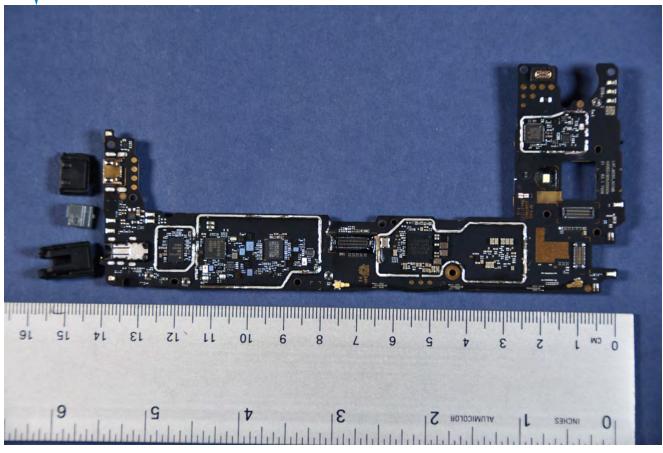

| PETEST          | LG Electronics USA, Inc. FCC ID: ZNFX320PM | Model: LM-X320PM |
|-----------------|--------------------------------------------|------------------|
| Internal Photos | EUT Type: Portable Handset                 | Page 2 of 9      |