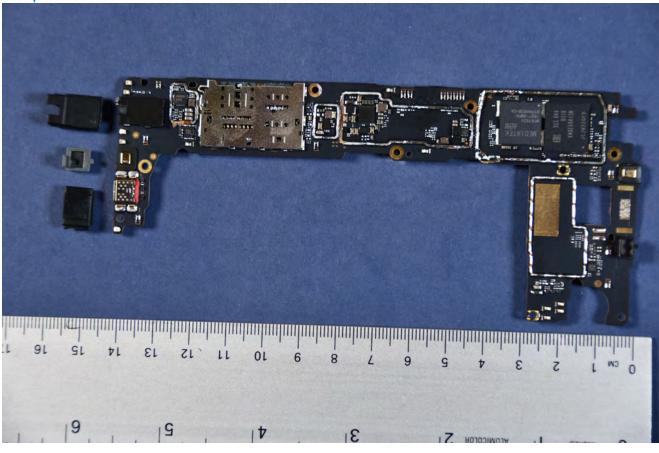

| PETEST.         | LG Electronics USA, Inc. FCC ID: ZNFX320PM | Model: LM-X320PM |
|-----------------|--------------------------------------------|------------------|
| Internal Photos | EUT Type: Portable Handset                 | Page 4 of 9      |