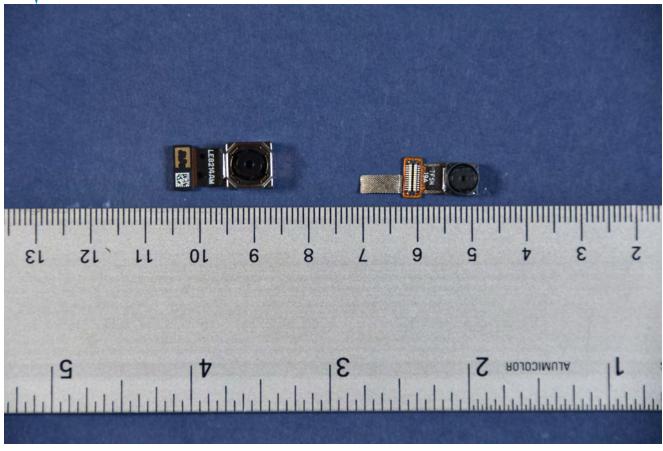

|





| PETEST          | LG Electronics USA, Inc. FCC ID: ZNFX320PM | Model: LM-X320PM |
|-----------------|--------------------------------------------|------------------|
| Internal Photos | EUT Type: Portable Handset                 | Page 6 of 9      |





| PETEST          | LG Electronics USA, Inc. FCC ID: ZNFX320PM | Model: LM-X320PM |
|-----------------|--------------------------------------------|------------------|
| Internal Photos | EUT Type: Portable Handset                 | Page 7 of 9      |





| PETEST LABORATORY INC. | LG Electronics USA, Inc. FCC ID: ZNFX320PM | Model: LM-X320PM |
|------------------------|--------------------------------------------|------------------|
| Internal Photos        | EUT Type: Portable Handset                 | Page 8 of 9      |





| PETEST          | LG Electronics USA, Inc. FCC ID: ZNFX320PM | Model: LM-X320PM |
|-----------------|--------------------------------------------|------------------|
| Internal Photos | EUT Type: Portable Handset                 | Page 9 of 9      |