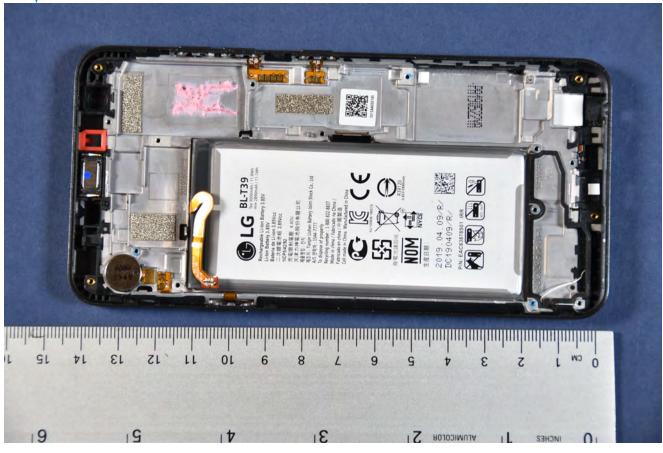

| PETEST.         | LG Electronics USA, Inc. FCC ID: ZNFX320PM | Model: LM-X320PM |
|-----------------|--------------------------------------------|------------------|
| Internal Photos | EUT Type: Portable Handset                 | Page 4 of 9      |