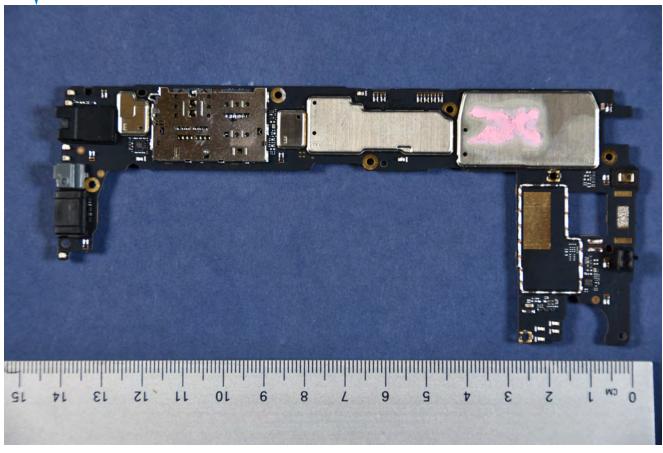

| PETEST          | LG Electronics USA, Inc. FCC ID: ZNFX320PM | Model: LM-X320PM |
|-----------------|--------------------------------------------|------------------|
| Internal Photos | EUT Type: Portable Handset                 | Page 3 of 9      |