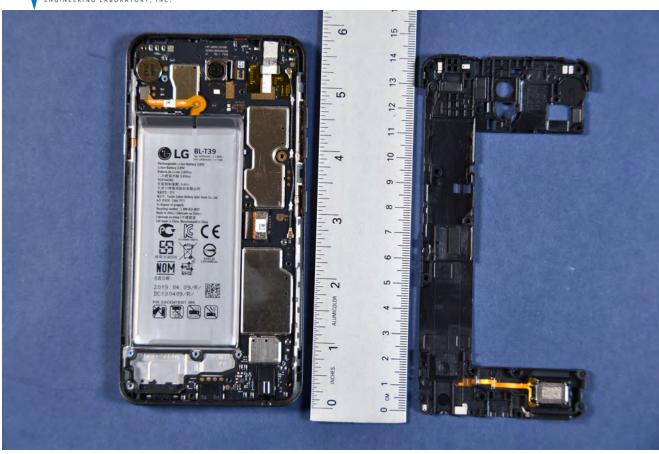

| PETEST          | LG Electronics USA, Inc. FCC ID: ZNFX320PM | Model: LM-X320PM |
|-----------------|--------------------------------------------|------------------|
| Internal Photos | EUT Type: Portable Handset                 | Page 2 of 9      |