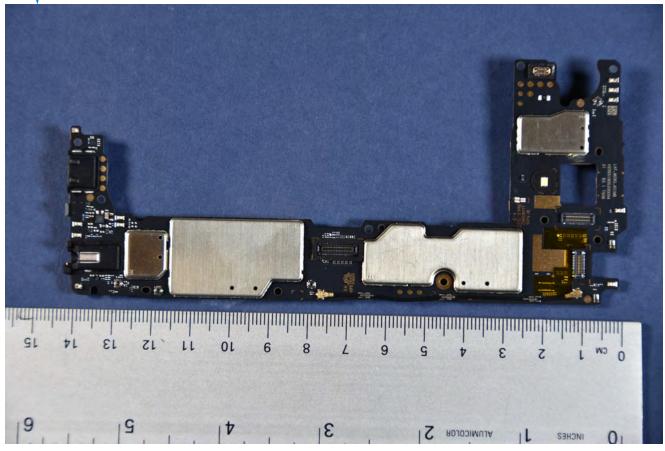

## INTERNAL PHOTOGRAPHS

| PETEST          | LG Electronics USA, Inc. FCC ID: ZNFX320PM | Model: LM-X320PM |
|-----------------|--------------------------------------------|------------------|
| Internal Photos | EUT Type: Portable Handset                 | Page 1 of 9      |