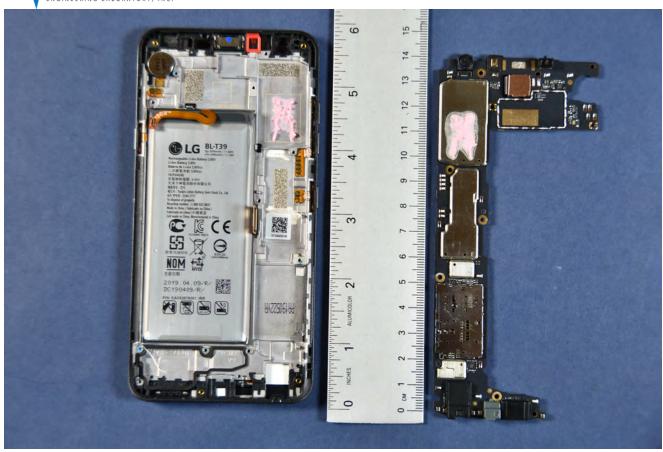

| PETEST          | LG Electronics USA, Inc. FCC ID: ZNFX320PM | Model: LM-X320PM |
|-----------------|--------------------------------------------|------------------|
| Internal Photos | EUT Type: Portable Handset                 | Page 3 of 9      |