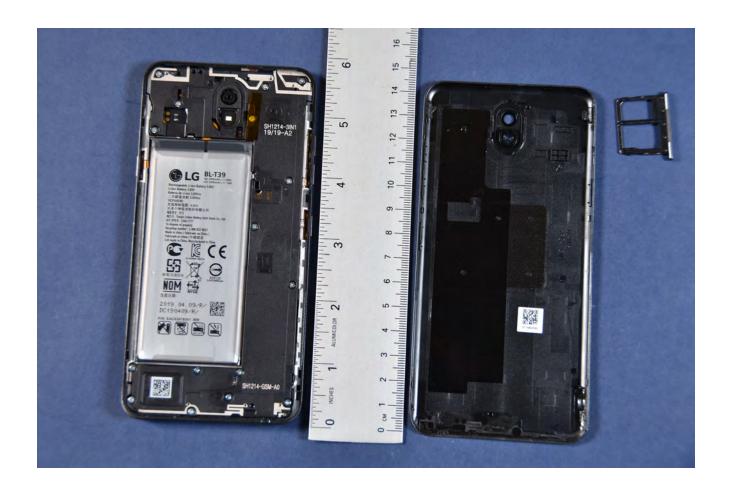

## INTERNAL PHOTOGRAPHS

| PETEST          | LG Electronics USA, Inc. FCC ID: ZNFX320PM | Model: LM-X320PM |
|-----------------|--------------------------------------------|------------------|
| Internal Photos | EUT Type: Portable Handset                 | Page 1 of 9      |