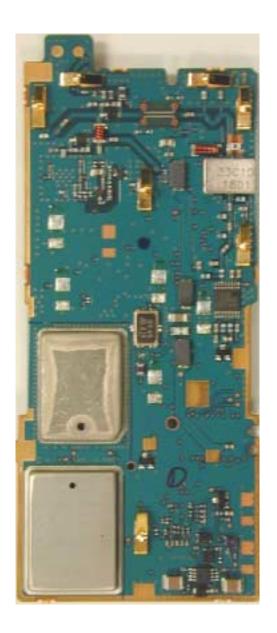

### RF BOARD (BOTTOM VIEW)

FCC ID: IMA-T1088 IC: 120A-T1088

RF BOARD , less shields (TOP VIEW)

FCC ID: IMA-T1088 IC: 120A-T1088

RF BOARD, less shields (BOTTOM VIEW)

### FCC ID: IMA-T1088 IC: 120A-T1088