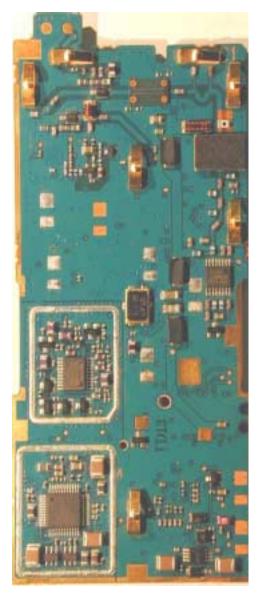

#### INTERNAL PHOTOGRAPHS

The following photographs are attached.

- 1. RF board (Top).
- 2. RF board (Bottom).
- 3. RF board, less shields (Top)
- 4. RF board, less shields (Bottom).
- 5. Vocon board (Top).
- 6. Vocon board (Bottom).

#### FCC ID: IMA-T1088 IC: 120A-T1088



RF BOARD (TOP VIEW)

### FCC ID: IMA-T1088 IC: 120A-T1088



### RF BOARD (BOTTOM VIEW)

FCC ID: IMA-T1088 IC: 120A-T1088



RF BOARD , less shields (TOP VIEW)

FCC ID: IMA-T1088 IC: 120A-T1088



RF BOARD, less shields (BOTTOM VIEW)

### FCC ID: IMA-T1088 IC: 120A-T1088



# VOCON BOARD (TOP VIEW)

### FCC ID: IMA-T1088 IC: 120A-T1088



# VOCON BOARD (BOTTOM VIEW)