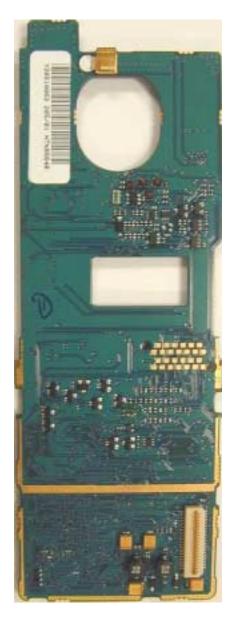

#### INTERNAL PHOTOGRAPHS

The following photographs are attached.

- 1. RF board (Top).
- 2. RF board (Bottom).
- 3. RF board, less shields (Top)
- 4. RF board, less shields (Bottom).
- 5. Vocon board (Top).
- 6. Vocon board (Bottom).

#### FCC ID: IMA-T1088 IC: 120A-T1088



RF BOARD (TOP VIEW)

### FCC ID: IMA-T1088 IC: 120A-T1088



### RF BOARD (BOTTOM VIEW)

FCC ID: IMA-T1088 IC: 120A-T1088



RF BOARD , less shields (TOP VIEW)

FCC ID: IMA-T1088 IC: 120A-T1088



RF BOARD, less shields (BOTTOM VIEW)

### FCC ID: IMA-T1088 IC: 120A-T1088



# VOCON BOARD (TOP VIEW)

### FCC ID: IMA-T1088 IC: 120A-T1088



# VOCON BOARD (BOTTOM VIEW)