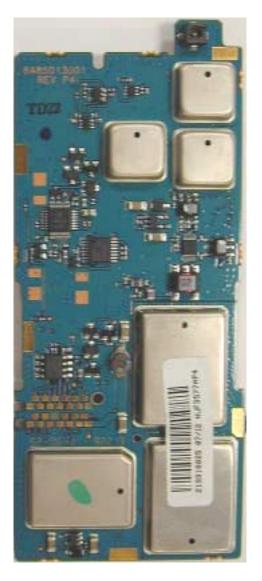

#### FCC ID: IMA-T1088 IC: 120A-T1088

RF BOARD (TOP VIEW)

### FCC ID: IMA-T1088 IC: 120A-T1088