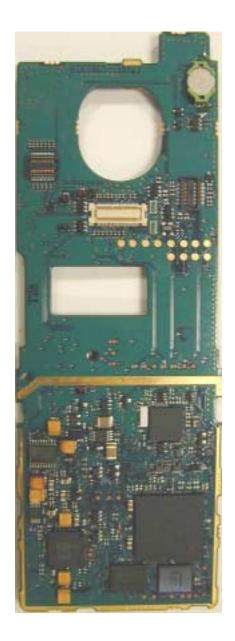

#### INTERNAL PHOTOGRAPHS

The following photographs are attached.

- 1. RF board (Top).
- 2. RF board (Bottom).
- 3. RF board, less shields (Top)
- 4. RF board, less shields (Bottom).
- 5. Vocon board (Top).
- 6. Vocon board (Bottom).

#### FCC ID: IMA-T1088 IC: 120A-T1088



RF BOARD (TOP VIEW)

### FCC ID: IMA-T1088 IC: 120A-T1088



### RF BOARD (BOTTOM VIEW)

FCC ID: IMA-T1088 IC: 120A-T1088



RF BOARD , less shields (TOP VIEW)

FCC ID: IMA-T1088 IC: 120A-T1088



RF BOARD, less shields (BOTTOM VIEW)

### FCC ID: IMA-T1088 IC: 120A-T1088



# VOCON BOARD (TOP VIEW)

### FCC ID: IMA-T1088 IC: 120A-T1088



# VOCON BOARD (BOTTOM VIEW)