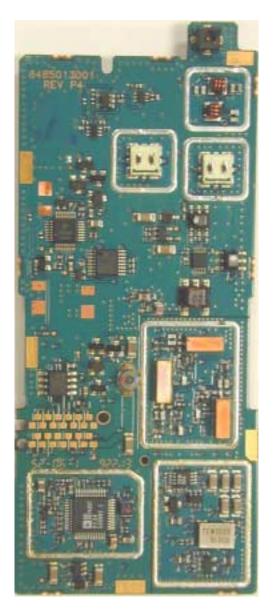

#### INTERNAL PHOTOGRAPHS

The following photographs are attached.

- 1. RF board (Top).
- 2. RF board (Bottom).
- 3. RF board, less shields (Top)
- 4. RF board, less shields (Bottom).
- 5. Vocon board (Top).
- 6. Vocon board (Bottom).

#### FCC ID: IMA-T1088 IC: 120A-T1088



RF BOARD (TOP VIEW)

### FCC ID: IMA-T1088 IC: 120A-T1088



### RF BOARD (BOTTOM VIEW)

FCC ID: IMA-T1088 IC: 120A-T1088



RF BOARD , less shields (TOP VIEW)

FCC ID: IMA-T1088 IC: 120A-T1088



RF BOARD, less shields (BOTTOM VIEW)

### FCC ID: IMA-T1088 IC: 120A-T1088



# VOCON BOARD (TOP VIEW)

### FCC ID: IMA-T1088 IC: 120A-T1088



# VOCON BOARD (BOTTOM VIEW)