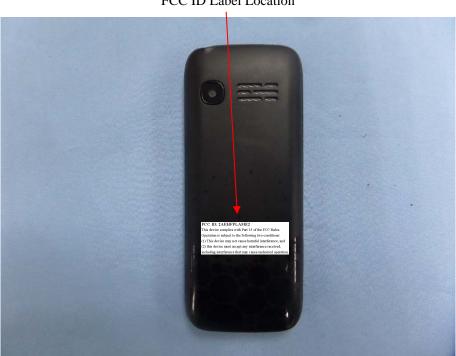

## **Proposed Label Location on EUT**

FCC ID Label Location

## **FCC ID: 2AEHFFLAME2**

This device complies with Part 15 of the FCC Rules. Operation is subject to the following two conditions:

- (1) This device may not cause harmful interference, and
- (2) this device must accept any interference received, including interference that may cause undesired operation.