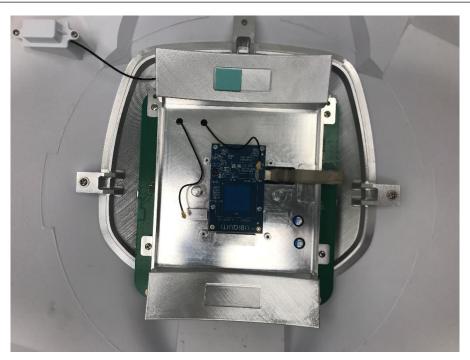

Photograph 1: Front View of DUT With Front Cover Off Showing Reflector

Photograph 2: Front View of DUT With Reflector Removed

Photograph 3: Front View of DUT With 5 GHz Antenna Board Removed

Photograph 4: Front View of DUT With 60 GHz Board Removed