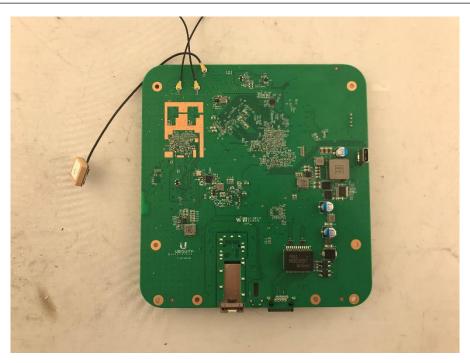

Photograph 9: Back View of the 5GHz Antenna Printed Circuit Board

Photograph 10: Front View of the Main Printed Circuit Board – Cans On

Photograph 11: Back View of the Main Printed Circuit Board

Photograph 12: Front View of the Main Printed Circuit Board – Cans Off