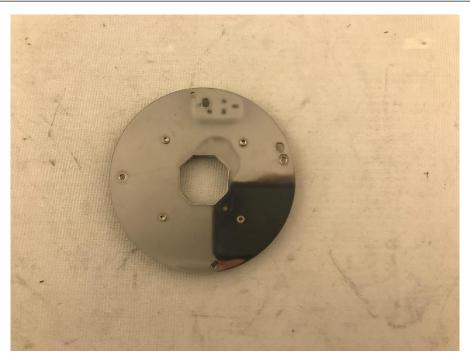

Photograph 1: Front View of DUT With Front Cover Off Showing Reflector

Photograph 2: Front View of DUT With Reflector Removed

Photograph 3: Front View of DUT With 5 GHz Antenna Board Removed

Photograph 4: Front View of DUT With 60 GHz Board Removed