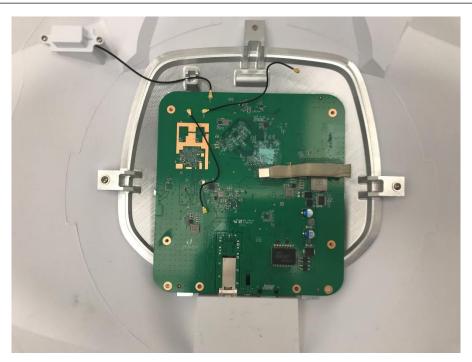

Photograph 1: Front View of DUT With Front Cover Off Showing Reflector

Photograph 2: Front View of DUT With Reflector Removed

Photograph 3: Front View of DUT With 5 GHz Antenna Board Removed

Photograph 4: Front View of DUT With 60 GHz Board Removed