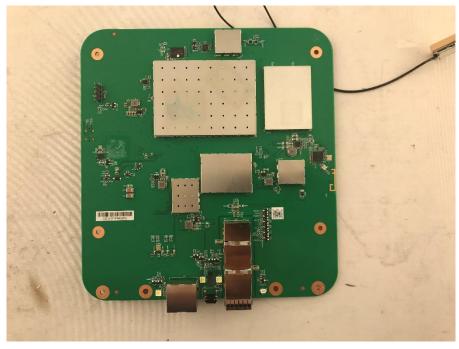

Photograph 9: Back View of the 5GHz Antenna Printed Circuit Board

Photograph 10: Front View of the Main Printed Circuit Board – Cans On

Photograph 11: Back View of the Main Printed Circuit Board

Photograph 12: Front View of the Main Printed Circuit Board – Cans Off