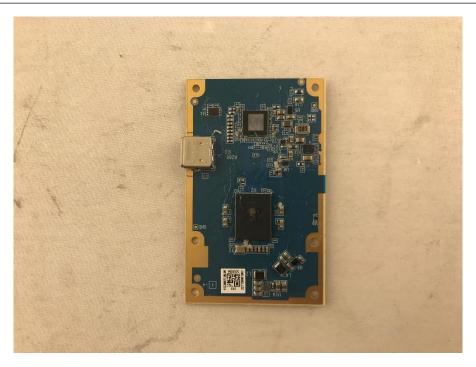

**Photograph 5: Front View of DUT With Heat Shield Removed** 

Photograph 6: Front View of 60 GHz Printed Circuit Board

Photograph 7: Back View of 60 GHz Printed Circuit Board

Photograph 8: Front View of the 5GHz Antenna Printed Circuit Board