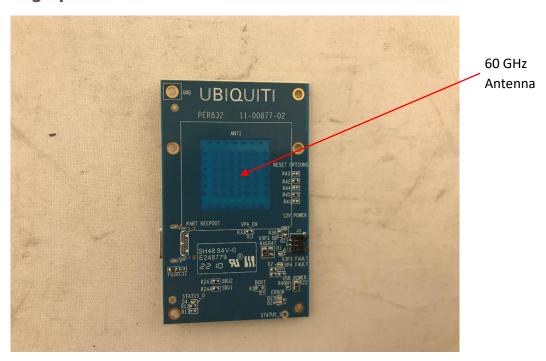

**Photograph 5: Front View of DUT With Heat Shield Removed** 

Photograph 6: Front View of 60 GHz Printed Circuit Board

Photograph 7: Back View of 60 GHz Printed Circuit Board

Photograph 8: Front View of the 5GHz Antenna Printed Circuit Board