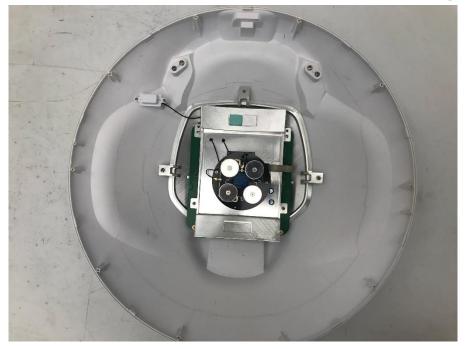

Photograph 1: Front View of DUT With Front Cover Off Showing Reflector

Photograph 2: Front View of DUT With Reflector Removed

Photograph 3: Front View of DUT With 5 GHz Antenna Board Removed

Photograph 4: Front View of DUT With 60 GHz Board Removed