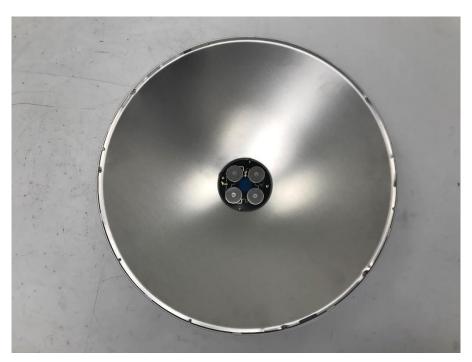

Photograph 1: Front View of DUT With Front Cover Off Showing Reflector

Photograph 2: Front View of DUT With Reflector Removed

Photograph 3: Front View of DUT With 5 GHz Antenna Board Removed

Photograph 4: Front View of DUT With 60 GHz Board Removed