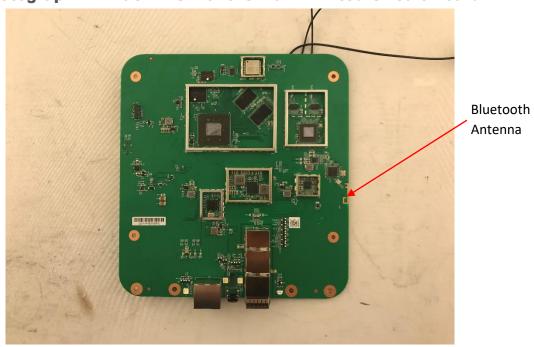

Photograph 9: Back View of the 5GHz Antenna Printed Circuit Board

Photograph 10: Front View of the Main Printed Circuit Board – Cans On

Photograph 11: Back View of the Main Printed Circuit Board

Photograph 12: Front View of the Main Printed Circuit Board – Cans Off