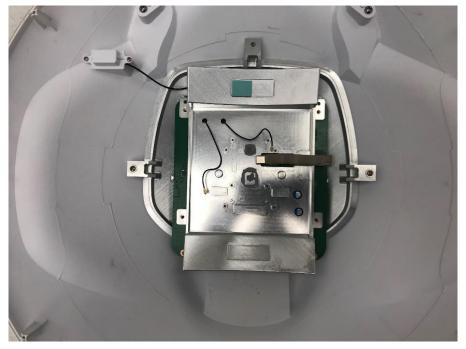

**Photograph 5: Front View of DUT With Heat Shield Removed** 

Photograph 6: Front View of 60 GHz Printed Circuit Board

Photograph 7: Back View of 60 GHz Printed Circuit Board

Photograph 8: Front View of the 5GHz Antenna Printed Circuit Board