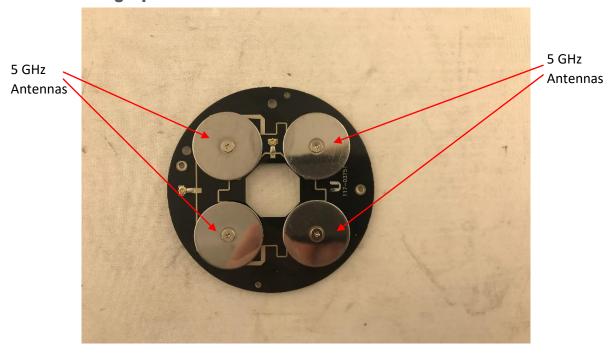

**Photograph 5: Front View of DUT With Heat Shield Removed** 

Photograph 6: Front View of 60 GHz Printed Circuit Board

Photograph 7: Back View of 60 GHz Printed Circuit Board

Photograph 8: Front View of the 5GHz Antenna Printed Circuit Board

Photograph 9: Back View of the 5GHz Antenna Printed Circuit Board

Photograph 10: Front View of the Main Printed Circuit Board – Cans On

Photograph 11: Back View of the Main Printed Circuit Board

Photograph 12: Front View of the Main Printed Circuit Board – Cans Off