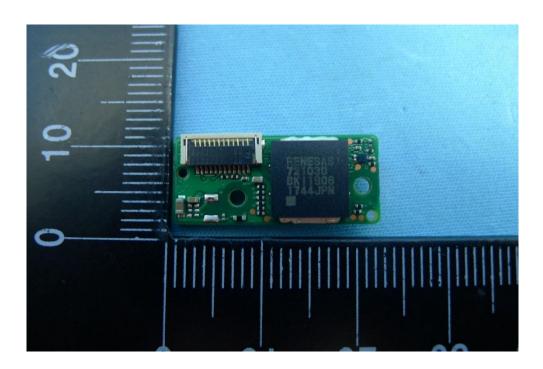

**Product: Bluetooth Barcode Scanner** 

**Brand Name: unitech** 

Model Number: MS852B, MS852B Plus, MS851B

# Internal Photograph

#### (1) EUT Photo (MS852B)



#### (2) EUT Photo (MS852B)





## (3) EUT Photo (MS852B)



# (4) EUT Photo (MS852B)





## (5) EUT Photo (MS852B)



# (6) EUT Photo (MS852B)





## (7) EUT Photo (MS852B)



# (8) EUT Photo (MS852B)





## (9) EUT Photo (MS852B)



## (10) EUT Photo (MS852B)





## (11) EUT Photo (MS852B)



# (12) EUT Photo (MS852B)





#### (13) EUT Photo (MS852B)



# (14) EUT Photo (MS852B)





# (15) EUT Photo (MS852B)



#### (16) EUT Photo (MS852B Plus)





#### (17) EUT Photo (MS852B Plus)



# (18) EUT Photo (MS851B)





## (19) EUT Photo (MS851B)