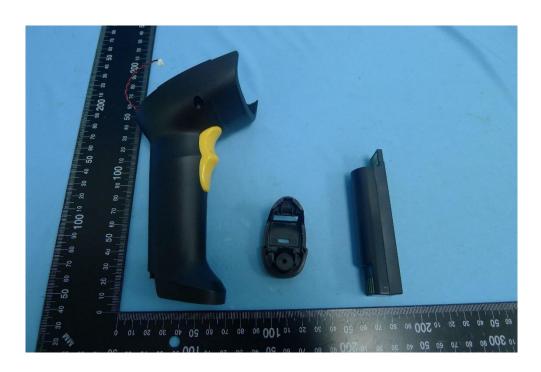

**Product: Bluetooth Barcode Scanner** 

**Brand Name: unitech** 

Model Number: MS852B, MS852B Plus, MS851B

# Internal Photograph

#### (1) EUT Photo (MS852B)



#### (2) EUT Photo (MS852B)





## (3) EUT Photo (MS852B)



# (4) EUT Photo (MS852B)





## (5) EUT Photo (MS852B)



# (6) EUT Photo (MS852B)





## (7) EUT Photo (MS852B)



# (8) EUT Photo (MS852B)





## (9) EUT Photo (MS852B)



## (10) EUT Photo (MS852B)





## (11) EUT Photo (MS852B)



# (12) EUT Photo (MS852B)





#### (13) EUT Photo (MS852B)



# (14) EUT Photo (MS852B)





# (15) EUT Photo (MS852B)



#### (16) EUT Photo (MS852B Plus)





#### (17) EUT Photo (MS852B Plus)



# (18) EUT Photo (MS851B)





## (19) EUT Photo (MS851B)