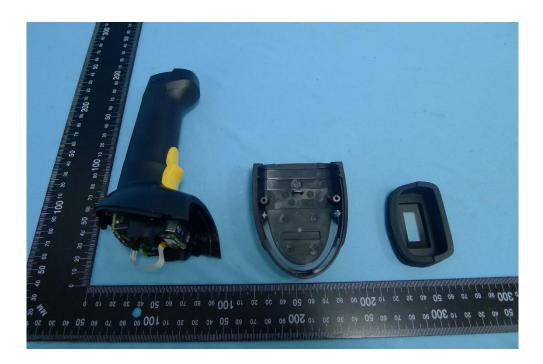

**Product: Bluetooth Barcode Scanner** 

**Brand Name: unitech** 

Model Number: MS852B, MS852B Plus, MS851B

# Internal Photograph

#### (1) EUT Photo (MS852B)



#### (2) EUT Photo (MS852B)





## (3) EUT Photo (MS852B)



# (4) EUT Photo (MS852B)





## (5) EUT Photo (MS852B)



# (6) EUT Photo (MS852B)





## (7) EUT Photo (MS852B)



# (8) EUT Photo (MS852B)





## (9) EUT Photo (MS852B)



## (10) EUT Photo (MS852B)





## (11) EUT Photo (MS852B)



# (12) EUT Photo (MS852B)





#### (13) EUT Photo (MS852B)



# (14) EUT Photo (MS852B)





# (15) EUT Photo (MS852B)



#### (16) EUT Photo (MS852B Plus)





#### (17) EUT Photo (MS852B Plus)



# (18) EUT Photo (MS851B)





## (19) EUT Photo (MS851B)