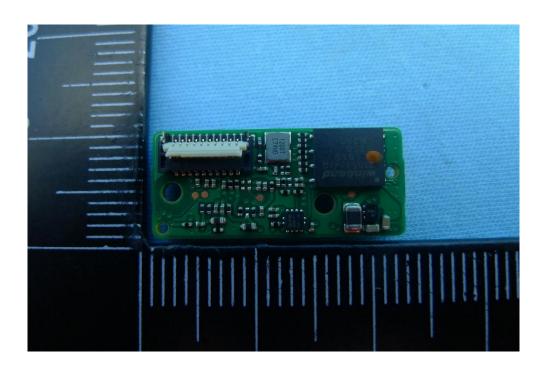

**Product: Bluetooth Barcode Scanner** 

**Brand Name: unitech** 

Model Number: MS852B, MS852B Plus, MS851B

# Internal Photograph

#### (1) EUT Photo (MS852B)



#### (2) EUT Photo (MS852B)





## (3) EUT Photo (MS852B)



# (4) EUT Photo (MS852B)





## (5) EUT Photo (MS852B)



# (6) EUT Photo (MS852B)





## (7) EUT Photo (MS852B)



# (8) EUT Photo (MS852B)





## (9) EUT Photo (MS852B)



## (10) EUT Photo (MS852B)





## (11) EUT Photo (MS852B)



# (12) EUT Photo (MS852B)





#### (13) EUT Photo (MS852B)



# (14) EUT Photo (MS852B)





# (15) EUT Photo (MS852B)



#### (16) EUT Photo (MS852B Plus)





#### (17) EUT Photo (MS852B Plus)



# (18) EUT Photo (MS851B)





## (19) EUT Photo (MS851B)