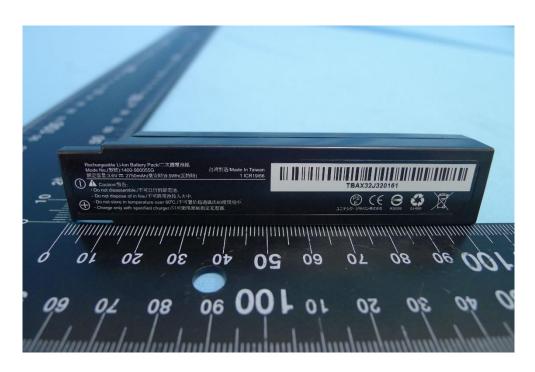

**Product: Bluetooth Barcode Scanner** 

**Brand Name: unitech** 

Model Number: MS852B, MS852B Plus, MS851B

# Internal Photograph

#### (1) EUT Photo (MS852B)



#### (2) EUT Photo (MS852B)





## (3) EUT Photo (MS852B)



# (4) EUT Photo (MS852B)





## (5) EUT Photo (MS852B)



# (6) EUT Photo (MS852B)





## (7) EUT Photo (MS852B)



# (8) EUT Photo (MS852B)





## (9) EUT Photo (MS852B)



## (10) EUT Photo (MS852B)





## (11) EUT Photo (MS852B)



# (12) EUT Photo (MS852B)





#### (13) EUT Photo (MS852B)



# (14) EUT Photo (MS852B)





# (15) EUT Photo (MS852B)



#### (16) EUT Photo (MS852B Plus)





#### (17) EUT Photo (MS852B Plus)



# (18) EUT Photo (MS851B)





## (19) EUT Photo (MS851B)