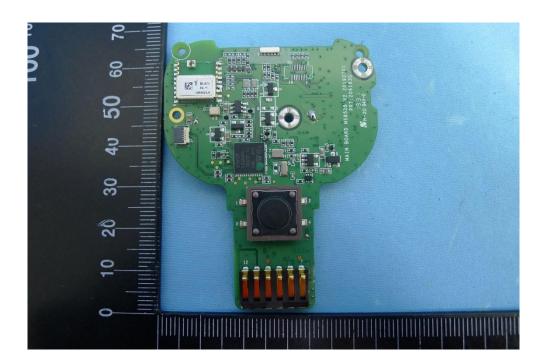

**Product: Bluetooth Barcode Scanner** 

**Brand Name: unitech** 

Model Number: MS852B, MS852B Plus, MS851B

# Internal Photograph

#### (1) EUT Photo (MS852B)



#### (2) EUT Photo (MS852B)





## (3) EUT Photo (MS852B)



# (4) EUT Photo (MS852B)





## (5) EUT Photo (MS852B)



# (6) EUT Photo (MS852B)





## (7) EUT Photo (MS852B)



# (8) EUT Photo (MS852B)





## (9) EUT Photo (MS852B)



## (10) EUT Photo (MS852B)





## (11) EUT Photo (MS852B)



# (12) EUT Photo (MS852B)





#### (13) EUT Photo (MS852B)



# (14) EUT Photo (MS852B)





# (15) EUT Photo (MS852B)



#### (16) EUT Photo (MS852B Plus)





#### (17) EUT Photo (MS852B Plus)



# (18) EUT Photo (MS851B)





## (19) EUT Photo (MS851B)