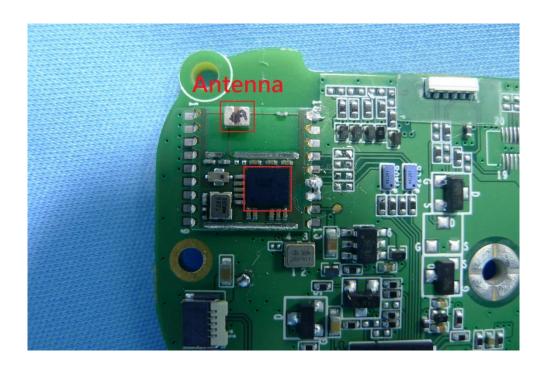

**Product: Bluetooth Barcode Scanner** 

**Brand Name: unitech** 

Model Number: MS852B, MS852B Plus, MS851B

# Internal Photograph

#### (1) EUT Photo (MS852B)



#### (2) EUT Photo (MS852B)





## (3) EUT Photo (MS852B)



# (4) EUT Photo (MS852B)





## (5) EUT Photo (MS852B)



# (6) EUT Photo (MS852B)





## (7) EUT Photo (MS852B)



# (8) EUT Photo (MS852B)





## (9) EUT Photo (MS852B)



## (10) EUT Photo (MS852B)





## (11) EUT Photo (MS852B)



# (12) EUT Photo (MS852B)





#### (13) EUT Photo (MS852B)



# (14) EUT Photo (MS852B)





# (15) EUT Photo (MS852B)



#### (16) EUT Photo (MS852B Plus)





#### (17) EUT Photo (MS852B Plus)



# (18) EUT Photo (MS851B)





## (19) EUT Photo (MS851B)