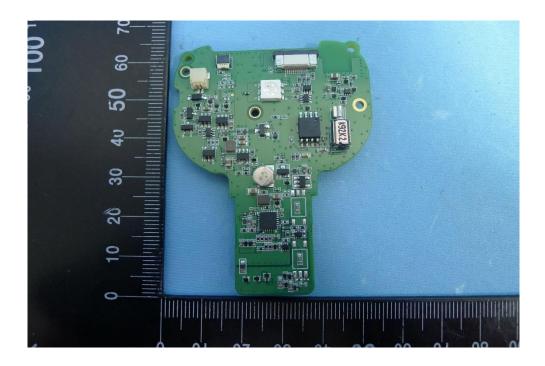

**Product: Bluetooth Barcode Scanner** 

**Brand Name: unitech** 

Model Number: MS852B, MS852B Plus, MS851B

# Internal Photograph

#### (1) EUT Photo (MS852B)



#### (2) EUT Photo (MS852B)





## (3) EUT Photo (MS852B)



# (4) EUT Photo (MS852B)





## (5) EUT Photo (MS852B)



# (6) EUT Photo (MS852B)





## (7) EUT Photo (MS852B)



# (8) EUT Photo (MS852B)





## (9) EUT Photo (MS852B)



## (10) EUT Photo (MS852B)





## (11) EUT Photo (MS852B)



# (12) EUT Photo (MS852B)





#### (13) EUT Photo (MS852B)



# (14) EUT Photo (MS852B)





# (15) EUT Photo (MS852B)



#### (16) EUT Photo (MS852B Plus)





#### (17) EUT Photo (MS852B Plus)



# (18) EUT Photo (MS851B)





## (19) EUT Photo (MS851B)