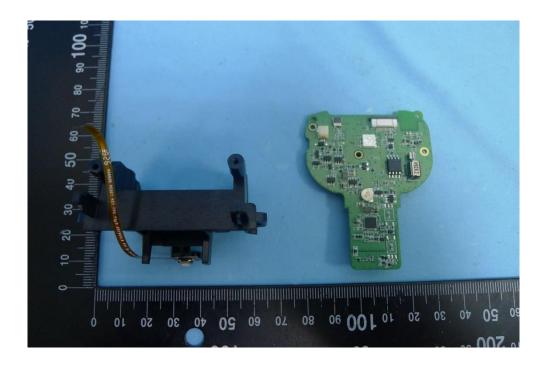

**Product: Bluetooth Barcode Scanner** 

**Brand Name: unitech** 

Model Number: MS852B, MS852B Plus, MS851B

# Internal Photograph

#### (1) EUT Photo (MS852B)



#### (2) EUT Photo (MS852B)





## (3) EUT Photo (MS852B)



# (4) EUT Photo (MS852B)





## (5) EUT Photo (MS852B)



# (6) EUT Photo (MS852B)





## (7) EUT Photo (MS852B)



# (8) EUT Photo (MS852B)





## (9) EUT Photo (MS852B)



## (10) EUT Photo (MS852B)





## (11) EUT Photo (MS852B)



# (12) EUT Photo (MS852B)





#### (13) EUT Photo (MS852B)



# (14) EUT Photo (MS852B)





# (15) EUT Photo (MS852B)



#### (16) EUT Photo (MS852B Plus)





#### (17) EUT Photo (MS852B Plus)



# (18) EUT Photo (MS851B)





## (19) EUT Photo (MS851B)