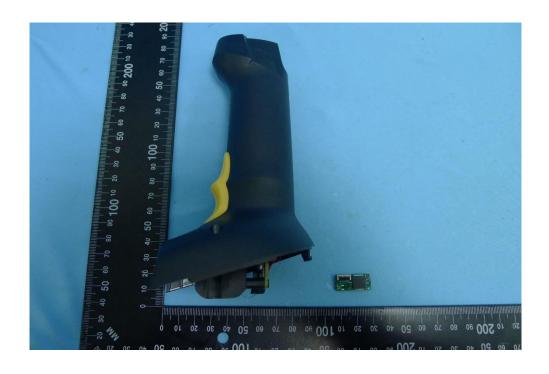

**Product: Bluetooth Barcode Scanner** 

**Brand Name: unitech** 

Model Number: MS852B, MS852B Plus, MS851B

# Internal Photograph

#### (1) EUT Photo (MS852B)



#### (2) EUT Photo (MS852B)





## (3) EUT Photo (MS852B)



# (4) EUT Photo (MS852B)





## (5) EUT Photo (MS852B)



# (6) EUT Photo (MS852B)





## (7) EUT Photo (MS852B)



# (8) EUT Photo (MS852B)





## (9) EUT Photo (MS852B)



## (10) EUT Photo (MS852B)





## (11) EUT Photo (MS852B)



# (12) EUT Photo (MS852B)





#### (13) EUT Photo (MS852B)



# (14) EUT Photo (MS852B)





# (15) EUT Photo (MS852B)



#### (16) EUT Photo (MS852B Plus)





#### (17) EUT Photo (MS852B Plus)



# (18) EUT Photo (MS851B)





## (19) EUT Photo (MS851B)