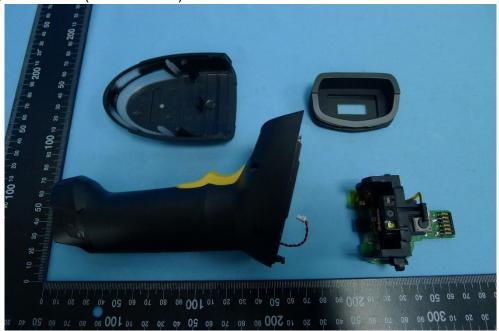

**Product: Bluetooth Barcode Scanner** 

**Brand Name: unitech** 

Model Number: MS852B, MS852B Plus, MS851B

# Internal Photograph

#### (1) EUT Photo (MS852B)



#### (2) EUT Photo (MS852B)





## (3) EUT Photo (MS852B)



# (4) EUT Photo (MS852B)





## (5) EUT Photo (MS852B)



# (6) EUT Photo (MS852B)





## (7) EUT Photo (MS852B)



# (8) EUT Photo (MS852B)





## (9) EUT Photo (MS852B)



## (10) EUT Photo (MS852B)





## (11) EUT Photo (MS852B)



# (12) EUT Photo (MS852B)





#### (13) EUT Photo (MS852B)



# (14) EUT Photo (MS852B)





# (15) EUT Photo (MS852B)



#### (16) EUT Photo (MS852B Plus)





#### (17) EUT Photo (MS852B Plus)



# (18) EUT Photo (MS851B)





## (19) EUT Photo (MS851B)