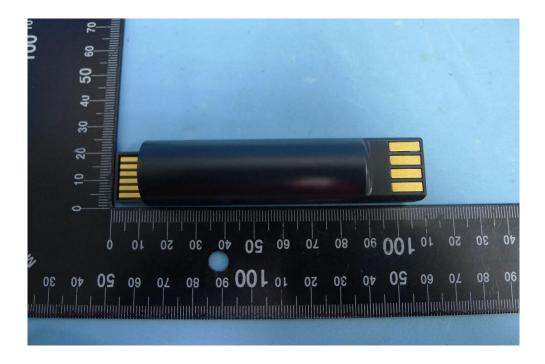

**Product: Bluetooth Barcode Scanner** 

**Brand Name: unitech** 

Model Number: MS852B, MS852B Plus, MS851B

# Internal Photograph

#### (1) EUT Photo (MS852B)



#### (2) EUT Photo (MS852B)





## (3) EUT Photo (MS852B)



# (4) EUT Photo (MS852B)





## (5) EUT Photo (MS852B)



# (6) EUT Photo (MS852B)





## (7) EUT Photo (MS852B)



# (8) EUT Photo (MS852B)





## (9) EUT Photo (MS852B)



## (10) EUT Photo (MS852B)





## (11) EUT Photo (MS852B)



# (12) EUT Photo (MS852B)





#### (13) EUT Photo (MS852B)



# (14) EUT Photo (MS852B)





# (15) EUT Photo (MS852B)



#### (16) EUT Photo (MS852B Plus)





#### (17) EUT Photo (MS852B Plus)



# (18) EUT Photo (MS851B)





## (19) EUT Photo (MS851B)