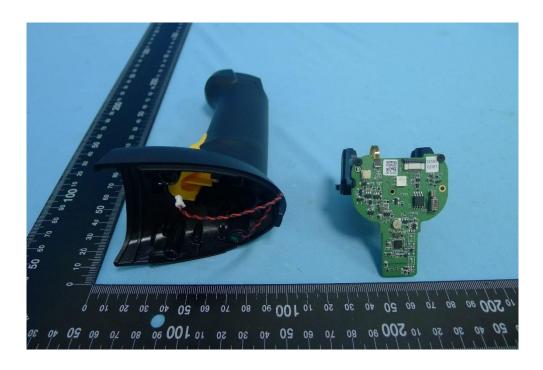

**Product: Bluetooth Barcode Scanner** 

**Brand Name: unitech** 

Model Number: MS852B, MS852B Plus, MS851B

# Internal Photograph

#### (1) EUT Photo (MS852B)



#### (2) EUT Photo (MS852B)





## (3) EUT Photo (MS852B)



# (4) EUT Photo (MS852B)





## (5) EUT Photo (MS852B)



# (6) EUT Photo (MS852B)





## (7) EUT Photo (MS852B)



# (8) EUT Photo (MS852B)





## (9) EUT Photo (MS852B)



## (10) EUT Photo (MS852B)





## (11) EUT Photo (MS852B)



# (12) EUT Photo (MS852B)





#### (13) EUT Photo (MS852B)



# (14) EUT Photo (MS852B)





# (15) EUT Photo (MS852B)



#### (16) EUT Photo (MS852B Plus)





#### (17) EUT Photo (MS852B Plus)



# (18) EUT Photo (MS851B)





## (19) EUT Photo (MS851B)