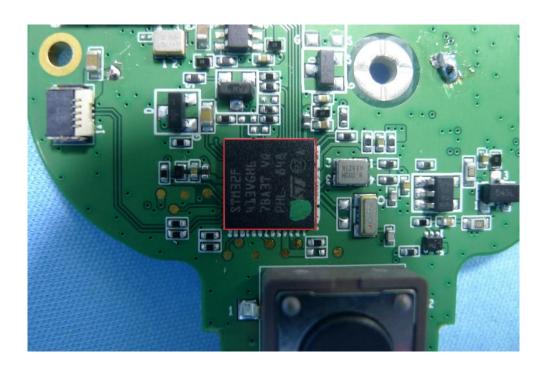

**Product: Bluetooth Barcode Scanner** 

**Brand Name: unitech** 

Model Number: MS852B, MS852B Plus, MS851B

# Internal Photograph

#### (1) EUT Photo (MS852B)



#### (2) EUT Photo (MS852B)





## (3) EUT Photo (MS852B)



# (4) EUT Photo (MS852B)





## (5) EUT Photo (MS852B)



# (6) EUT Photo (MS852B)





## (7) EUT Photo (MS852B)



# (8) EUT Photo (MS852B)





## (9) EUT Photo (MS852B)



## (10) EUT Photo (MS852B)





## (11) EUT Photo (MS852B)



# (12) EUT Photo (MS852B)





#### (13) EUT Photo (MS852B)



# (14) EUT Photo (MS852B)





# (15) EUT Photo (MS852B)



#### (16) EUT Photo (MS852B Plus)





#### (17) EUT Photo (MS852B Plus)



# (18) EUT Photo (MS851B)





## (19) EUT Photo (MS851B)