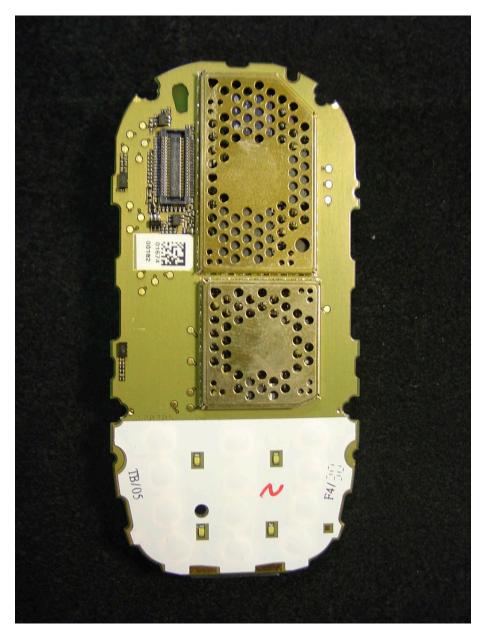

SL75 - Open Battery Cover

SL75 - open Front Cover

SL75 - open Back Cover (with antenna), Printed Circuit Board with labeling

SL75 - Printed Circuit Board, back view

SL75 - Printed Circuit Board, front view

SL75 - Printed Circuit Board, back view with shield lid removed

SL75 - Printed Circuit Board, front view with shielding lid removed

SL75 - Printed Circuit Board, front view, closeup

SL75 –Display-conenctor