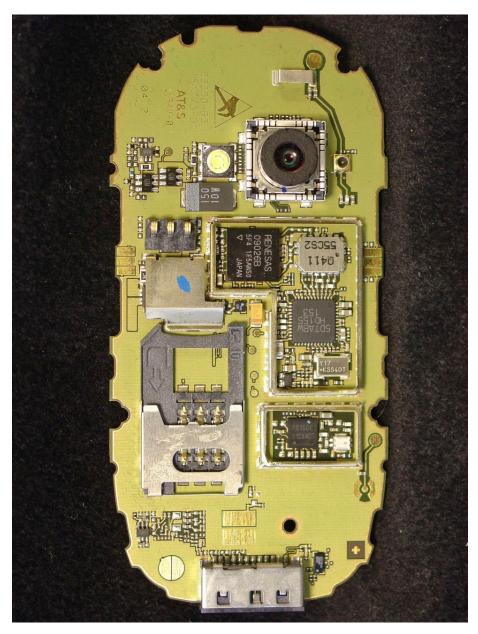

SL75 - Open Battery Cover

SL75 - open Front Cover

SL75 - open Back Cover (with antenna), Printed Circuit Board with labeling

SL75 - Printed Circuit Board, back view

SL75 - Printed Circuit Board, front view

SL75 - Printed Circuit Board, back view with shield lid removed

SL75 - Printed Circuit Board, front view with shielding lid removed

SL75 - Printed Circuit Board, front view, closeup

SL75 –Display-conenctor