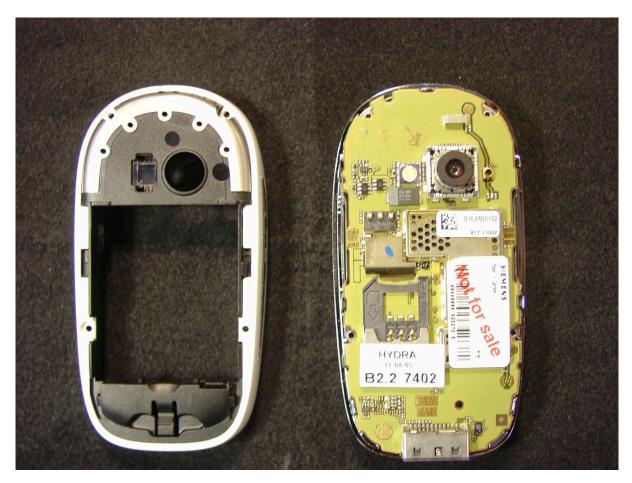

SL75 - Open Battery Cover

SL75 - open Front Cover

SL75 - open Back Cover (with antenna), Printed Circuit Board with labeling

SL75 - Printed Circuit Board, back view

SL75 - Printed Circuit Board, front view