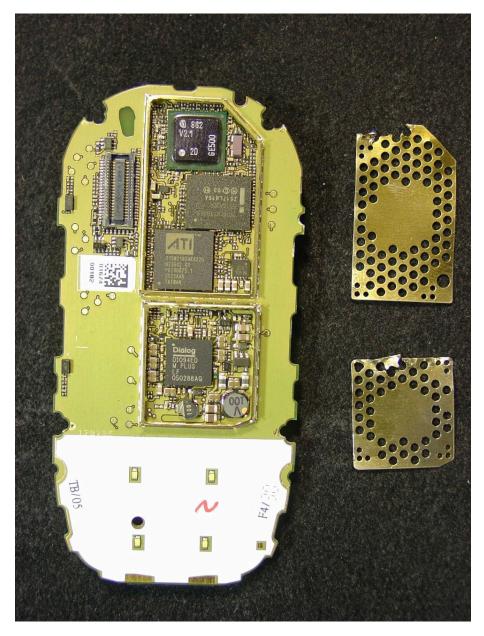

SL75 - Printed Circuit Board, back view with shield lid removed

SL75 - Printed Circuit Board, front view with shielding lid removed

SL75 - Printed Circuit Board, front view, closeup

SL75 –Display-conenctor