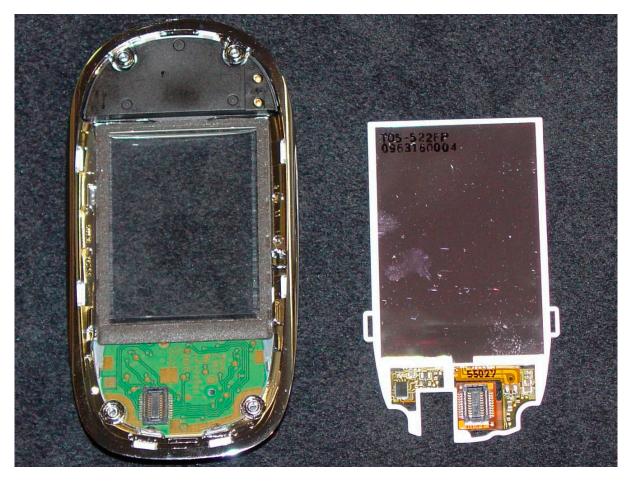

SL75 – Display-connector with removed slider-mechanics

SL75 – Printed Circuit Board and display-unit with removed flex-cable

SL75 – Upper-Part of slider with display removed, display