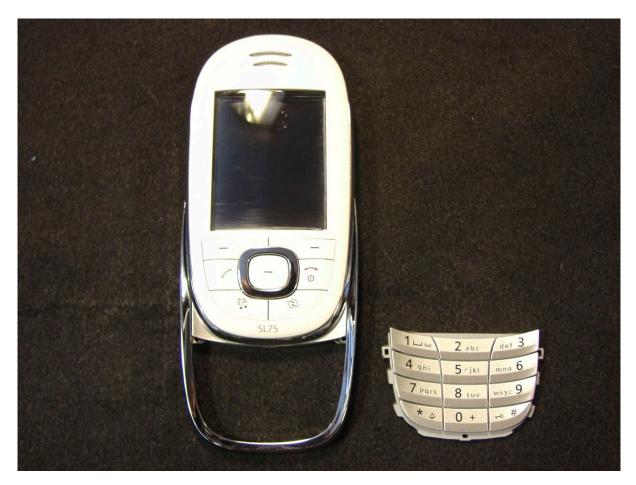

SL75 - Open Battery Cover

SL75 - open Front Cover

SL75 - open Back Cover (with antenna), Printed Circuit Board with labeling

SL75 - Printed Circuit Board, back view

SL75 - Printed Circuit Board, front view