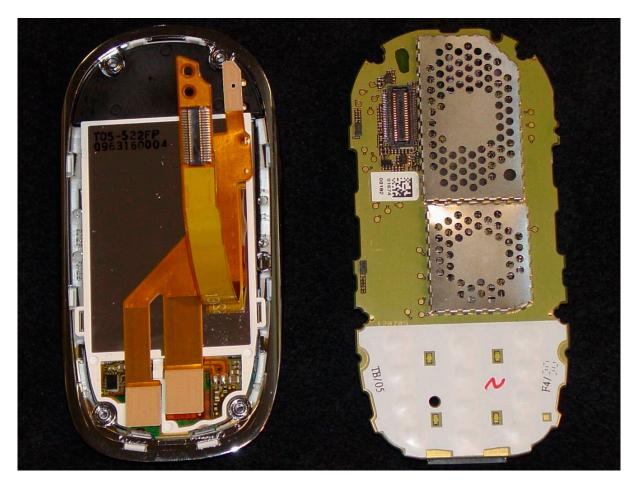

SL75 - Printed Circuit Board, back view with shield lid removed

SL75 - Printed Circuit Board, front view with shielding lid removed

SL75 - Printed Circuit Board, front view, closeup

SL75 –Display-conenctor