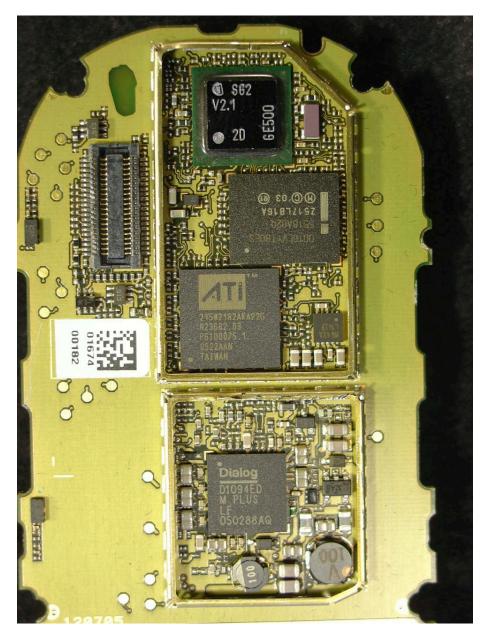

SL75 - Printed Circuit Board, back view with shield lid removed

SL75 - Printed Circuit Board, front view with shielding lid removed

SL75 - Printed Circuit Board, front view, closeup

SL75 –Display-conenctor