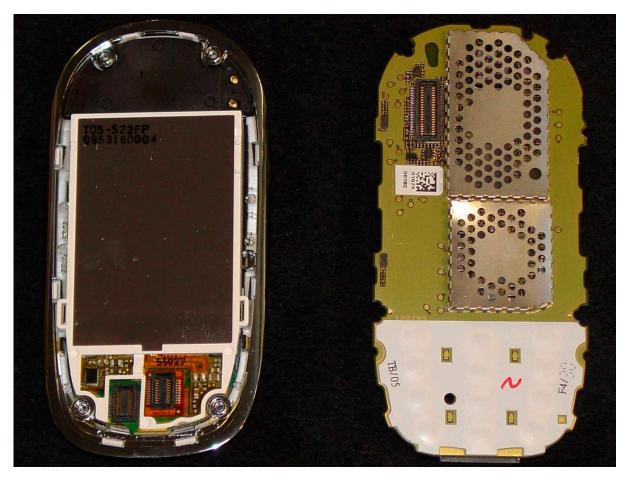

SL75 - Printed Circuit Board, back view with shield lid removed

SL75 - Printed Circuit Board, front view with shielding lid removed

SL75 - Printed Circuit Board, front view, closeup

SL75 –Display-conenctor

SL75 – Display-connector with removed slider-mechanics

SL75 – Printed Circuit Board and display-unit with removed flex-cable

SL75 – Upper-Part of slider with display removed, display