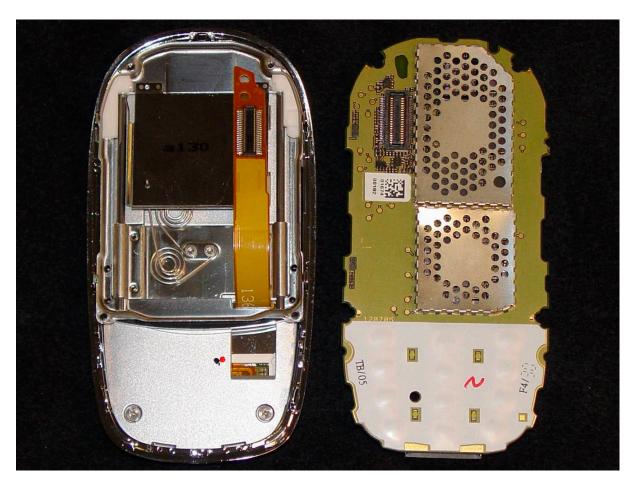

SL75 - Open Battery Cover

SL75 - open Front Cover

SL75 - open Back Cover (with antenna), Printed Circuit Board with labeling

SL75 - Printed Circuit Board, back view

SL75 - Printed Circuit Board, front view