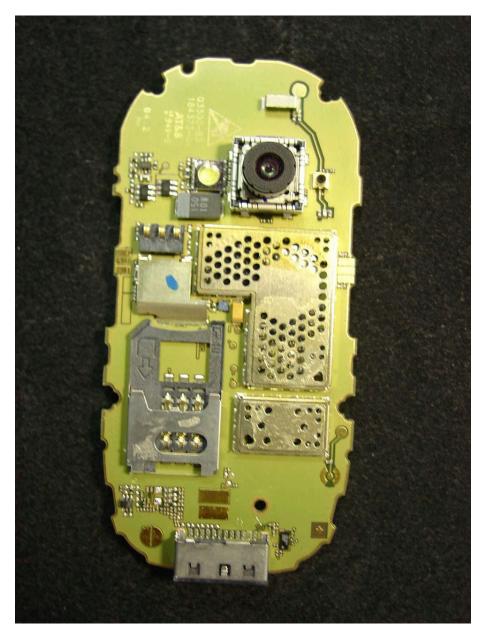

SL75 - Open Battery Cover

SL75 - open Front Cover

SL75 - open Back Cover (with antenna), Printed Circuit Board with labeling

SL75 - Printed Circuit Board, back view

SL75 - Printed Circuit Board, front view