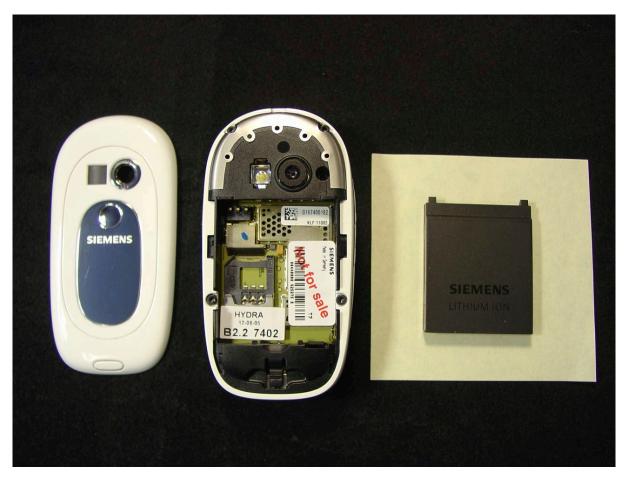

SL75 - Open Battery Cover

SL75 - open Front Cover

SL75 - open Back Cover (with antenna), Printed Circuit Board with labeling

SL75 - Printed Circuit Board, back view

SL75 - Printed Circuit Board, front view