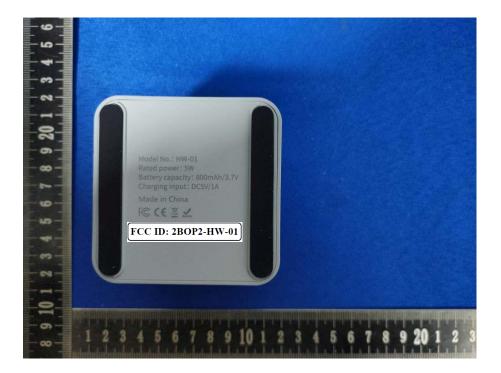

### **FCC Label Sample**

# FCC ID: 2BOP2-HW-01

#### **FCC Label Specifications**

Text is Black in color and is justified. Labels are printed in indelible ink on permanent adhesive backing or silk-screened onto the EUT or shall be affixed at a conspicuous location on the EUT. Where the EUT is constructed in two or more sections connected by wires and marketed together, the above statement is required to be affixed only to the main control unit. When the EUT is so small or for such use that it is not practicable to place the statement on it, the above information shall be placed in a prominent location in the instruction manual or pamphlet supplied to the user or, alternatively, shall be placed on the container in which the device is marketed.