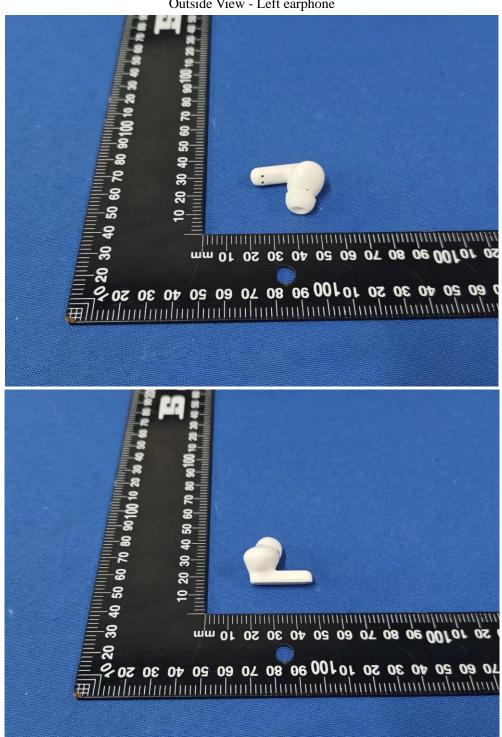

Report No.: TW2407115E Page 49 of 59

Date: 2024-07-26

Inside View - charger base

Page 50 of 59 Report No.: TW2407115E

Date: 2024-07-26

Outside View - Left earphone

The report refers only to the sample tested and does not apply to the bulk.

The report refers only to the sample tested and does not apply to the bulk.

This report is issued in confidence to the client and it will be strictly treated as such by the SHENZHEN TIMEWAY TESTING LABORATORIES. It may not be reproduced rather in its entirety or in part and it may not be used for adverting. The client to whom the report is issued may, however, show or send it . or a certified copy there of prepared by the SHENZHEN TIMEWAY TESTING LABORATORIES. to his customer. Supplier or others persons directly concerned. SHENZHEN TIMEWAY TESTING LABORATORIES. will not, without the consent of the client enter into any discussion of correspondence with any third party concerning the contents of the report.