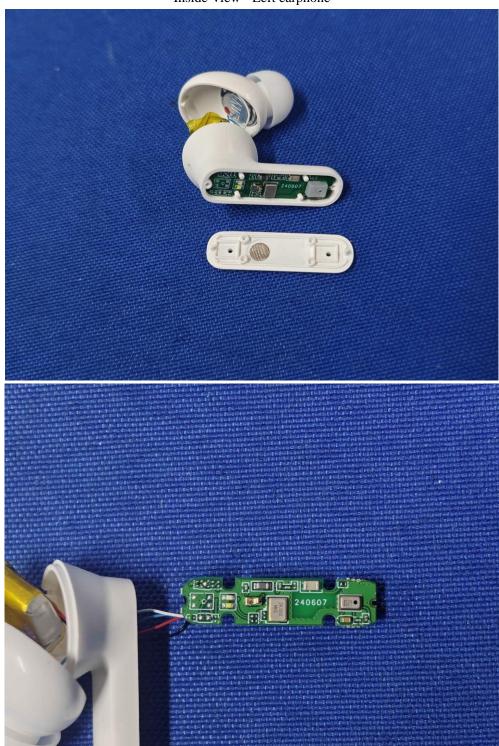

The report refers only to the sample tested and does not apply to the bulk.

This report is issued in confidence to the client and it will be strictly treated as such by the SHENZHEN TIMEWAY TESTING LABORATORIES. It may not be reproduced rather in its entirety or in part and it may not be used for adverting. The client to whom the report is issued may, however, show or send it . or a certified copy there of prepared by the SHENZHEN TIMEWAY TESTING LABORATORIES. to his customer. Supplier or others persons directly concerned. SHENZHEN TIMEWAY TESTING LABORATORIES. will not, without the consent of the client enter into any discussion of correspondence with any third party concerning the contents of the report.

In the event of the improper use of the report. The SHENZHEN TIMEWAY TESTING LABORATORIES. reserves the rights to withdraw it and to

In the event of the improper use of the report. The SHENZHEN TIMEWAY TESTING LABORATORIES, reserves the rights to withdraw it and to adopt any other remedies which may be appropriate.

Date: 2024-07-26

Inside View - Left earphone

The report refers only to the sample tested and does not apply to the bulk.

This report is issued in confidence to the client and it will be strictly treated as such by the SHENZHEN TIMEWAY TESTING LABORATORIES. It may not be reproduced rather in its entirety or in part and it may not be used for adverting. The client to whom the report is issued may, however, show or send it . or a certified copy there of prepared by the SHENZHEN TIMEWAY TESTING LABORATORIES. to his customer. Supplier or others persons directly concerned. SHENZHEN TIMEWAY TESTING LABORATORIES. will not, without the consent of the client enter into any discussion of correspondence with any third party concerning the contents of the report.

Report No.: TW2407115E Page 54 of 59

Date: 2024-07-26

Inside View - Left earphone

Page 55 of 59 Report No.: TW2407115E

Date: 2024-07-26

Outside View - Right earphone

The report refers only to the sample tested and does not apply to the bulk.