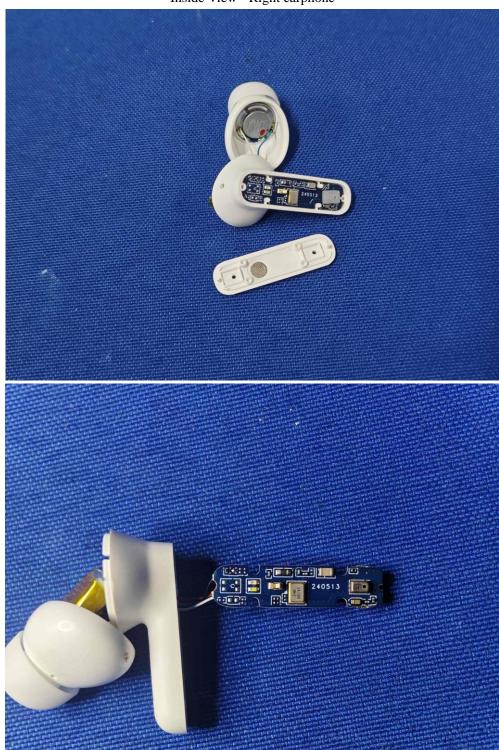

Date: 2024-07-26

Inside View - Right earphone

The report refers only to the sample tested and does not apply to the bulk.

This report is issued in confidence to the client and it will be strictly treated as such by the SHENZHEN TIMEWAY TESTING LABORATORIES. It may not be reproduced rather in its entirety or in part and it may not be used for adverting. The client to whom the report is issued may, however, show or send it . or a certified copy there of prepared by the SHENZHEN TIMEWAY TESTING LABORATORIES. to his customer. Supplier or others persons directly concerned. SHENZHEN TIMEWAY TESTING LABORATORIES. will not, without the consent of the client enter into any discussion of correspondence with any third party concerning the contents of the report.

In the event of the improper use of the report. The SHENZHEN TIMEWAY TESTING LABORATORIES. reserves the rights to withdraw it and to adopt any other remedies which may be appropriate.

Report No.: TW2407115E Page 59 of 59

Date: 2024-07-26

Inside View - Right earphone

-- End of the report--