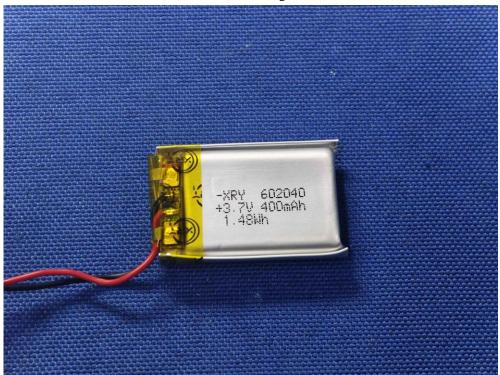

Report No.: TW2407115E Page 49 of 59

Date: 2024-07-26

Inside View - charger base

Page 50 of 59 Report No.: TW2407115E

Date: 2024-07-26

Outside View - Left earphone

The report refers only to the sample tested and does not apply to the bulk.