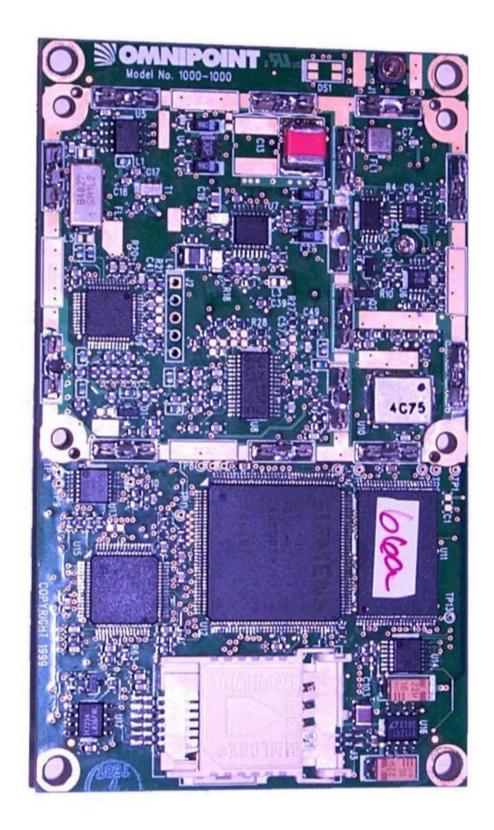

Table E18.1. Equipment photographs—photo numbers and description.

| Photo  | Description                                     |
|--------|-------------------------------------------------|
| Number |                                                 |
| 1      | Top of RM PCB                                   |
| 2      | Bottom of RM PCB                                |
| 3      | Top of RM PCB with RF shields covering radio    |
|        | circuitry                                       |
| 4      | Bottom of RM PCB with RF shields covering radio |
|        | circuitry                                       |

Photo 1. Top of RM PCB.

Photo 2. Bottom of RM PCB.

Photo 3. Top of RM PCB with RF shields covering radio circuitry.

Photo 4. Bottom of RM PCB with RF shields covering radio circuitry.