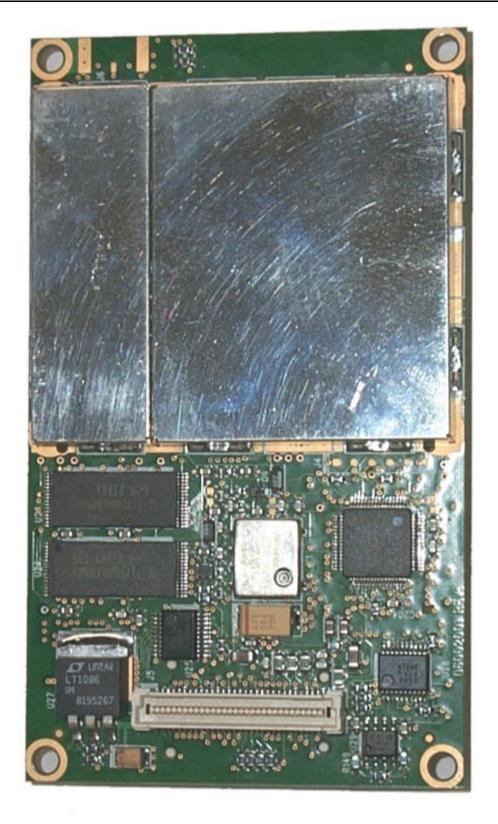

Table E18.1. Equipment photographs—photo numbers and description.

| Photo  | Description                                     |
|--------|-------------------------------------------------|
| Number |                                                 |
| 1      | Top of RM PCB                                   |
| 2      | Bottom of RM PCB                                |
| 3      | Top of RM PCB with RF shields covering radio    |
|        | circuitry                                       |
| 4      | Bottom of RM PCB with RF shields covering radio |
|        | circuitry                                       |

Photo 1. Top of RM PCB.

Photo 2. Bottom of RM PCB.

Photo 3. Top of RM PCB with RF shields covering radio circuitry.

Photo 4. Bottom of RM PCB with RF shields covering radio circuitry.