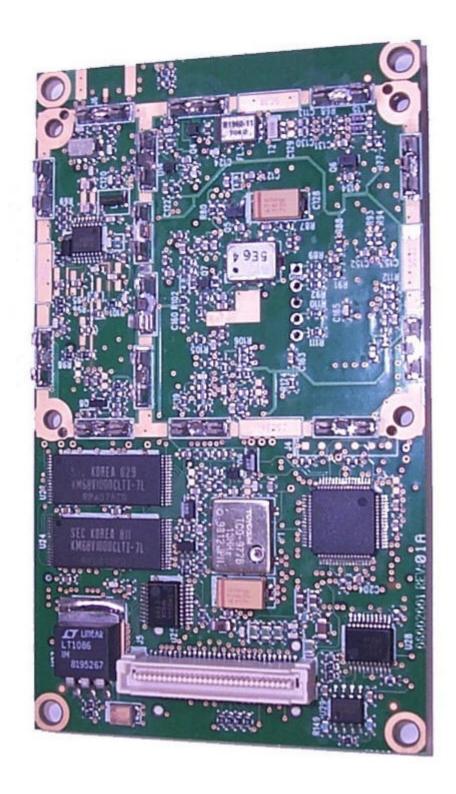

Table E18.1. Equipment photographs—photo numbers and description.

| Photo  | Description                                     |
|--------|-------------------------------------------------|
| Number |                                                 |
| 1      | Top of RM PCB                                   |
| 2      | Bottom of RM PCB                                |
| 3      | Top of RM PCB with RF shields covering radio    |
|        | circuitry                                       |
| 4      | Bottom of RM PCB with RF shields covering radio |
|        | circuitry                                       |

Photo 1. Top of RM PCB.

Photo 2. Bottom of RM PCB.

Photo 3. Top of RM PCB with RF shields covering radio circuitry.

Photo 4. Bottom of RM PCB with RF shields covering radio circuitry.