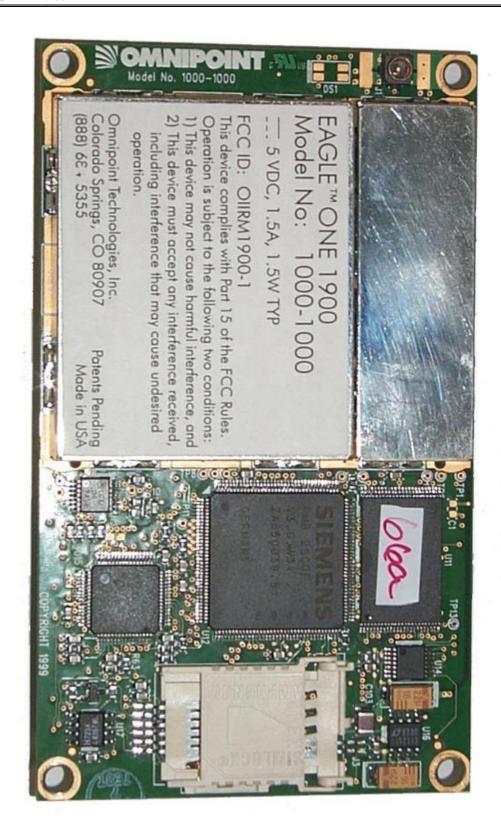

Table E18.1. Equipment photographs—photo numbers and description.

| Photo  | Description                                     |
|--------|-------------------------------------------------|
| Number |                                                 |
| 1      | Top of RM PCB                                   |
| 2      | Bottom of RM PCB                                |
| 3      | Top of RM PCB with RF shields covering radio    |
|        | circuitry                                       |
| 4      | Bottom of RM PCB with RF shields covering radio |
|        | circuitry                                       |

Photo 1. Top of RM PCB.

Photo 2. Bottom of RM PCB.

Photo 3. Top of RM PCB with RF shields covering radio circuitry.

Photo 4. Bottom of RM PCB with RF shields covering radio circuitry.