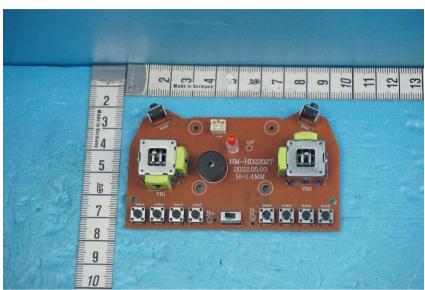

Product Name: RC TOY
Product Model: 2202

View 5

View 6

This report sets forth our findings solely with respect to the test samples identified herein. The results set forth in this report are not indicative or representative of the quality or characteristics of the lot from which a test sample was taken or any similar or identical product unless specifically and expressly noted. Disagreement against this test report, if any, should be filed with to our company in writing within 15 days of receiving the report. Any copying or replication of this report to or for any other person or entity, or use of our name or trademark, is permitted only with our prior written permission.