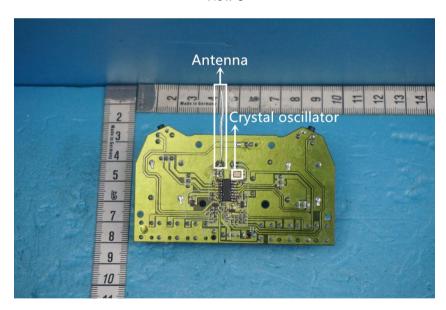

Product Name: RC TOY
Product Model: 2202

View 7

View 8

This report sets forth our findings solely with respect to the test samples identified herein. The results set forth in this report are not indicative or representative of the quality or characteristics of the lot from which a test sample was taken or any similar or identical product unless specifically and expressly noted. Disagreement against this test report, if any, should be filed with to our company in writing within 15 days of receiving the report. Any copying or replication of this report to or for any other person or entity, or use of our name or trademark, is permitted only with our prior written permission.