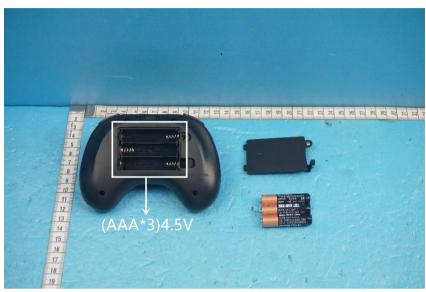

Product Name: RC TOY
Product Model: 2202

View 1

View 2

This report sets forth our findings solely with respect to the test samples identified herein. The results set forth in this report are not indicative or representative of the quality or characteristics of the lot from which a test sample was taken or any similar or identical product unless specifically and expressly noted. Disagreement against this test report, if any, should be filed with to our company in writing within 15 days of receiving the report. Any copying or replication of this report to or for any other person or entity, or use of our name or trademark, is permitted only with our prior written permission.