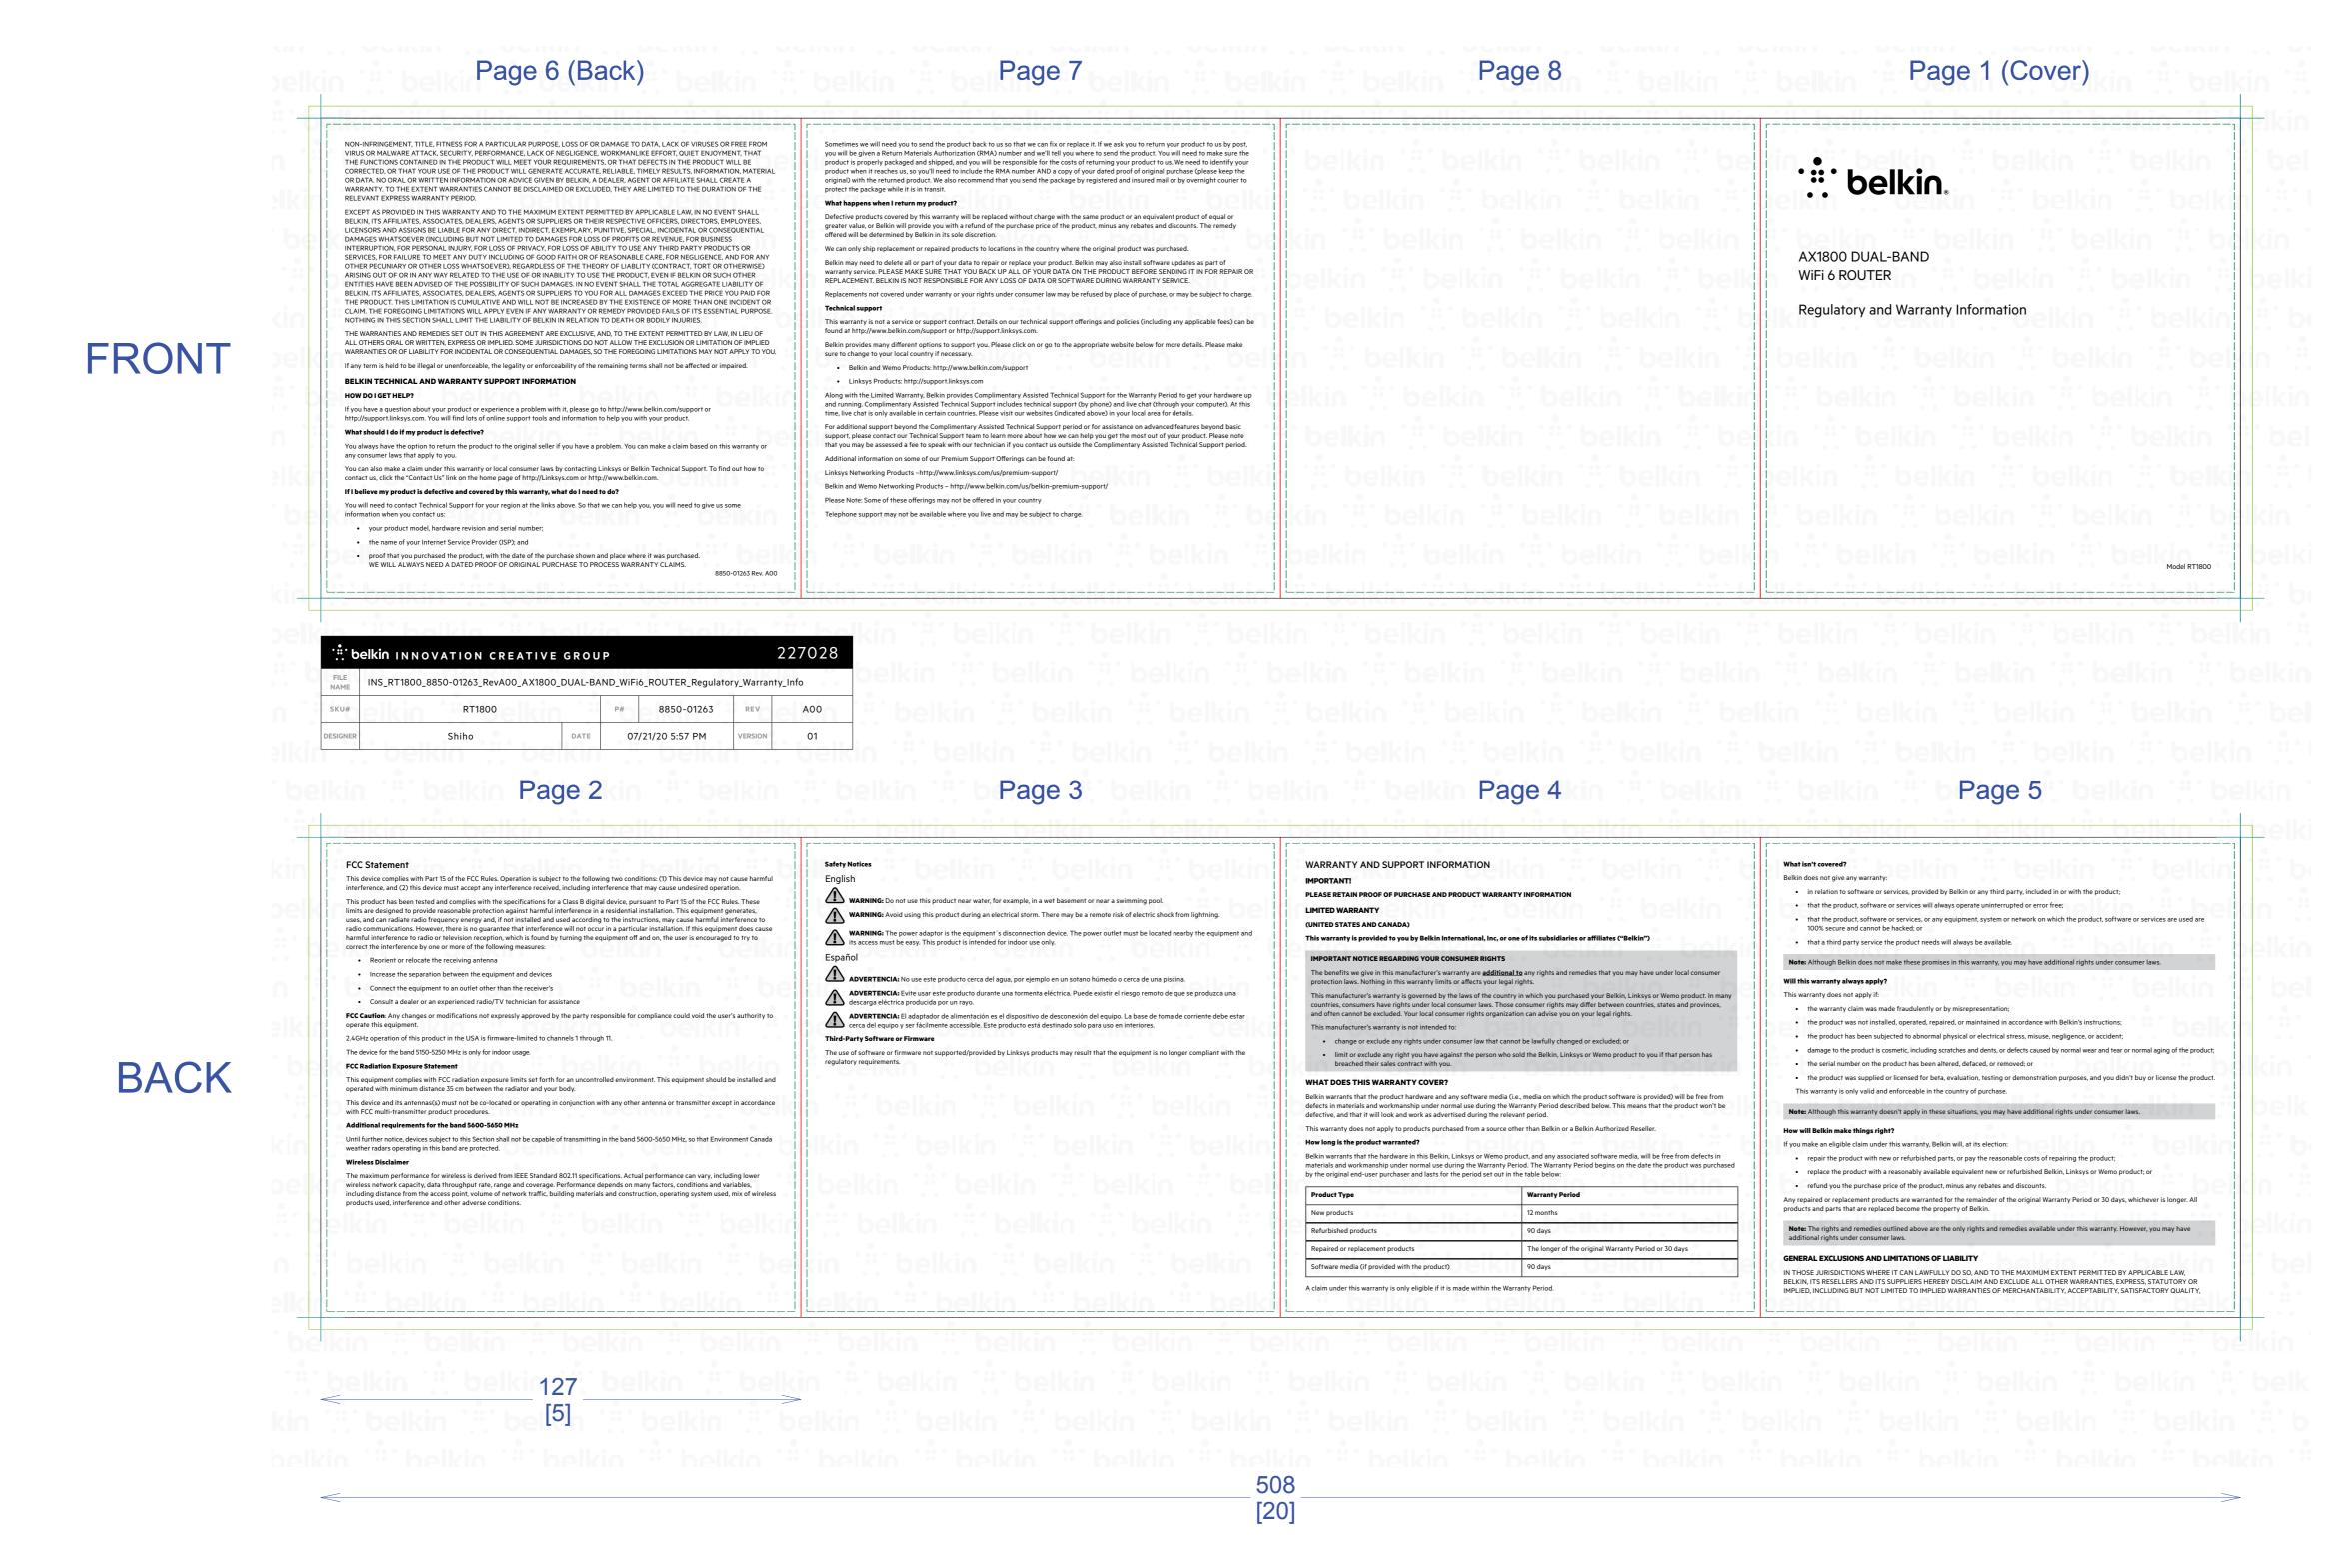

## **DIE LAYOUT**

**PRINT SPECS: Color Plates:** 

Finish:

Artwork File:

# LEGAL - 80 GSM WOOD FREE

Notes:

ACCORDION FOLD, PRINT BOTH SIDES ALL TEXT AND GRAPHIC ELEMENTS COLOR: BLACK

## INS\_RT1800\_8850-01263\_RevA00\_AX1800\_DUAL-BAND\_WiFi6\_ROUTER\_Regulatory\_Warranty\_Info

Business Unit: NET-Networking

Program Manager:

Packaging Engineer: Brian Byrd

Retail Outside Dimension (Including Hang Tab)  $L \times W \times D$  (in):  $5 \times 5 \times 5$ 

L x W x D (mm):127.00 x 127.00 x 127.00

### **DIE/MATERIAL SPECS:**

Material: Please refer to drawing Blank Size (in): 20 x 5 Blank Size (mm): 508 x 127

This dieline works for following skus (if any):

Unit: IN/MM Side Shown: PRINT SIDE Flute/Grain: horizontal Tolerance:+/- 1/32" - 0.8mm Drawing Scale 1:1

RELEASE DATE: 09/27/2018 DIELINE:

LEGEND:

Nitto Tape

Screen Glue

THIS DOCUMENT & THE INFORMATION IN IT ARE THE CONFIDENTIAL PROPERTY OF BELKIN INTERNATIONAL AND MUST NOT BE COPIED, REPRODUCED OR USED IN ANY MANNER WITHOUT THE WRITTEN CONSENT OF BELKIN CORPORATION. IT MUST BE RETURNED UPON REQUEST

DO NOT PRINT DIE LINES, PRINTERS NOTES