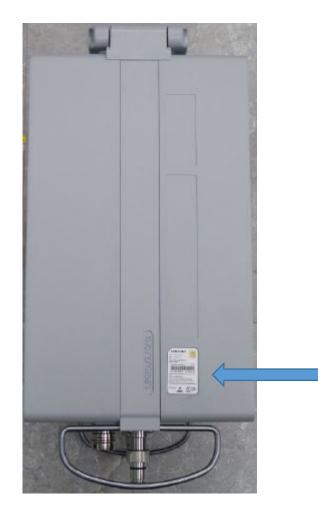

The label is a plastic sticker affixed to the product via permanent adhesive. It is designed to last the expected lifetime of the product in the environment in which the product is to be operated.

• Label position

The label is a sticker affixed to the product via adhesive.