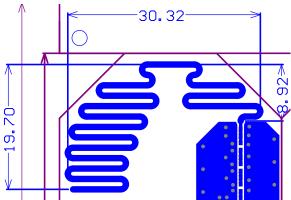

The Antenna information as below for your reference.

Antenna photo:

Antenna

Antenna transmission frequency: 433.92MHz

Antenna type: PCB Antenna

Yours sincerely,

A

Company Officer: Mr. Andrew Greening Telephone Number: +44(0)161 882 5000