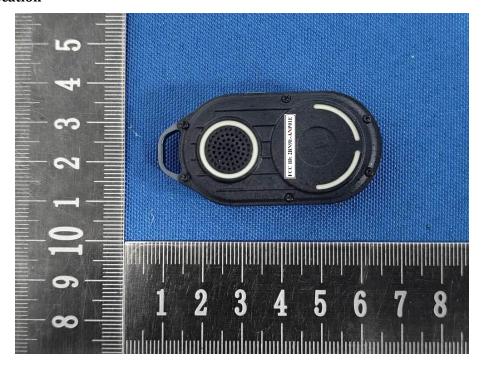

l and Information**

## **FCC Label Sample**

FCC ID: 2BN9E-ANP01E

## **FCC Label Specifications**

Text is Black in color and is justified. Labels are printed in indelible ink on permanent adhesive backing or silk-screened onto the EUT or shall be affixed at a conspicuous location on the EUT. Where the EUT is constructed in two or more sections connected by wires and marketed together, the above statement is required to be affixed only to the main control unit. When the EUT is so small or for such use that it is not practicable to place the statement on it, the above information shall be placed in a prominent location in the instruction manual or pamphlet supplied to the user or, alternatively, shall be placed on the container in which the device is marketed.

## **FCC Label Location**