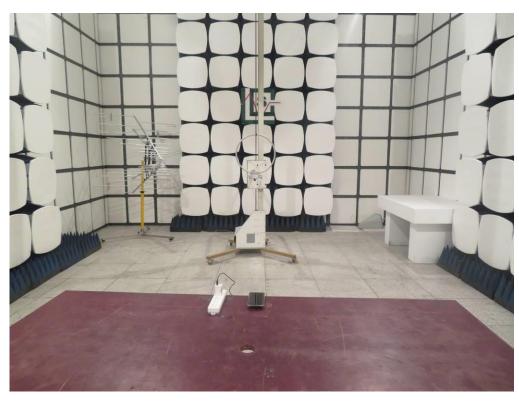

Radiated Emission below 30MHz-AC adapter charge mode

Radiated Emission below 30MHz-PC charge mode

*This report shall not be reproduced except in full, without the written approval of Shenzhen LCS Compliance Testing Laboratory Ltd.*. *Page 2 of 3* 