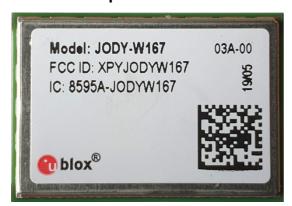

## 1 Scope

This document provides external photos of the JODY-W167 modules. It is part of the equipment certification application issued to FCC and ISED.

## 3 External photo

Figure 1: JODY-W167 top and bottom view external photo