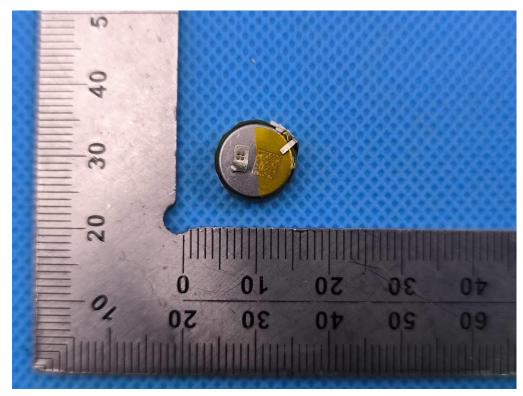

### VIEW OF BATTERY (FIGURE 1)

VIEW OF BATTERY (FIGURE 2)

Any report having not been signed by authorized approver, or having been altered without authorization, or having not been stamped by the "Dedicated Testing/Inspection Stamp" is deemed to be invalid. Copying or excerpting portion of, or altering the content of the report is not permitted without the written authorization of AGC. The test results presented in the report apply only to the tested sample. Any objections to report issued by AGC should be submitted to AGC within 15days after the issuance of the test report. Further enquiry of validity or verification of the test report should be addressed to AGC by agc01@agccert.com.