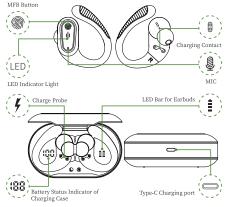

tents**



### Product Specification FCCID: 2A2BYHE-057

| Bluetooth Version: | 5.3                |
|--------------------|--------------------|
| Support:           | HFP/A2DP/HSP/AVRCP |
| Charging Port:     | Type-C             |

| Battery life:       | 12 hours of use per full charge of both earbuds                  |
|---------------------|------------------------------------------------------------------|
| (ac                 | tual battery life varies with song type and volume requirements) |
| Charging time:      | 1.5 hours for earbuds / 2 hours for charging case                |
|                     |                                                                  |
| Transmission range: | 15 maters (without obstacles)                                    |

#### Introduction