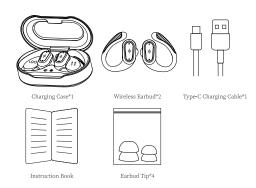

.
- -- Increase the separation between the equipment and receiver.
- -- Connect the equipment into an outlet on a circuit different from that to which the receiver is connected.
- -- Consult the dealer or an experienced radio/TV technician for help.

This device complies with part 15 of the FCC Rules. Operation is subject to the following two conditions: (1) This device may not cause harmful interference, and (2) this device must accept any interference received, including interference that may cause undesired operation.

Any Changes or modifications not expressly approved by the party responsible for compliance could void the user's authority to operate the equipment

# English — 01-08 Deutsch — 09-16 Français — 17-24 Italiano — 25-32

Español — 33-40

#### **Table of Product Contents**



### Product Specification FCCID: 2A2BYHE-057

| Bluetooth Version: | 5.3                |
|--------------------|--------------------|
| Support:           | HFP/A2DP/HSP/AVRCP |
| Charging Port:     | Type-C             |

| Battery life:       | 12 hours of use per full charge of both earbuds                  |
|---------------------|------------------------------------------------------------------|
| (ac                 | tual battery life varies with song type and volume requirements) |
| Charging time:      | 1.5 hours for earbuds / 2 hours for charging case                |
|                     |                                                                  |
| Transmission range: | 15 maters (without obstacles)                                    |

#### Introduction