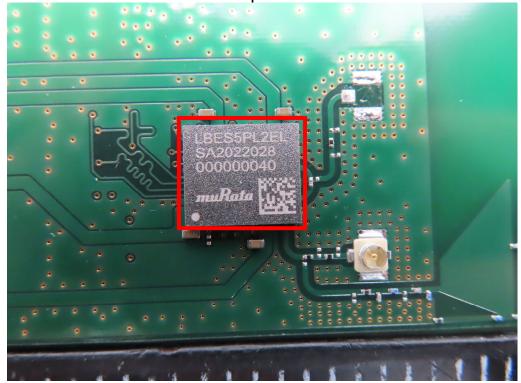

SGS Taiwan Ltd.

No.134,Wu Kung Road, New Taipei Industrial Park, Wuku District, New Taipei City, Taiwan/新北市五股區新北產業園區五工路 134 號 f (886-2) 2298-0488

Page: 2 of 4

The Sip Module

Unless otherwise stated the results shown in this test report refer only to the sample(s) tested and such sample(s) are retained for 90 days only. 除非只有的用,他都是好用属對個對文學具有書,同時他學具屬是例的子。未都些主權大同事而雖可,不可如以複劃。