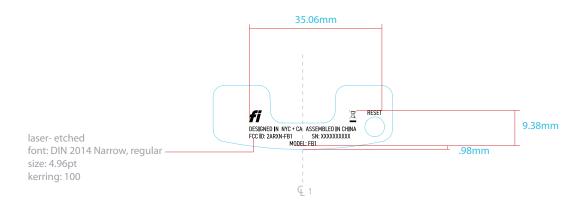

## NOTES UNLESS OTHERWISE SPECIFIED

- ARTWORK PLACEMENT 1:1
- DO NOT SCALE DRAWING 2
- LASER ETCHED GRAPHIC 3
- CENTER ARTWORK OVER CENTER LINES
- 5 POSITION TOLERANCE ± 0.2MM
- 6 SN:

Model Number(FC1)+Year+Month+ID

<Year>: Single digit representing the year. e.g.,  $2018 \Rightarrow 8$ ,  $2019 \Rightarrow 9$ ,  $2020 \Rightarrow 0$ 

<Month>: Single letter representing the month (skip over letter I). e.g., January => A, February => B, September => J, etc.

<ID>: Sequential ID for each unit. If possible, please start counting from a random number for each new month.

Example Serial Numbers:

Fi Base produced in October 2020: FB10K64201